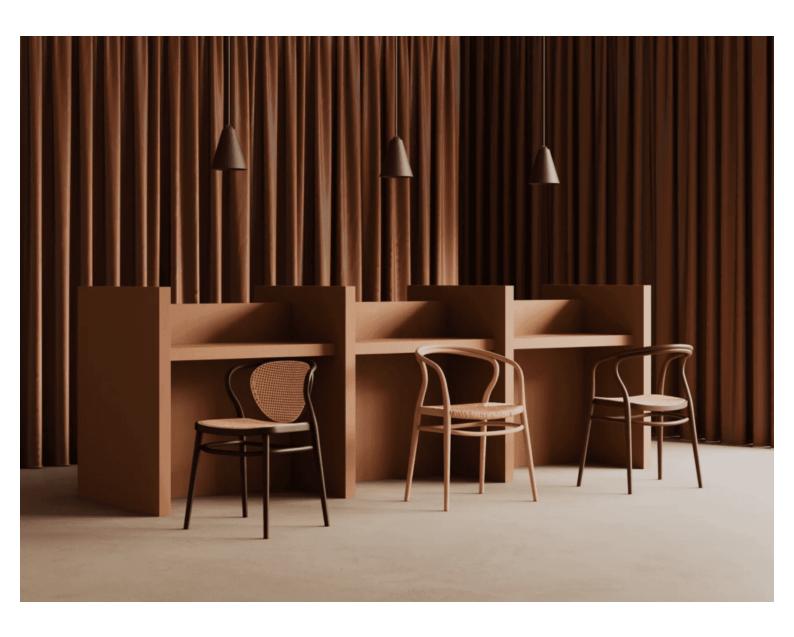

### **COMITY CHAIR A-6620**

A clean and contemporary side chair that has a retro bistro and cafe feel to it making a very versatile model.

Material: Beech Suitability: Internal Warranty: 2 years

# **Paged Catalogue**

**Download Catalogue** 

A clean and contemporary side chair that has a retro bistro and cafe feel to it making a very versatile model.

Material: Beech Suitability: Internal Warranty: 2 years