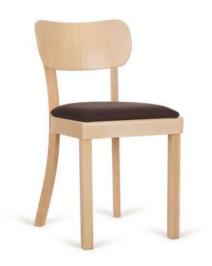

### **COMITY CHAIR A-6620**

A clean and contemporary side chair that has a retro bistro and cafe feel to it making a very versatile model.

Material: Beech Suitability: Internal Warranty: 2 years