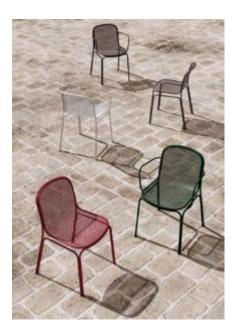

#### COMO CHAIR C3017-DW (FOLDABLE)

Versatile in its applications, the Como range of tables and chairs can be collapsed upon themselves neatly when not in use.

A modern vision of a reminiscent time, Como is looked upon fondly as a reminder of persistent forms and old traditions.

#### ADDITIONAL INFORMATION

| Stacking       | Yes                                                                                             |
|----------------|-------------------------------------------------------------------------------------------------|
| Leadtime       | <u>12 weeks +</u>                                                                               |
| Material       | <u>Metal</u>                                                                                    |
| Linking        | No                                                                                              |
| Price          | <u>200 – 500</u>                                                                                |
| Zaneti Colours | <u>Anthracite, Azure Blue, Chilli Orange, Matte Honey, Matte Red, Matte White, Reseda Green</u> |

## Zaneti Finishes

Powder Coats

Anthracite

Azure Blue

Chilli Orange

Urban Grey

lvy Green

Matte Honey

Matte Red

Reseda Green

Terracotta

Matte White

<u>Textiles</u>

Taupe

Storm Grey

Mist Grey

Coral Red

Santorini Blue

Pistachio Green

Olive

Lagoon

Nectar