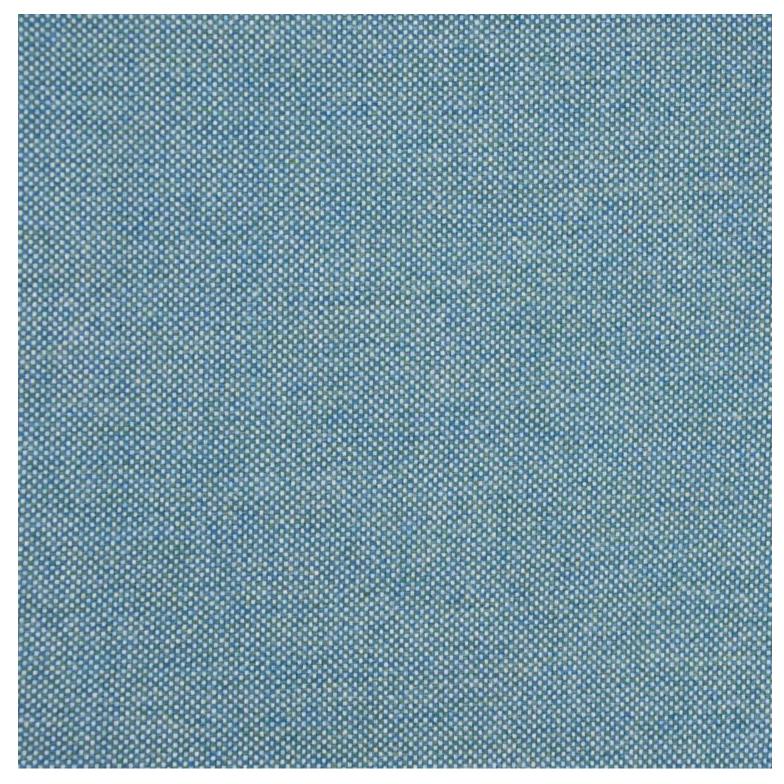

#### ADDITIONAL INFORMATION

| Stacking       | Yes                                                                                             |
|----------------|-------------------------------------------------------------------------------------------------|
| Leadtime       | <u>12 weeks +</u>                                                                               |
| Material       | <u>Metal</u>                                                                                    |
| Linking        | No                                                                                              |
| Price          | <u>200 – 500</u>                                                                                |
| Zaneti Colours | <u>Anthracite, Azure Blue, Chilli Orange, Matte Honey, Matte Red, Matte White, Reseda Green</u> |

## Zaneti Finishes

Powder Coats

Anthracite

Azure Blue

Chilli Orange

Urban Grey

lvy Green

Matte Honey

Matte Red

Reseda Green

Terracotta

Matte White

<u>Textiles</u>

Taupe

Storm Grey

Mist Grey

Coral Red

Santorini Blue

Pistachio Green

Olive

Lagoon

Nectar