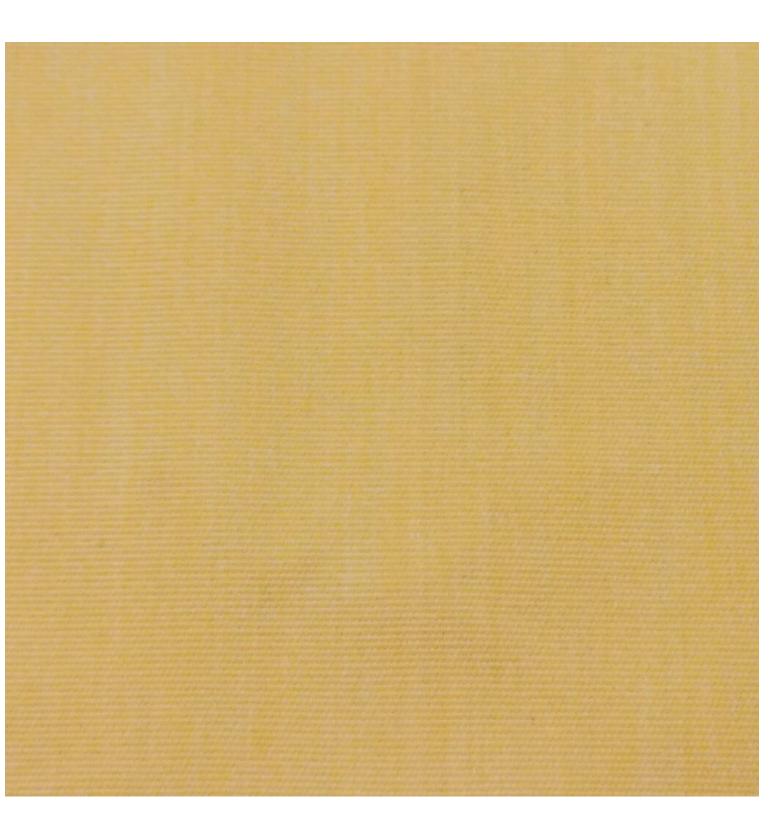

#### ADDITIONAL INFORMATION

| Stacking       | Yes                                                                                             |
|----------------|-------------------------------------------------------------------------------------------------|
| Leadtime       | <u>12 weeks +</u>                                                                               |
| Material       | <u>Metal</u>                                                                                    |
| Linking        | No                                                                                              |
| Price          | <u>200 – 500</u>                                                                                |
| Zaneti Colours | <u>Anthracite, Azure Blue, Chilli Orange, Matte Honey, Matte Red, Matte White, Reseda Green</u> |

## Zaneti Finishes

Powder Coats

Anthracite

Azure Blue

Chilli Orange

Urban Grey

lvy Green

Matte Honey

Matte Red

Reseda Green

Terracotta

Matte White

<u>Textiles</u>

Taupe

Storm Grey

Mist Grey

Coral Red

Santorini Blue

Pistachio Green

Olive

Lagoon

Nectar