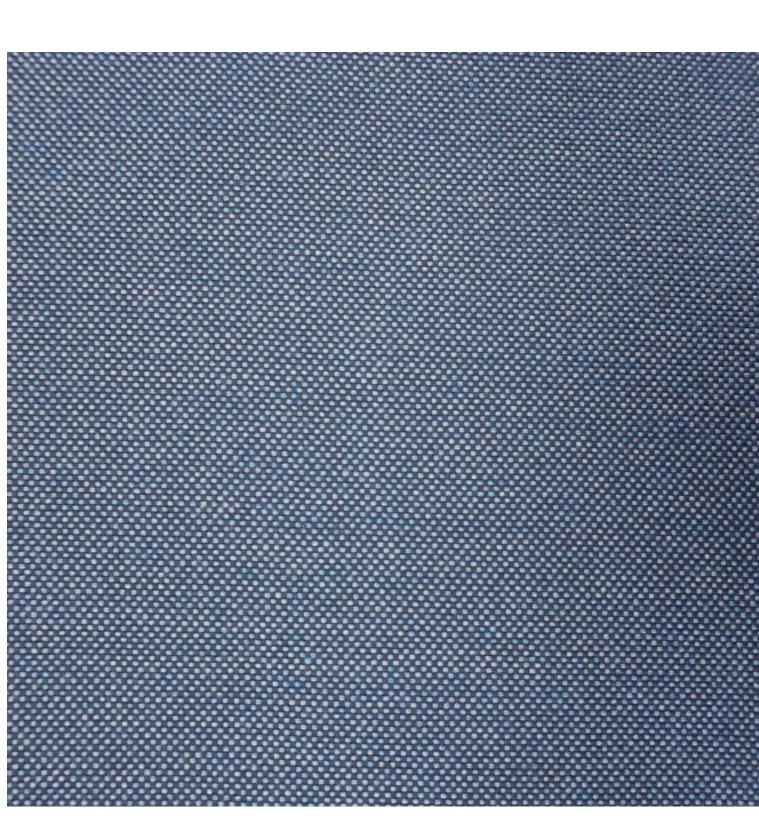

#### ADDITIONAL INFORMATION

| Stacking       | Yes                                                                                             |
|----------------|-------------------------------------------------------------------------------------------------|
| Leadtime       | <u>12 weeks +</u>                                                                               |
| Material       | <u>Metal</u>                                                                                    |
| Linking        | No                                                                                              |
| Price          | <u>200 – 500</u>                                                                                |
| Zaneti Colours | <u>Anthracite, Azure Blue, Chilli Orange, Matte Honey, Matte Red, Matte White, Reseda Green</u> |

## Zaneti Finishes

Powder Coats

Anthracite

Azure Blue

Chilli Orange

Urban Grey

lvy Green

Matte Honey