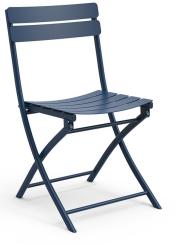

#### COMO CHAIR C3017-DW (FOLDABLE)

Versatile in its applications, the Como range of tables and chairs can be collapsed upon themselves neatly when not in use.

A modern vision of a reminiscent time, Como is looked upon fondly as a reminder of persistent forms and old traditions.

Outdoor furniture can have a significant influence on the look of your venue. Just like [...]

10 Sep

Versatile in its applications, the Como range of tables and chairs can be collapsed upon themselves neatly when not in use.

A modern vision of a reminiscent time, Como is looked upon fondly as a reminder of persistent forms and old traditions.