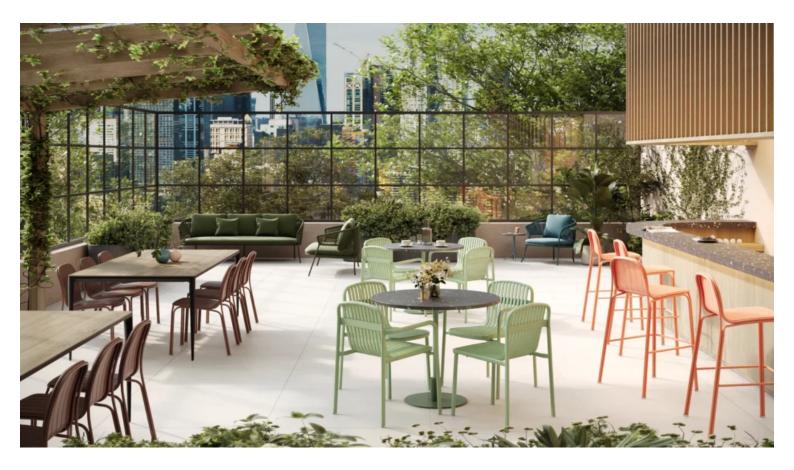

#### COMO CHAIR C3017-DW (FOLDABLE)

Versatile in its applications, the Como range of tables and chairs can be collapsed upon themselves neatly when not in use.

A modern vision of a reminiscent time, Como is looked upon fondly as a reminder of persistent forms and old traditions.

## Zaneti

The latest on offer from Australian design studio, Zaneti. The brand specialised in designing chairs, tables, bases and bespoke pieces. They are specifically known for their work with aluminium outdoor furniture. Zaneti chairs and bases inject style and personality into any room. Made from an assortment of materials including quality wood, steel and aluminium they're the perfect pieces to freshen up an interior.