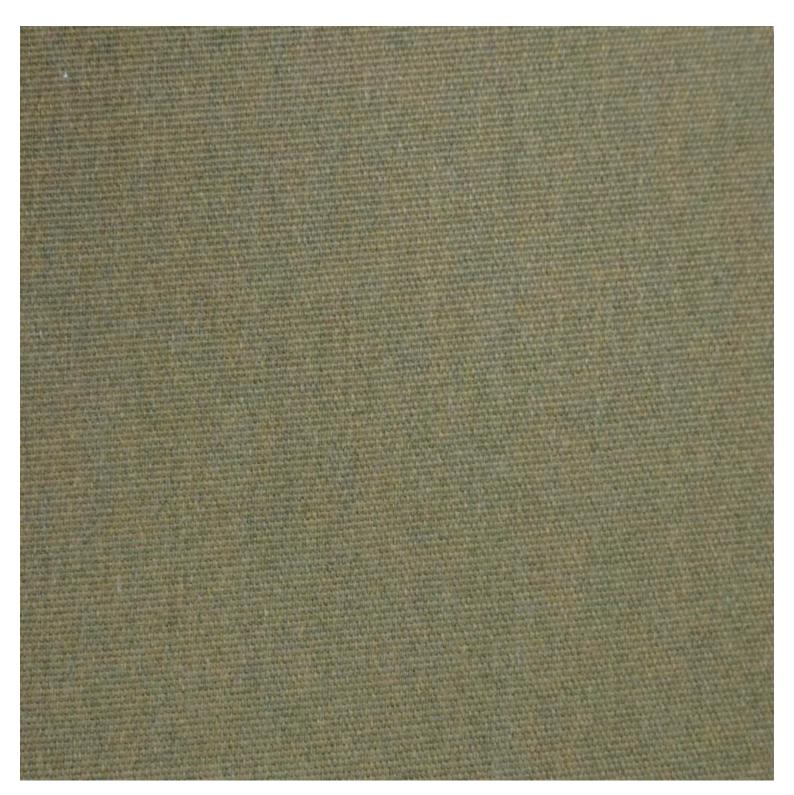

#### ADDITIONAL INFORMATION

| Stacking       | Yes                                                                                             |
|----------------|-------------------------------------------------------------------------------------------------|
| Leadtime       | <u>12 weeks +</u>                                                                               |
| Material       | <u>Metal</u>                                                                                    |
| Linking        | No                                                                                              |
| Price          | <u>200 – 500</u>                                                                                |
| Zaneti Colours | <u>Anthracite, Azure Blue, Chilli Orange, Matte Honey, Matte Red, Matte White, Reseda Green</u> |

## Zaneti Finishes

Powder Coats

Anthracite

Azure Blue

Chilli Orange

Urban Grey

lvy Green

Matte Honey

Matte Red

Reseda Green

Terracotta

Matte White

<u>Textiles</u>

Taupe

Storm Grey

Mist Grey

Coral Red

Santorini Blue

Pistachio Green

Olive

Lagoon

Nectar