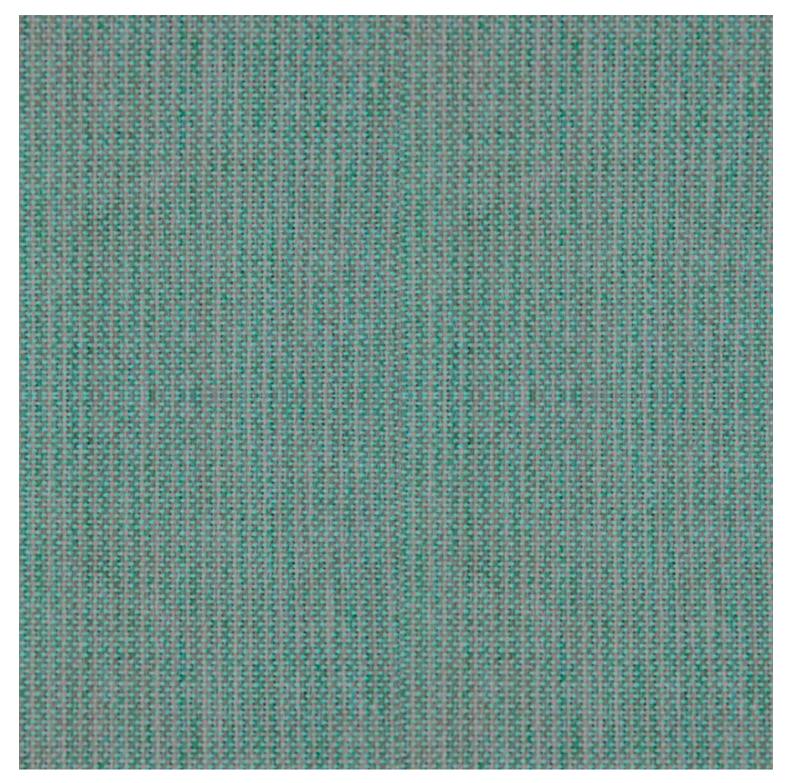

#### ADDITIONAL INFORMATION

| Stacking       | Yes                                                                                             |
|----------------|-------------------------------------------------------------------------------------------------|
| Leadtime       | <u>12 weeks +</u>                                                                               |
| Material       | <u>Metal</u>                                                                                    |
| Linking        | No                                                                                              |
| Price          | <u>200 – 500</u>                                                                                |
| Zaneti Colours | <u>Anthracite, Azure Blue, Chilli Orange, Matte Honey, Matte Red, Matte White, Reseda Green</u> |

Matte Red

Reseda Green

Terracotta

Matte White

<u>Textiles</u>

Taupe

Storm Grey

Mist Grey

Coral Red

Santorini Blue

Pistachio Green

Olive

Lagoon

Nectar