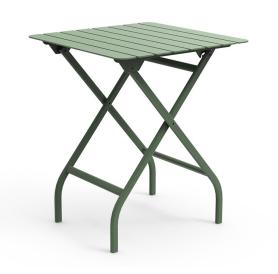

### **COMO TABLE C3017-TL (FOLDABLE)**

Versatile in its applications, the Como range of tables and chairs can be collapsed upon themselves neatly when not in use.

A modern vision of a reminiscent time, Como is looked upon fondly as a reminder of persistent forms and old traditions.

A modern vision of a reminiscent time, Como is looked upon fondly as a reminder of persistent forms and old traditions.