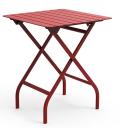

### **COMO TABLE C3017-TL (FOLDABLE)**

Versatile in its applications, the Como range of tables and chairs can be collapsed upon themselves neatly when not in use.

A modern vision of a reminiscent time, Como is looked upon fondly as a reminder of persistent forms and old traditions.

A modern vision of a reminiscent time, Como is looked upon fondly as a reminder of persistent forms and old traditions.