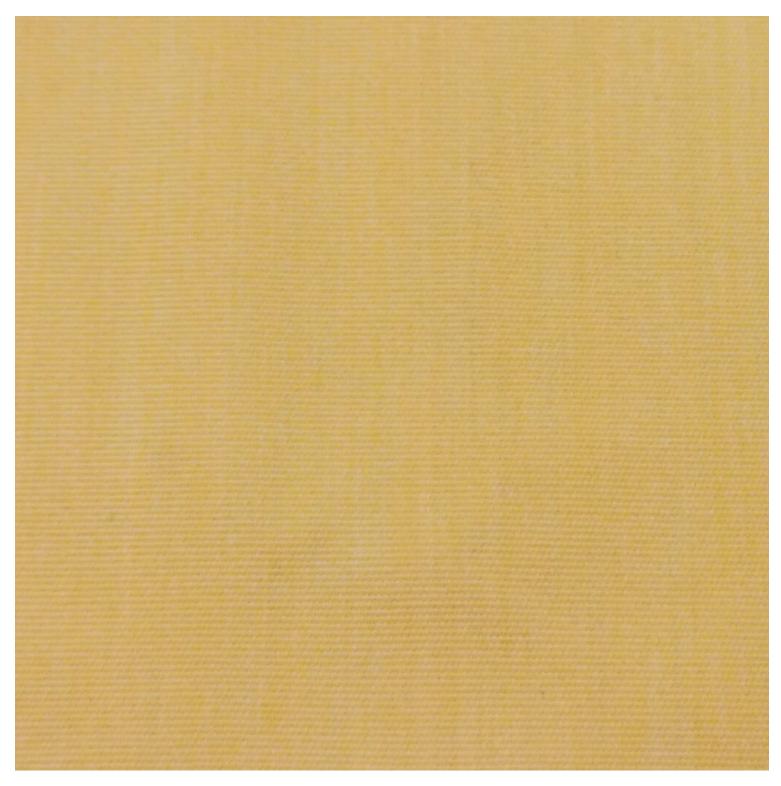

| Image | Stock Status | Stock Quantity | Zaneti Colours |
|-------|--------------|----------------|----------------|
|       |              |                | Chilli Orange  |
|       |              |                | Matte Honey    |
|       |              |                | Matte Red      |
|       |              |                | Matte White    |
|       |              |                | Reseda Green   |

### **ADDITIONAL INFORMATION**

**Stacking** <u>No</u>

Leadtime <u>12 weeks +</u> Material **Metal** Linking No

**Price** 200 - 500, More than 500

Anthracite, Azure Blue, Chilli Orange, Matte Honey, Matte Red, Matte White, Reseda Green **Zaneti Colours** 