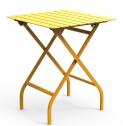

### **COMO TABLE C3017-TL (FOLDABLE)**

Versatile in its applications, the Como range of tables and chairs can be collapsed upon themselves neatly when not in use.

A modern vision of a reminiscent time, Como is looked upon fondly as a reminder of persistent forms and old traditions.

A modern vision of a reminiscent time, Como is looked upon fondly as a reminder of persistent forms and old traditions.