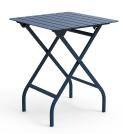

### **COMO TABLE C3017-TL (FOLDABLE)**

Versatile in its applications, the Como range of tables and chairs can be collapsed upon themselves neatly when not in use.

A modern vision of a reminiscent time, Como is looked upon fondly as a reminder of persistent forms and old traditions.

A modern vision of a reminiscent time, Como is looked upon fondly as a reminder of persistent forms and old traditions.