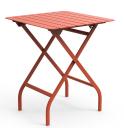

### **COMO TABLE C3017-TL (FOLDABLE)**

Versatile in its applications, the Como range of tables and chairs can be collapsed upon themselves neatly when not in use.

A modern vision of a reminiscent time, Como is looked upon fondly as a reminder of persistent forms and old traditions.

A modern vision of a reminiscent time, Como is looked upon fondly as a reminder of persistent forms and old traditions.