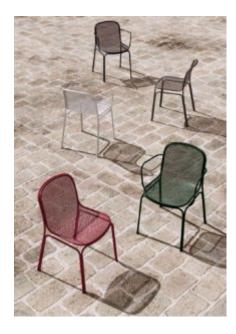

### **COMO TABLE C3017-TL (FOLDABLE)**

Versatile in its applications, the Como range of tables and chairs can be collapsed upon themselves neatly when not in use.

A modern vision of a reminiscent time, Como is looked upon fondly as a reminder of persistent forms and old traditions.

A modern vision of a reminiscent time, Como is looked upon fondly as a reminder of persistent forms and old traditions.

### **ADDITIONAL INFORMATION**

**Stacking** <u>No</u>

Leadtime <u>12 weeks +</u> Material **Metal** Linking No

**Price** 200 - 500, More than 500

Anthracite, Azure Blue, Chilli Orange, Matte Honey, Matte Red, Matte White, Reseda Green **Zaneti Colours** 

## **Zaneti Finishes**

**Powder Coats** 

Anthracite

Azure Blue

Chilli Orange

Urban Grey

Ivy Green

Matte Honey

Matte Red

Reseda Green

Terracotta

Matte White