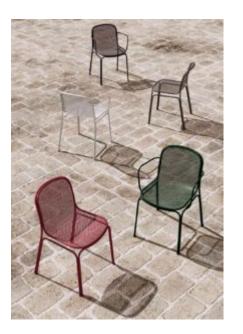

### VARIATIONS

Image

**Stock Status** 

**Stock Quantity** 

Zaneti Colours

Anthracite

Azure Blue

Image **Stock Status** Stock Quantity Zaneti Colours Chilli Orange Matte Honey

Matte White

Reseda Green

Matte Red

hello@hospitalityfurniture.net.au | 03 9428 2244 | hospitalityfurniture.net.au

## ADDITIONAL INFORMATION

| Stacking       | No                                                                                              |
|----------------|-------------------------------------------------------------------------------------------------|
| Leadtime       | <u>12 weeks +</u>                                                                               |
| Material       | <u>Metal</u>                                                                                    |
| Linking        | No                                                                                              |
| Price          | <u>200 – 500, More than 500</u>                                                                 |
| Zaneti Colours | <u>Anthracite, Azure Blue, Chilli Orange, Matte Honey, Matte Red, Matte White, Reseda Green</u> |

## Zaneti Finishes

Powder Coats

Anthracite

Azure Blue

Chilli Orange

Urban Grey

lvy Green

Matte Honey

Matte Red

Reseda Green

Terracotta

Matte White

<u>Textiles</u>

Taupe

Storm Grey

Mist Grey