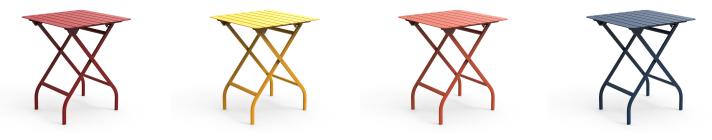

### VARIATIONS

Image

**Stock Status** 

**Stock Quantity** 

Zaneti Colours

Anthracite

Azure Blue

Image **Stock Status** Stock Quantity Zaneti Colours Chilli Orange Matte Honey

## ADDITIONAL INFORMATION

| Stacking       | No                                                                                              |
|----------------|-------------------------------------------------------------------------------------------------|
| Leadtime       | <u>12 weeks +</u>                                                                               |
| Material       | <u>Metal</u>                                                                                    |
| Linking        | No                                                                                              |
| Price          | <u>200 – 500, More than 500</u>                                                                 |
| Zaneti Colours | <u>Anthracite, Azure Blue, Chilli Orange, Matte Honey, Matte Red, Matte White, Reseda Green</u> |

## Zaneti Finishes

Powder Coats

Anthracite

Azure Blue

Chilli Orange

Urban Grey

lvy Green

Matte Honey

Matte Red

Reseda Green

Terracotta

Matte White

<u>Textiles</u>

Taupe

Storm Grey

Mist Grey