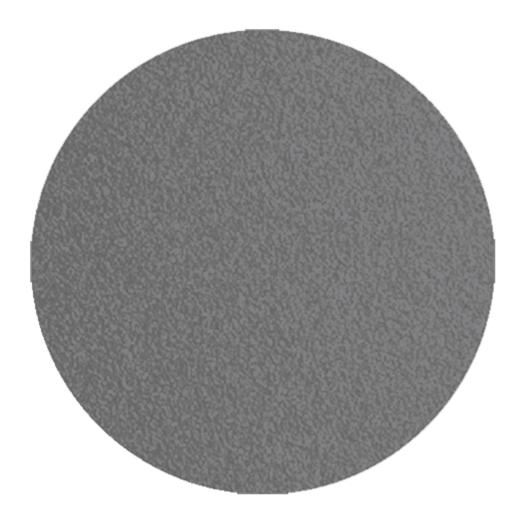

### VARIATIONS

Image

**Stock Status** 

**Stock Quantity** 

Zaneti Colours

Anthracite

Azure Blue

Image **Stock Status** Stock Quantity Zaneti Colours Chilli Orange Matte Honey

## ADDITIONAL INFORMATION

| Stacking       | No                                                                                              |
|----------------|-------------------------------------------------------------------------------------------------|
| Leadtime       | <u>12 weeks +</u>                                                                               |
| Material       | <u>Metal</u>                                                                                    |
| Linking        | No                                                                                              |
| Price          | <u>200 – 500, More than 500</u>                                                                 |
| Zaneti Colours | <u>Anthracite, Azure Blue, Chilli Orange, Matte Honey, Matte Red, Matte White, Reseda Green</u> |

## Zaneti Finishes

Powder Coats

Anthracite

Azure Blue

Chilli Orange

Urban Grey

lvy Green

Matte Honey