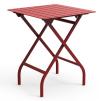

### VARIATIONS

Image

**Stock Status** 

**Stock Quantity** 

Zaneti Colours

Anthracite

Azure Blue

Image **Stock Status** Stock Quantity Zaneti Colours Chilli Orange Matte Honey

## ADDITIONAL INFORMATION

| Stacking       | No                                                                                              |
|----------------|-------------------------------------------------------------------------------------------------|
| Leadtime       | <u>12 weeks +</u>                                                                               |
| Material       | <u>Metal</u>                                                                                    |
| Linking        | No                                                                                              |
| Price          | <u>200 – 500, More than 500</u>                                                                 |
| Zaneti Colours | <u>Anthracite, Azure Blue, Chilli Orange, Matte Honey, Matte Red, Matte White, Reseda Green</u> |