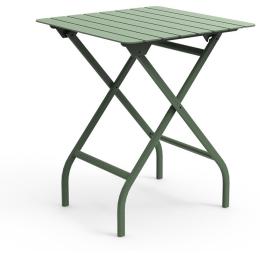

### COMO TABLE C3017-TL (FOLDABLE)

Versatile in its applications, the Como range of tables and chairs can be collapsed upon themselves neatly when not in use.

A modern vision of a reminiscent time, Como is looked upon fondly as a reminder of persistent forms and old traditions.

### VARIATIONS

Image

**Stock Status** 

**Stock Quantity** 

Zaneti Colours

Anthracite

Azure Blue

Image **Stock Status** Stock Quantity Zaneti Colours Chilli Orange Matte Honey

## ADDITIONAL INFORMATION

| Stacking       | No                                                                                              |
|----------------|-------------------------------------------------------------------------------------------------|
| Leadtime       | <u>12 weeks +</u>                                                                               |
| Material       | <u>Metal</u>                                                                                    |
| Linking        | No                                                                                              |
| Price          | <u>200 – 500, More than 500</u>                                                                 |
| Zaneti Colours | <u>Anthracite, Azure Blue, Chilli Orange, Matte Honey, Matte Red, Matte White, Reseda Green</u> |