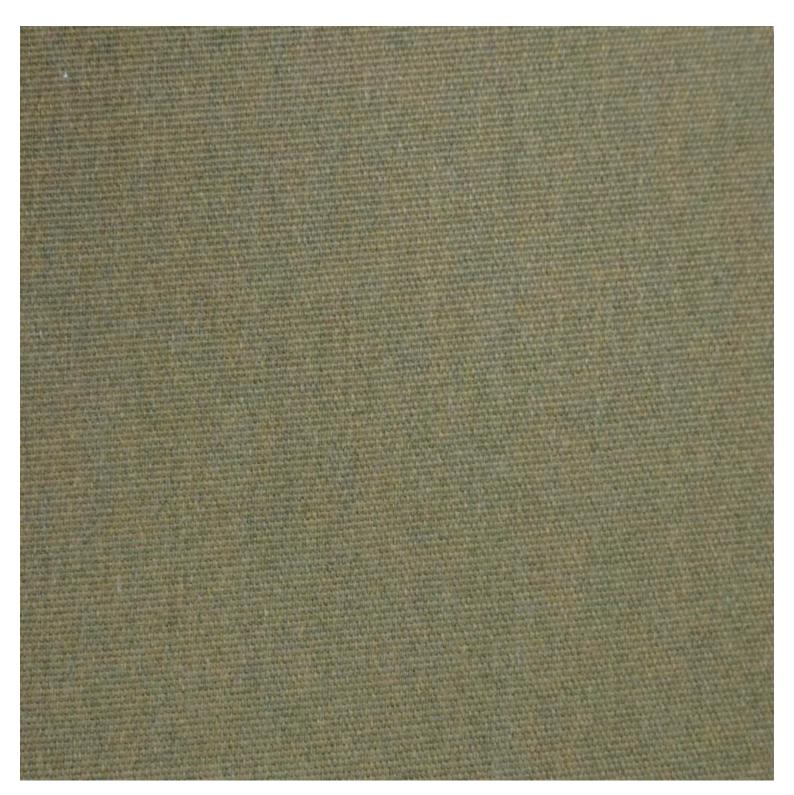

### VARIATIONS

Image

**Stock Status** 

**Stock Quantity** 

Zaneti Colours

Anthracite

Azure Blue

Image **Stock Status** Stock Quantity Zaneti Colours Chilli Orange Matte Honey

## ADDITIONAL INFORMATION

| Stacking       | No                                                                                              |
|----------------|-------------------------------------------------------------------------------------------------|
| Leadtime       | <u>12 weeks +</u>                                                                               |
| Material       | <u>Metal</u>                                                                                    |
| Linking        | No                                                                                              |
| Price          | <u>200 – 500, More than 500</u>                                                                 |
| Zaneti Colours | <u>Anthracite, Azure Blue, Chilli Orange, Matte Honey, Matte Red, Matte White, Reseda Green</u> |