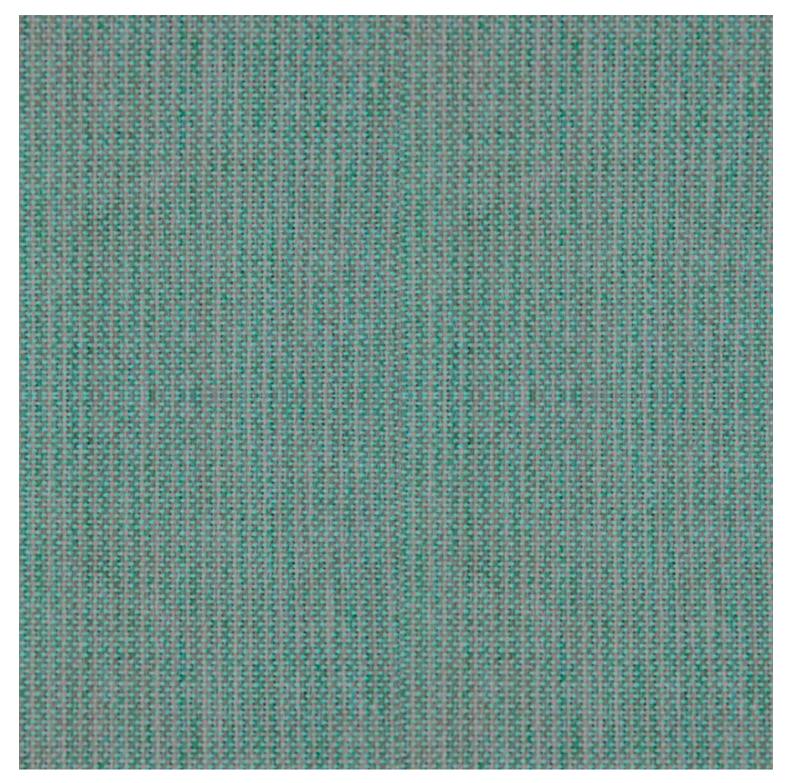

### VARIATIONS

Image

**Stock Status** 

**Stock Quantity** 

Zaneti Colours

Anthracite

Azure Blue

Image **Stock Status** Stock Quantity Zaneti Colours Chilli Orange Matte Honey

## ADDITIONAL INFORMATION

| Stacking       | No                                                                                              |
|----------------|-------------------------------------------------------------------------------------------------|
| Leadtime       | <u>12 weeks +</u>                                                                               |
| Material       | <u>Metal</u>                                                                                    |
| Linking        | No                                                                                              |
| Price          | <u>200 – 500, More than 500</u>                                                                 |
| Zaneti Colours | <u>Anthracite, Azure Blue, Chilli Orange, Matte Honey, Matte Red, Matte White, Reseda Green</u> |