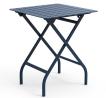

### VARIATIONS

Image

**Stock Status** 

**Stock Quantity** 

Zaneti Colours

Anthracite

Azure Blue

Image **Stock Status** Stock Quantity Zaneti Colours Chilli Orange Matte Honey

## ADDITIONAL INFORMATION

| Stacking       | No                                                                                              |
|----------------|-------------------------------------------------------------------------------------------------|
| Leadtime       | <u>12 weeks +</u>                                                                               |
| Material       | <u>Metal</u>                                                                                    |
| Linking        | No                                                                                              |
| Price          | <u>200 – 500, More than 500</u>                                                                 |
| Zaneti Colours | <u>Anthracite, Azure Blue, Chilli Orange, Matte Honey, Matte Red, Matte White, Reseda Green</u> |