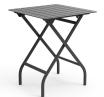

### VARIATIONS

Image

**Stock Status** 

**Stock Quantity** 

Zaneti Colours

Anthracite

Azure Blue

Image **Stock Status** Stock Quantity Zaneti Colours Chilli Orange Matte Honey

## ADDITIONAL INFORMATION

| Stacking       | No                                                                                              |
|----------------|-------------------------------------------------------------------------------------------------|
| Leadtime       | <u>12 weeks +</u>                                                                               |
| Material       | <u>Metal</u>                                                                                    |
| Linking        | No                                                                                              |
| Price          | <u>200 – 500, More than 500</u>                                                                 |
| Zaneti Colours | <u>Anthracite, Azure Blue, Chilli Orange, Matte Honey, Matte Red, Matte White, Reseda Green</u> |