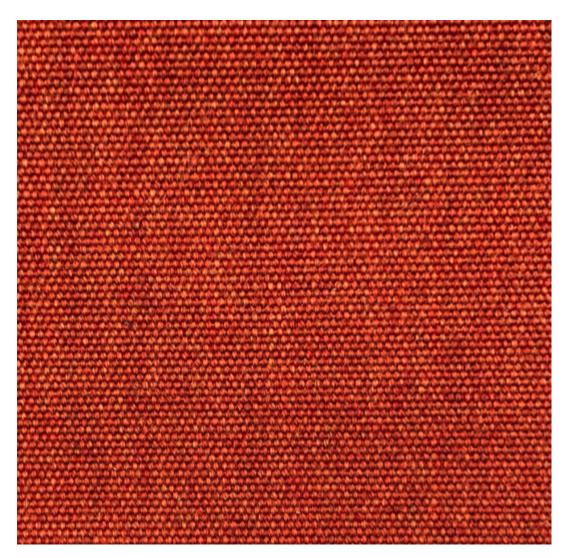

### VARIATIONS

Image

**Stock Status** 

**Stock Quantity** 

Zaneti Colours

Anthracite

Azure Blue

Image **Stock Status** Stock Quantity Zaneti Colours Chilli Orange Matte Honey

## ADDITIONAL INFORMATION

| Stacking       | No                                                                                              |
|----------------|-------------------------------------------------------------------------------------------------|
| Leadtime       | <u>12 weeks +</u>                                                                               |
| Material       | <u>Metal</u>                                                                                    |
| Linking        | No                                                                                              |
| Price          | <u>200 – 500, More than 500</u>                                                                 |
| Zaneti Colours | <u>Anthracite, Azure Blue, Chilli Orange, Matte Honey, Matte Red, Matte White, Reseda Green</u> |

## Zaneti Finishes

Powder Coats

Anthracite

Azure Blue

Chilli Orange

Urban Grey

lvy Green

Matte Honey

Matte Red

Reseda Green

Terracotta

Matte White

<u>Textiles</u>

Taupe

Storm Grey

Mist Grey