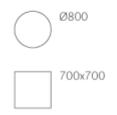

#### **CONCRETE 1100**

A table base must be durable and have a certain weight which makes it steady. Concrete originates from this concept. This outdoor table with a concrete base takes advantage, in a natural and smart way, of this material characteristics. The shape was chosen to optimize its weight. The concrete has a fine grain and the column is made of steel. It can be matched with tabletops of different sizes and finishes.

#### Warranty: 2 years

#### **Dimensions**























# **Pairing Ideas**

#### **Timber Table tops**

Made in house - we can adjust size, stain and more





Timber Table Tops Indoor

Blackbutt - Veneered Timber Top (T)





Timber Table Tops Indoor

**Rustic Washed Timber Top** 





Timber Table Tops Indoor

Blackbutt - Veneered Timber Top





Timber Table Tops Indoor

<u>Grey Ironbark – Solid Timber Top</u>





Timber Table Tops Indoor

Messmate (Rough-sawn) – Solid Timber Top





Timber Table Tops Indoor

<u>Tasmanian Oak – Solid Timber Top</u>





Tables

Messmate, Reclaimed - Solid Timber Top





Timber Table Tops Indoor

Blackbutt - Solid Timber Top

#### compact laminate

Many sizes and finishes





Table Tops

**Grey Cement - Xenolith** 





Compact Laminate Tops

Portland Stone – Xenolith





Stocked Tab