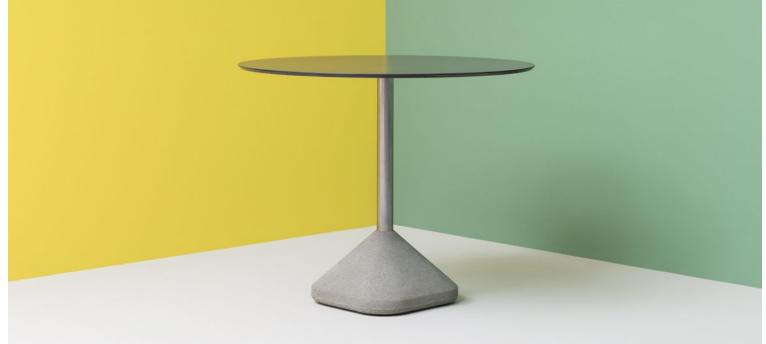

#### **CONCRETE 1100**

A table base must be durable and have a certain weight which makes it steady. Concrete originates from this concept. This outdoor table with a concrete base takes advantage, in a natural and smart way, of this material characteristics. The shape was chosen to optimize its weight. The concrete has a fine grain and the column is made of steel. It can be matched with tabletops of different sizes and finishes.

## **Lobbs Cafe**

Brand, Zaneti, Hospitality

A table base must be durable and have a certain weight which makes it steady. Concrete originates from this concept. This outdoor table with a concrete base takes advantage, in a natural and smart way, of this material characteristics. The shape was chosen to optimize its weight. The concrete has a fine grain and the column is made of steel. It can be matched with tabletops of different sizes and finishes.