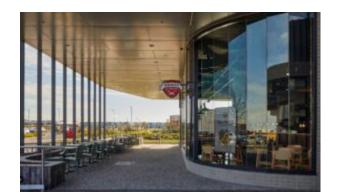

## **Lobbs Cafe**

Brand, Zaneti, Hospitality

A table base must be durable and have a certain weight which makes it steady. Concrete originates from this concept. This outdoor table with a concrete base takes advantage, in a natural and smart way, of this material characteristics. The shape was chosen to optimize its weight. The concrete has a fine grain and the column is made of steel. It can be matched with tabletops of different sizes and finishes.