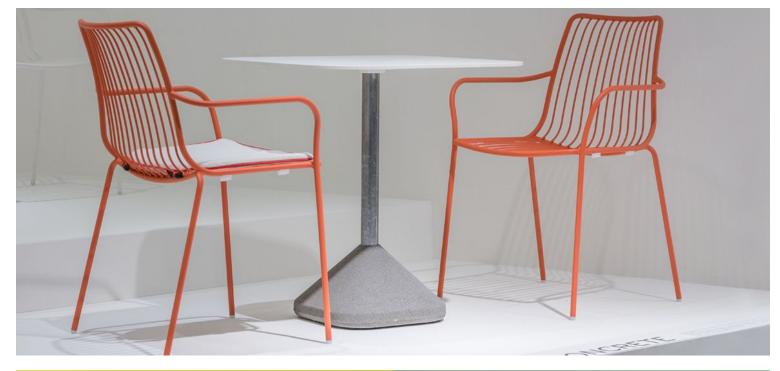

#### **CONCRETE 1100**

A table base must be durable and have a certain weight which makes it steady. Concrete originates from this concept. This outdoor table with a concrete base takes advantage, in a natural and smart way, of this material characteristics. The shape was chosen to optimize its weight. The concrete has a fine grain and the column is made of steel. It can be matched with tabletops of different sizes and finishes.

## **Lobbs Cafe**

Brand, Zaneti, Hospitality

A table base must be durable and have a certain weight which makes it steady. Concrete originates from this concept. This outdoor table with a concrete base takes advantage, in a natural and smart way, of this material characteristics. The shape was chosen to optimize its weight. The concrete has a fine grain and the column is made of steel. It can be matched with tabletops of different sizes and finishes.