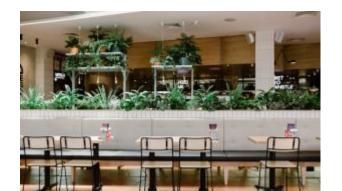

## **Lobbs Cafe**

Brand, Zaneti, Hospitality

A table base must be durable and have a certain weight which makes it steady. Concrete originates from this concept. This outdoor table with a concrete base takes advantage, in a natural and smart way, of this material characteristics. The shape was chosen to optimize its weight. The concrete has a fine grain and the column is made of steel. It can be matched with tabletops of different sizes and finishes.