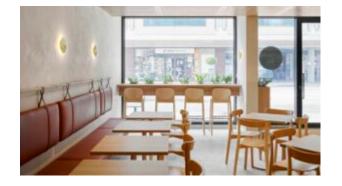

## **Lobbs Cafe**

Brand, Zaneti, Hospitality

A table base must be durable and have a certain weight which makes it steady. Concrete originates from this concept. This outdoor table with a concrete base takes advantage, in a natural and smart way, of this material characteristics. The shape was chosen to optimize its weight. The concrete has a fine grain and the column is made of steel. It can be matched with tabletops of different sizes and finishes.