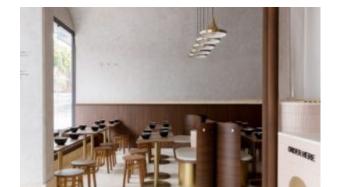

## **Lobbs Cafe**

Brand, Zaneti, Hospitality

A table base must be durable and have a certain weight which makes it steady. Concrete originates from this concept. This outdoor table with a concrete base takes advantage, in a natural and smart way, of this material characteristics. The shape was chosen to optimize its weight. The concrete has a fine grain and the column is made of steel. It can be matched with tabletops of different sizes and finishes.