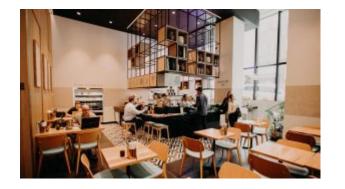

## **Lobbs Cafe**

Brand, Zaneti, Hospitality

A table base must be durable and have a certain weight which makes it steady. Concrete originates from this concept. This outdoor table with a concrete base takes advantage, in a natural and smart way, of this material characteristics. The shape was chosen to optimize its weight. The concrete has a fine grain and the column is made of steel. It can be matched with tabletops of different sizes and finishes.