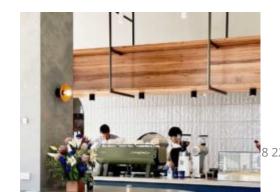

## **Lobbs Cafe**

Brand, Zaneti, Hospitality

A table base must be durable and have a certain weight which makes it steady. Concrete originates from this concept. This outdoor table with a concrete base takes advantage, in a natural and smart way, of this material characteristics. The shape was chosen to optimize its weight. The concrete has a fine grain and the column is made of steel. It can be matched with tabletops of different sizes and finishes.