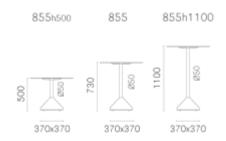

#### **CONCRETE 1100**

A table base must be durable and have a certain weight which makes it steady. Concrete originates from this concept. This outdoor table with a concrete base takes advantage, in a natural and smart way, of this material characteristics. The shape was chosen to optimize its weight. The concrete has a fine grain and the column is made of steel. It can be matched with tabletops of different sizes and finishes.

#### Warranty: 2 years

#### **Dimensions**























# **Pairing Ideas**

#### **Timber Table tops**

Made in house - we can adjust size, stain and more





Timber Table Tops Indoor

Blackbutt - Veneered Timber Top (T)





Timber Table Tops Indoor

**Rustic Washed Timber Top** 





Timber Table Tops Indoor

Blackbutt - Veneered Timber Top





Timber Table Tops Indoor

<u>Grey Ironbark – Solid Timber Top</u>





Timber Table Tops Indoor

Messmate (Rough-sawn) – Solid Timber Top





Timber Table Tops Indoor

<u>Tasmanian Oak – Solid Timber Top</u>





Tables

Messmate, Reclaimed - Solid Timber Top





Timber Table Tops Indoor

Blackbutt - Solid Timber Top

#### compact laminate

Many sizes and finishes





Table Tops

**Grey Cement - Xenolith** 





Compact Laminate Tops

Portland Stone – Xenolith





Stocked T