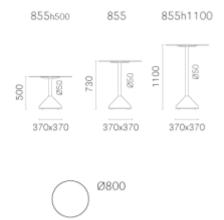

#### **CONCRETE 1100**

A table base must be durable and have a certain weight which makes it steady. Concrete originates from this concept. This outdoor table with a concrete base takes advantage, in a natural and smart way, of this material characteristics. The shape was chosen to optimize its weight. The concrete has a fine grain and the column is made of steel. It can be matched with tabletops of different sizes and finishes.

#### **Dimensions**