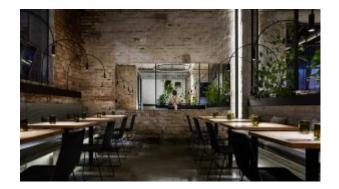

## **Lobbs Cafe**

Brand, Zaneti, Hospitality

A table base must be durable and have a certain weight which makes it steady. Concrete originates from this concept. This outdoor table with a concrete base takes advantage, in a natural and smart way, of this material characteristics. The shape was chosen to optimize its weight. The concrete has a fine grain and the column is made of steel. It can be matched with tabletops of different sizes and finishes.