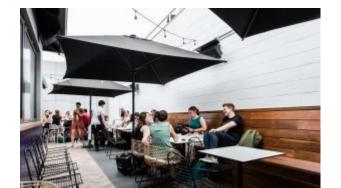

## **Lobbs Cafe**

Brand, Zaneti, Hospitality

A table base must be durable and have a certain weight which makes it steady. Concrete originates from this concept. This outdoor table with a concrete base takes advantage, in a natural and smart way, of this material characteristics. The shape was chosen to optimize its weight. The concrete has a fine grain and the column is made of steel. It can be matched with tabletops of different sizes and finishes.