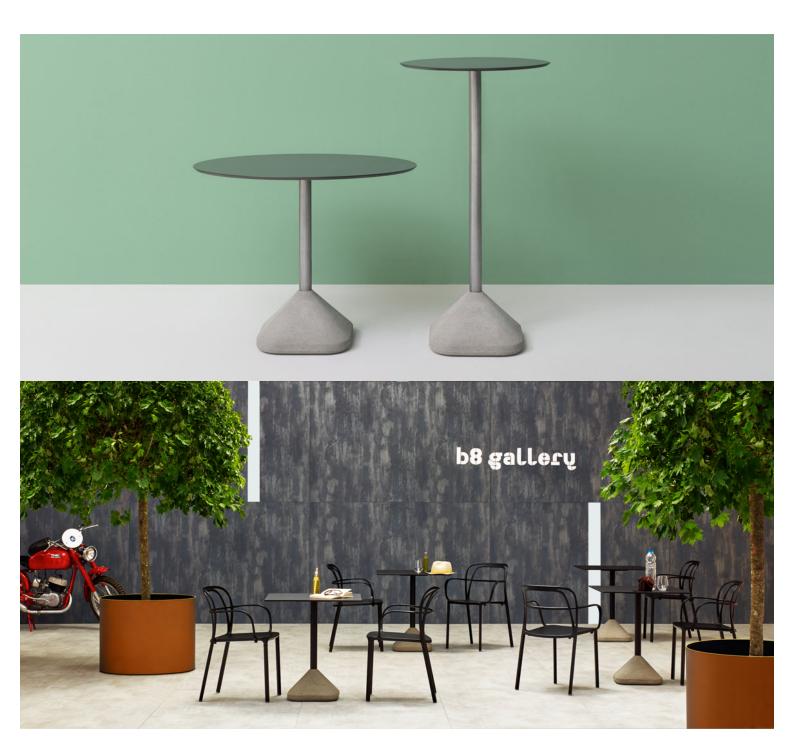

#### **CONCRETE 1100**

A table base must be durable and have a certain weight which makes it steady. Concrete originates from this concept. This outdoor table with a concrete base takes advantage, in a natural and smart way, of this material characteristics. The shape was chosen to optimize its weight. The concrete has a fine grain and the column is made of steel. It can be matched with tabletops of different sizes and finishes.

## **Lobbs Cafe**

Brand, Zaneti, Hospitality

A table base must be durable and have a certain weight which makes it steady. Concrete originates from this concept. This outdoor table with a concrete base takes advantage, in a natural and smart way, of this material characteristics. The shape was chosen to optimize its weight. The concrete has a fine grain and the column is made of steel. It can be matched with tabletops of different sizes and finishes.