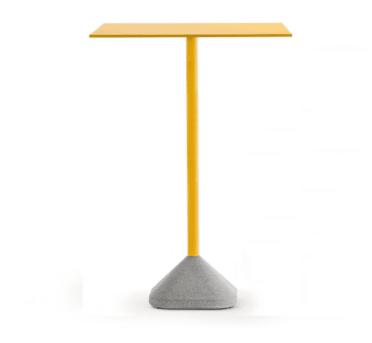

#### **CONCRETE 1100**

A table base must be durable and have a certain weight which makes it steady. Concrete originates from this concept. This outdoor table with a concrete base takes advantage, in a natural and smart way, of this material characteristics. The shape was chosen to optimize its weight. The concrete has a fine grain and the column is made of steel. It can be matched with tabletops of different sizes and finishes.

## **Lobbs Cafe**

Brand, Zaneti, Hospitality

A table base must be durable and have a certain weight which makes it steady. Concrete originates from this concept. This outdoor table with a concrete base takes advantage, in a natural and smart way, of this material characteristics. The shape was chosen to optimize its weight. The concrete has a fine grain and the column is made of steel. It can be matched with tabletops of different sizes and finishes.