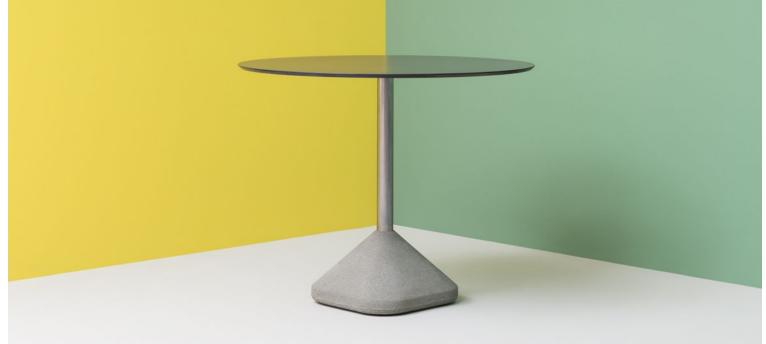

#### **CONCRETE 1100**

A table base must be durable and have a certain weight which makes it steady. Concrete originates from this concept. This outdoor table with a concrete base takes advantage, in a natural and smart way, of this material characteristics. The shape was chosen to optimize its weight. The concrete has a fine grain and the column is made of steel. It can be matched with tabletops of different sizes and finishes.

## **The Other Brother**

Hospitality

A table base must be durable and have a certain weight which makes it steady. Concrete originates from this concept. This outdoor table with a concrete base takes advantage, in a natural and smart way, of this material characteristics. The shape was chosen to optimize its weight. The concrete has a fine grain and the column is made of steel. It can be matched with tabletops of different sizes and finishes.