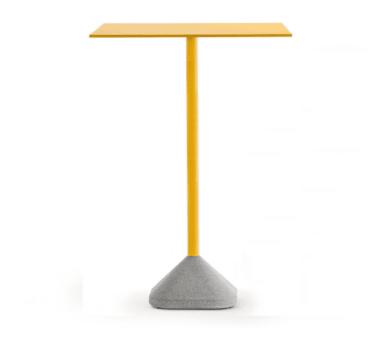

#### **CONCRETE 1100**

A table base must be durable and have a certain weight which makes it steady. Concrete originates from this concept. This outdoor table with a concrete base takes advantage, in a natural and smart way, of this material characteristics. The shape was chosen to optimize its weight. The concrete has a fine grain and the column is made of steel. It can be matched with tabletops of different sizes and finishes.

## **The Other Brother**

Hospitality

A table base must be durable and have a certain weight which makes it steady. Concrete originates from this concept. This outdoor table with a concrete base takes advantage, in a natural and smart way, of this material characteristics. The shape was chosen to optimize its weight. The concrete has a fine grain and the column is made of steel. It can be matched with tabletops of different sizes and finishes.