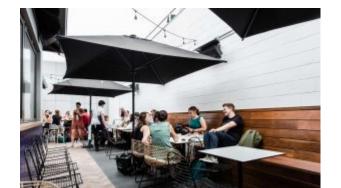

## **The Other Brother**

Hospitality

A table base must be durable and have a certain weight which makes it steady. Concrete originates from this concept. This outdoor table with a concrete base takes advantage, in a natural and smart way, of this material characteristics. The shape was chosen to optimize its weight. The concrete has a fine grain and the column is made of steel. It can be matched with tabletops of different sizes and finishes.