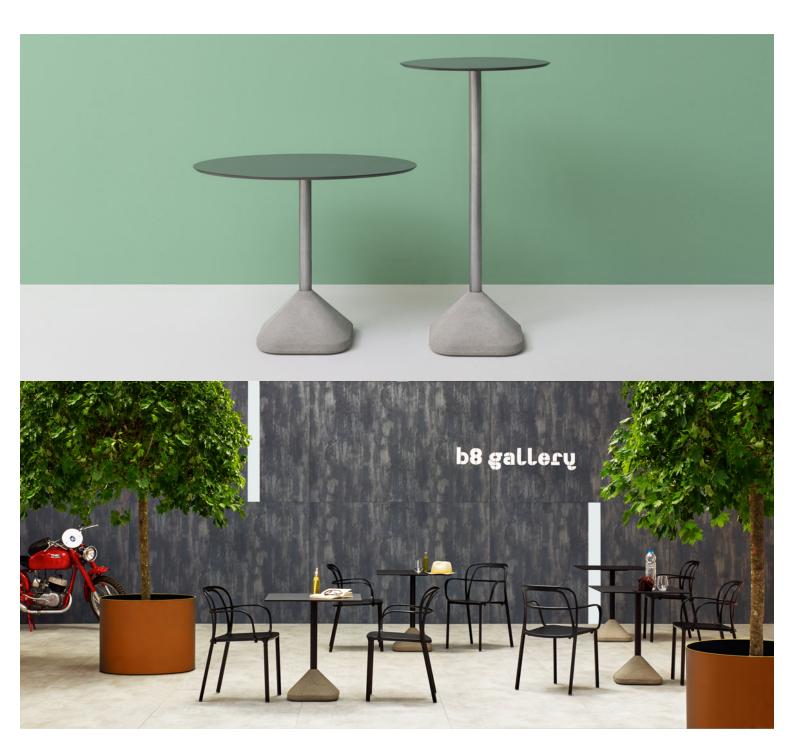

#### **CONCRETE 1100**

A table base must be durable and have a certain weight which makes it steady. Concrete originates from this concept. This outdoor table with a concrete base takes advantage, in a natural and smart way, of this material characteristics. The shape was chosen to optimize its weight. The concrete has a fine grain and the column is made of steel. It can be matched with tabletops of different sizes and finishes.

## **The Other Brother**

Hospitality

A table base must be durable and have a certain weight which makes it steady. Concrete originates from this concept. This outdoor table with a concrete base takes advantage, in a natural and smart way, of this material characteristics. The shape was chosen to optimize its weight. The concrete has a fine grain and the column is made of steel. It can be matched with tabletops of different sizes and finishes.