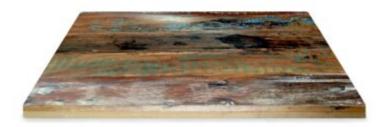

#### **Timber Table tops**

Made in house - we can adjust size, stain and more

Timber Table Tops Indoor

Blackbutt - Veneered Timber Top (T)

Timber Table Tops Indoor

**Rustic Washed Timber Top** 

Timber Table Tops Indoor

Blackbutt - Veneered Timber Top

Timber Table Tops Indoor

<u>Grey Ironbark – Solid Timber Top</u>

Timber Table Tops Indoor

Messmate (Rough-sawn) – Solid Timber Top

Timber Table Tops Indoor

<u>Tasmanian Oak – Solid Timber Top</u>

Tables

Messmate, Reclaimed - Solid Timber Top

Timber Table Tops Indoor

Blackbutt - Solid Timber Top