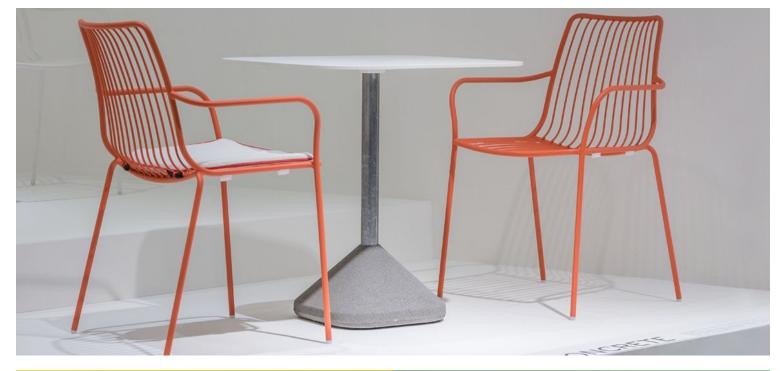

#### **CONCRETE 1100**

A table base must be durable and have a certain weight which makes it steady. Concrete originates from this concept. This outdoor table with a concrete base takes advantage, in a natural and smart way, of this material characteristics. The shape was chosen to optimize its weight. The concrete has a fine grain and the column is made of steel. It can be matched with tabletops of different sizes and finishes.

## **The Other Brother**

Hospitality

A table base must be durable and have a certain weight which makes it steady. Concrete originates from this concept. This outdoor table with a concrete base takes advantage, in a natural and smart way, of this material characteristics. The shape was chosen to optimize its weight. The concrete has a fine grain and the column is made of steel. It can be matched with tabletops of different sizes and finishes.