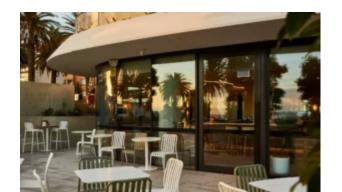

## **The Other Brother**

Hospitality

A table base must be durable and have a certain weight which makes it steady. Concrete originates from this concept. This outdoor table with a concrete base takes advantage, in a natural and smart way, of this material characteristics. The shape was chosen to optimize its weight. The concrete has a fine grain and the column is made of steel. It can be matched with tabletops of different sizes and finishes.