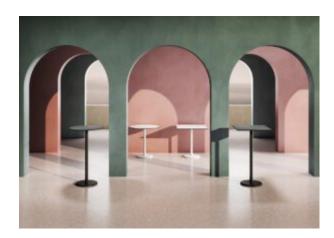

#### **CONCRETE 1100**

A table base must be durable and have a certain weight which makes it steady. Concrete originates from this concept. This outdoor table with a concrete base takes advantage, in a natural and smart way, of this material characteristics. The shape was chosen to optimize its weight. The concrete has a fine grain and the column is made of steel. It can be matched with tabletops of different sizes and finishes.