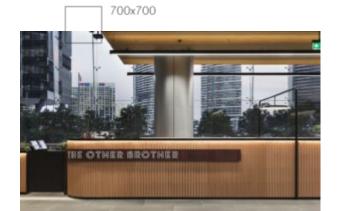

## **The Other Brother**

Hospitality

A table base must be durable and have a certain weight which makes it steady. Concrete originates from this concept. This outdoor table with a concrete base takes advantage, in a natural and smart way, of this material characteristics. The shape was chosen to optimize its weight. The concrete has a fine grain and the column is made of steel. It can be matched with tabletops of different sizes and finishes.