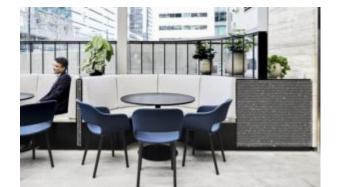

#### **CONCRETE 1100**

A table base must be durable and have a certain weight which makes it steady. Concrete originates from this concept. This outdoor table with a concrete base takes advantage, in a natural and smart way, of this material characteristics. The shape was chosen to optimize its weight. The concrete has a fine grain and the column is made of steel. It can be matched with tabletops of different sizes and finishes.