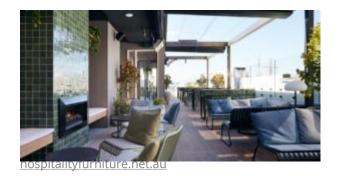

#### **CONCRETE 1100**

A table base must be durable and have a certain weight which makes it steady. Concrete originates from this concept. This outdoor table with a concrete base takes advantage, in a natural and smart way, of this material characteristics. The shape was chosen to optimize its weight. The concrete has a fine grain and the column is made of steel. It can be matched with tabletops of different sizes and finishes.