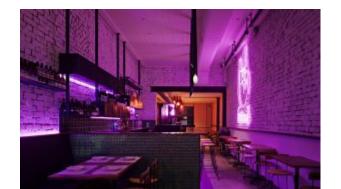

**Pony Boy** 

Grill'd Plenty Valley

## **The Other Brother**

Hospitality

A table base must be durable and have a certain weight which makes it steady. Concrete originates from this concept. This outdoor table with a concrete base takes advantage, in a natural and smart way, of this material characteristics. The shape was chosen to optimize its weight. The concrete has a fine grain and the column is made of steel. It can be matched with tabletops of different sizes and finishes.