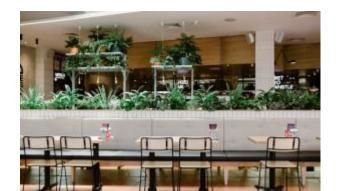

## **The Other Brother**

Hospitality

A table base must be durable and have a certain weight which makes it steady. Concrete originates from this concept. This outdoor table with a concrete base takes advantage, in a natural and smart way, of this material characteristics. The shape was chosen to optimize its weight. The concrete has a fine grain and the column is made of steel. It can be matched with tabletops of different sizes and finishes.