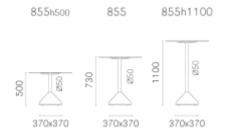

#### **Dimensions**

#### **CONCRETE 1100**

A table base must be durable and have a certain weight which makes it steady. Concrete originates from this concept. This outdoor table with a concrete base takes advantage, in a natural and smart way, of this material characteristics. The shape was chosen to optimize its weight. The concrete has a fine grain and the column is made of steel. It can be matched with tabletops of different sizes and finishes.