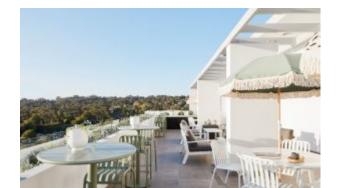

## **The Other Brother**

Hospitality

A table base must be durable and have a certain weight which makes it steady. Concrete originates from this concept. This outdoor table with a concrete base takes advantage, in a natural and smart way, of this material characteristics. The shape was chosen to optimize its weight. The concrete has a fine grain and the column is made of steel. It can be matched with tabletops of different sizes and finishes.