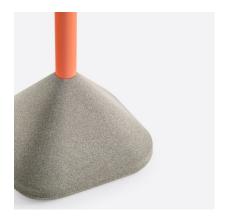

#### **CONCRETE 1100**

A table base must be durable and have a certain weight which makes it steady. Concrete originates from this concept. This outdoor table with a concrete base takes advantage, in a natural and smart way, of this material characteristics. The shape was chosen to optimize its weight. The concrete has a fine grain and the column is made of steel. It can be matched with tabletops of different sizes and finishes.

## **The Other Brother**

Hospitality

A table base must be durable and have a certain weight which makes it steady. Concrete originates from this concept. This outdoor table with a concrete base takes advantage, in a natural and smart way, of this material characteristics. The shape was chosen to optimize its weight. The concrete has a fine grain and the column is made of steel. It can be matched with tabletops of different sizes and finishes.