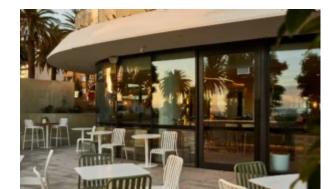

#### CONCRETE

A table base must be durable and have a certain weight which makes it steady. Concrete originates from this concept. This outdoor table with a concrete base takes advantage, in a natural and smart way, of this material characteristics. The shape was chosen to optimize its weight. The concrete has a fine grain and the column is made of steel. It can be matched with tabletops of different sizes and finishes.

A table base must be durable and have a certain weight which makes it steady. Concrete originates from this concept. This outdoor table with a concrete base takes advantage, in a natural and smart way, of this material characteristics. The shape was chosen to optimize its weight. The concrete has a fine grain and the column is made of steel. It can be matched with tabletops of different sizes and finishes.