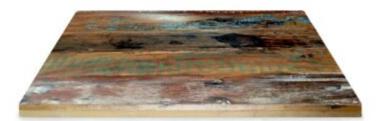

#### CONCRETE

A table base must be durable and have a certain weight which makes it steady. Concrete originates from this concept. This outdoor table with a concrete base takes advantage, in a natural and smart way, of this material characteristics. The shape was chosen to optimize its weight. The concrete has a fine grain and the column is made of steel. It can be matched with tabletops of different sizes and finishes.

A table base must be durable and have a certain weight which makes it steady. Concrete originates from this concept. This outdoor table with a concrete base takes advantage, in a natural and smart way, of this material characteristics. The shape was chosen to optimize its weight. The concrete has a fine grain and the column is made of steel. It can be matched with tabletops of different sizes and finishes.