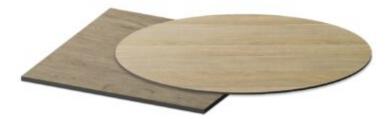

# **Pairing Ideas**

Timber Table tops

Made in house - we can adjust size, stain and more

<u>Quick View</u> Timber Table Tops Indoor <u>Blackbutt – Veneered Timber Top (T)</u>

<u>Quick View</u> Timber Table Tops Indoor <u>Rustic Washed Timber Top</u>

<u>Quick View</u> Timber Table Tops Indoor <u>Blackbutt – Veneered Timber Top</u>

<u>Quick View</u> Timber Table Tops Indoor <u>Grey Ironbark – Solid Timber Top</u>

<u>Quick View</u> Timber Table Tops Indoor <u>Messmate (Rough-sawn) – Solid Timber Top</u>

<u>Quick View</u> Timber Table Tops Indoor <u>Tasmanian Oak – Solid Timber Top</u>

Quick View

Tables

Messmate, Reclaimed – Solid Timber Top

<u>Quick View</u> Timber Table Tops Indoor <u>Blackbutt – Solid Timber Top</u>