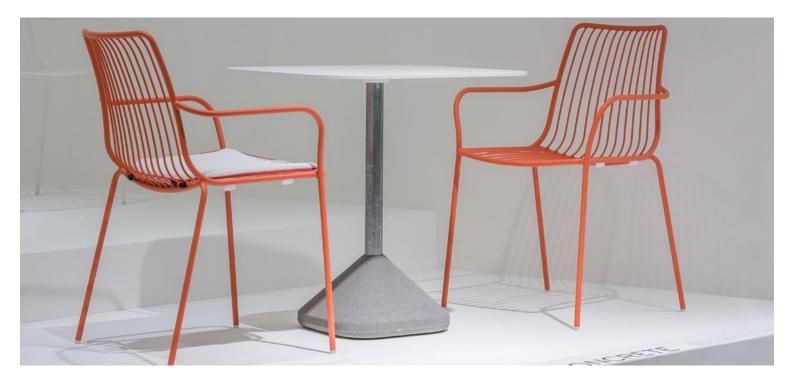

#### CONCRETE

A table base must be durable and have a certain weight which makes it steady. Concrete originates from this concept. This outdoor table with a concrete base takes advantage, in a natural and smart way, of this material characteristics. The shape was chosen to optimize its weight. The concrete has a fine grain and the column is made of steel. It can be matched with tabletops of different sizes and finishes.

A table base must be durable and have a certain weight which makes it steady. Concrete originates from this concept. This outdoor table with a concrete base takes advantage, in a natural and smart way, of this material characteristics. The shape was chosen to optimize its weight. The concrete has a fine grain and the column is made of steel. It can be matched with tabletops of different sizes and finishes.