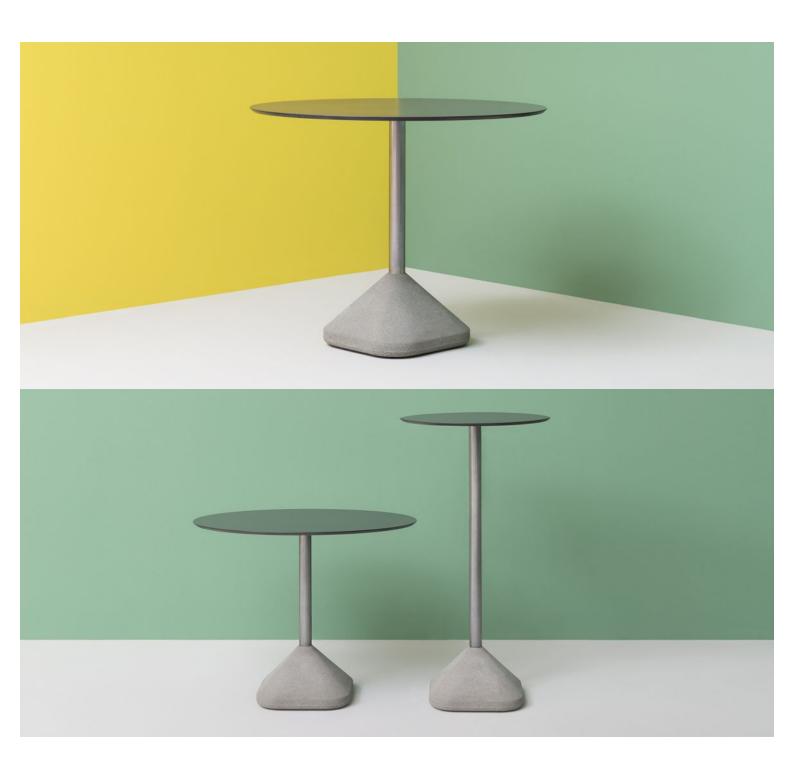

#### CONCRETE

A table base must be durable and have a certain weight which makes it steady. Concrete originates from this concept. This outdoor table with a concrete base takes advantage, in a natural and smart way, of this material characteristics. The shape was chosen to optimize its weight. The concrete has a fine grain and the column is made of steel. It can be matched with tabletops of different sizes and finishes.

A table base must be durable and have a certain weight which makes it steady. Concrete originates from this concept. This outdoor table with a concrete base takes advantage, in a natural and smart way, of this material characteristics. The shape was chosen to optimize its weight. The concrete has a fine grain and the column is made of steel. It can be matched with tabletops of different sizes and finishes.