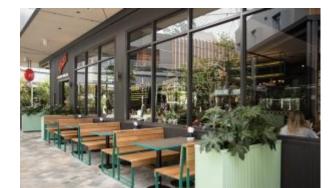

#### CONCRETE

A table base must be durable and have a certain weight which makes it steady. Concrete originates from this concept. This outdoor table with a concrete base takes advantage, in a natural and smart way, of this material characteristics. The shape was chosen to optimize its weight. The concrete has a fine grain and the column is made of steel. It can be matched with tabletops of different sizes and finishes.

A table base must be durable and have a certain weight which makes it steady. Concrete originates from this concept. This outdoor table with a concrete base takes advantage, in a natural and smart way, of this material characteristics. The shape was chosen to optimize its weight. The concrete has a fine grain and the column is made of steel. It can be matched with tabletops of different sizes and finishes.