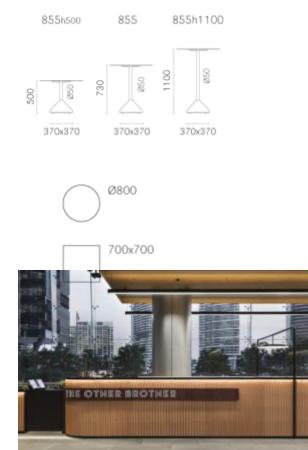

aneti, Hospitality







Brewdog, South Eveleigh

Brand, Zaneti, Hospitality







Supagrind







**Prince Alfred** 







Messer Fitzroy







Sister of Soul







## Altitude

Brand, Zaneti, Hospitality







Nice Buns by YOMG







Goldie Canteen







Pony Boy







Grill'd Plenty Valley







**The Other Brother** 

Hospitality

A table base must be durable and have a certain weight which makes it steady. Concrete originates from this concept. This outdoor table with a concrete base takes advantage, in a natural and smart way, of this material characteristics. The shape was chosen to optimize its weight. The concrete has a fine grain and the column is made of steel. It can be matched with tabletops of different sizes and finishes.

## Warranty: 2 years

## **Dimensions**





BRAND

Pedrali