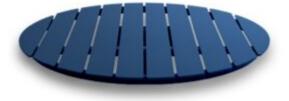

# **Pairing Ideas**

Timber Table tops

Made in house - we can adjust size, stain and more

<u>Quick View</u> Timber Table Tops Indoor <u>Blackbutt – Veneered Timber Top (T)</u>

<u>Quick View</u> Timber Table Tops Indoor <u>Rustic Washed Timber Top</u>

<u>Quick View</u> Timber Table Tops Indoor <u>Blackbutt – Veneered Timber Top</u>

<u>Quick View</u> Timber Table Tops Indoor <u>Grey Ironbark – Solid Timber Top</u>

<u>Quick View</u> Timber Table Tops Indoor <u>Messmate (Rough-sawn) – Solid Timber Top</u>

<u>Quick View</u> Timber Table Tops Indoor <u>Tasmanian Oak – Solid Timber Top</u>

Quick View

Tables

Messmate, Reclaimed – Solid Timber Top

<u>Quick View</u> Timber Table Tops Indoor <u>Blackbutt – Solid Timber Top</u>