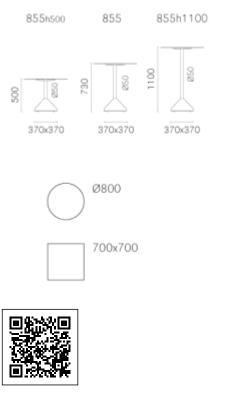

#### CONCRETE

A table base must be durable and have a certain weight which makes it steady. Concrete originates from this concept. This outdoor table with a concrete base takes advantage, in a natural and smart way, of this material characteristics. The shape was chosen to optimize its weight. The concrete has a fine grain and the column is made of steel. It can be matched with tabletops of different sizes and finishes.

#### Warranty: 2 years

## Dimensions















#### ADDITIONAL INFORMATION

| Stacking | No                |
|----------|-------------------|
| Leadtime | <u>12 weeks +</u> |
| Material | <u>Metal</u>      |
| Arms     | <u>No</u>         |
| Linking  | <u>No</u>         |
| Price    | <u> 200 – 500</u> |













# **Pairing Ideas**

Timber Table tops

Made in house - we can adjust size, stain and more





<u>Quick View</u> Timber Table Tops Indoor <u>Blackbutt – Veneered Timber Top (T)</u>





<u>Quick View</u> Timber Table Tops Indoor <u>Rustic Washed Timber Top</u>





<u>Quick View</u> Timber Table Tops Indoor <u>Blackbutt – Veneered Timber Top</u>







<u>Quick View</u> Timber Table Tops Indoor <u>Grey Ironbark – Solid Timber Top</u>





<u>Quick View</u> Timber Table Tops Indoor <u>Messmate (Rough-sawn) –