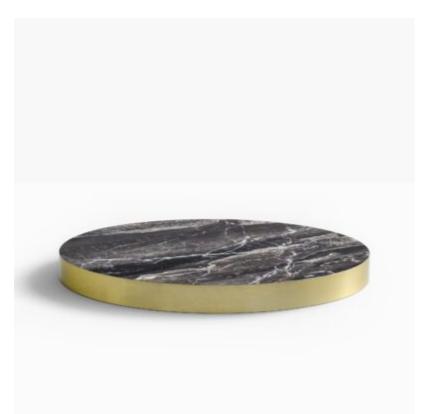

compact laminate

Many sizes and finishes

<u>Quick View</u> Table Tops <u>Grey Cement – Xenolith</u>

<u>Quick View</u> Compact Laminate Tops <u>Portland Stone – Xenolith</u>

<u>Quick View</u> Stocked Table Tops <u>Calacutta D'oro – Xenolith</u>

<u>Quick View</u> Stocked Table Tops <u>Calacutta Grey – Xenolith</u>

<u>Quick View</u> Stocked Table Tops <u>Timber Compact Laminate Table Tops</u>

<u>Quick View</u> Table Tops <u>Cement Compact Laminate Table Tops</u>