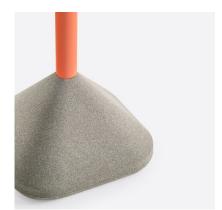

#### CONCRETE

A table base must be durable and have a certain weight which makes it steady. Concrete originates from this concept. This outdoor table with a concrete base takes advantage, in a natural and smart way, of this material characteristics. The shape was chosen to optimize its weight. The concrete has a fine grain and the column is made of steel. It can be matched with tabletops of different sizes and finishes.

A table base must be durable and have a certain weight which makes it steady. Concrete originates from this concept. This outdoor table with a concrete base takes advantage, in a natural and smart way, of this material characteristics. The shape was chosen to optimize its weight. The concrete has a fine grain and the column is made of steel. It can be matched with tabletops of different sizes and finishes.