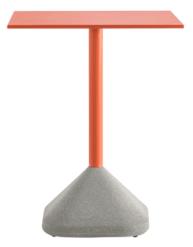

#### CONCRETE

A table base must be durable and have a certain weight which makes it steady. Concrete originates from this concept. This outdoor table with a concrete base takes advantage, in a natural and smart way, of this material characteristics. The shape was chosen to optimize its weight. The concrete has a fine grain and the column is made of steel. It can be matched with tabletops of different sizes and finishes.

A table base must be durable and have a certain weight which makes it steady. Concrete originates from this concept. This outdoor table with a concrete base takes advantage, in a natural and smart way, of this material characteristics. The shape was chosen to optimize its weight. The concrete has a fine grain and the column is made of steel. It can be matched with tabletops of different sizes and finishes.