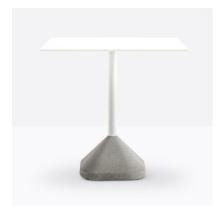

#### CONCRETE

A table base must be durable and have a certain weight which makes it steady. Concrete originates from this concept. This outdoor table with a concrete base takes advantage, in a natural and smart way, of this material characteristics. The shape was chosen to optimize its weight. The concrete has a fine grain and the column is made of steel. It can be matched with tabletops of different sizes and finishes.

A table base must be durable and have a certain weight which makes it steady. Concrete originates from this concept. This outdoor table with a concrete base takes advantage, in a natural and smart way, of this material characteristics. The shape was chosen to optimize its weight. The concrete has a fine grain and the column is made of steel. It can be matched with tabletops of different sizes and finishes.