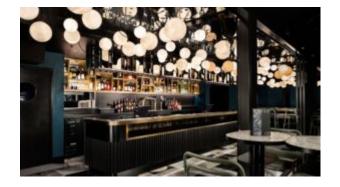

## **The Other Brother**

Hospitality

A table base must be durable and have a certain weight which makes it steady. Concrete originates from this concept. This outdoor table with a concrete base takes advantage, in a natural and smart way, of this material characteristics. The shape was chosen to optimize its weight. The concrete has a fine grain and the column is made of steel. It can be matched with tabletops of different sizes and finishes.