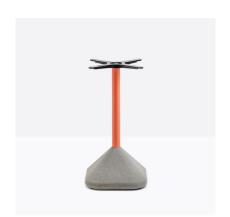

#### CONCRETE

A table base must be durable and have a certain weight which makes it steady. Concrete originates from this concept. This outdoor table with a concrete base takes advantage, in a natural and smart way, of this material characteristics. The shape was chosen to optimize its weight. The concrete has a fine grain and the column is made of steel. It can be matched with tabletops of different sizes and finishes.

## **The Other Brother**

Hospitality

A table base must be durable and have a certain weight which makes it steady. Concrete originates from this concept. This outdoor table with a concrete base takes advantage, in a natural and smart way, of this material characteristics. The shape was chosen to optimize its weight. The concrete has a fine grain and the column is made of steel. It can be matched with tabletops of different sizes and finishes.