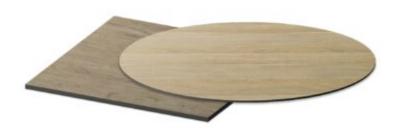

## Timber Table tops

Made in house - we can adjust size, stain and more

Timber Table Tops Indoor

Blackbutt - Veneered Timber Top (T)

Timber Table Tops Indoor

**Rustic Washed Timber Top** 

Timber Table Tops Indoor

Blackbutt - Veneered Timber Top

Timber Table Tops Indoor

<u>Grey Ironbark – Solid Timber Top</u>

Timber Table Tops Indoor

Messmate (Rough-sawn) – Solid Timber Top

Timber Table Tops Indoor

<u>Tasmanian Oak – Solid Timber Top</u>

Tables

Messmate, Reclaimed - Solid Timber Top

Timber Table Tops Indoor

Blackbutt - Solid Timber Top