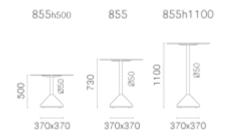

#### CONCRETE

A table base must be durable and have a certain weight which makes it steady. Concrete originates from this concept. This outdoor table with a concrete base takes advantage, in a natural and smart way, of this material characteristics. The shape was chosen to optimize its weight. The concrete has a fine grain and the column is made of steel. It can be matched with tabletops of different sizes and finishes.

#### Warranty: 2 years

#### **Dimensions**

















#### **ADDITIONAL INFORMATION**

Stacking No.

Leadtime <u>12 weeks +</u>

MaterialMetalArmsNo

<u>No</u>

**Price** <u>200 – 500</u>











# **Pairing Ideas**

## Timber Table tops

Made in house - we can adjust size, stain and more





Timber Table Tops Indoor

Blackbutt - Veneered Timber Top (T)





Timber Table Tops Indoor

**Rustic Washed Timber Top** 





Timber Table Tops Indoor

Blackbutt - Veneered Timber Top





Timber Table Tops Indoor

<u>Grey Ironbark – Solid Timber Top</u>





Timber Table Tops Indoor

Messmate (Rough-sawn) – Solid Timber Top





Timber Table Tops Indoor

<u>Tasmanian Oak – Solid Timber Top</u>





Tables

Messmate, Reclaimed - Solid Timber Top





Timber Table Tops Indoor

Blackbutt - Solid Timber Top

#### compact laminate

Many