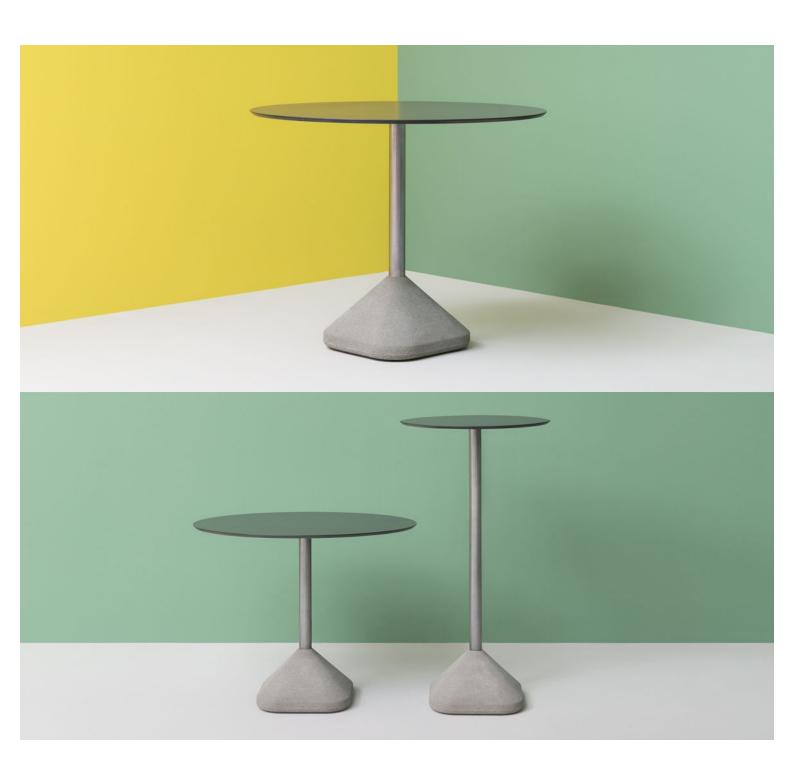

#### CONCRETE

A table base must be durable and have a certain weight which makes it steady. Concrete originates from this concept. This outdoor table with a concrete base takes advantage, in a natural and smart way, of this material characteristics. The shape was chosen to optimize its weight. The concrete has a fine grain and the column is made of steel. It can be matched with tabletops of different sizes and finishes.

## **The Other Brother**

Hospitality

A table base must be durable and have a certain weight which makes it steady. Concrete originates from this concept. This outdoor table with a concrete base takes advantage, in a natural and smart way, of this material characteristics. The shape was chosen to optimize its weight. The concrete has a fine grain and the column is made of steel. It can be matched with tabletops of different sizes and finishes.