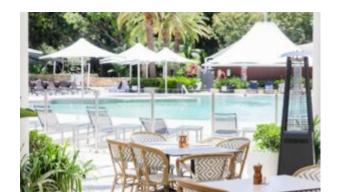

#### CONCRETE

A table base must be durable and have a certain weight which makes it steady. Concrete originates from this concept. This outdoor table with a concrete base takes advantage, in a natural and smart way, of this material characteristics. The shape was chosen to optimize its weight. The concrete has a fine grain and the column is made of steel. It can be matched with tabletops of different sizes and finishes.

## **The Other Brother**

Hospitality

A table base must be durable and have a certain weight which makes it steady. Concrete originates from this concept. This outdoor table with a concrete base takes advantage, in a natural and smart way, of this material characteristics. The shape was chosen to optimize its weight. The concrete has a fine grain and the column is made of steel. It can be matched with tabletops of different sizes and finishes.