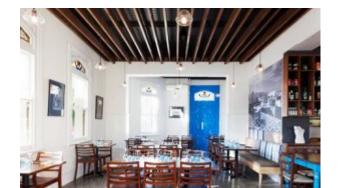

**Pony Boy** 

Grill'd Plenty Valley

## **The Other Brother**

Hospitality

A table base must be durable and have a certain weight which makes it steady. Concrete originates from this concept. This outdoor table with a concrete base takes advantage, in a natural and smart way, of this material characteristics. The shape was chosen to optimize its weight. The concrete has a fine grain and the column is made of steel. It can be matched with tabletops of different sizes and finishes.