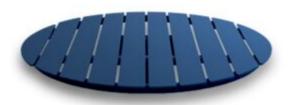

## Timber Table tops

Made in house - we can adjust size, stain and more

Timber Table Tops Indoor

Blackbutt - Veneered Timber Top (T)

Timber Table Tops Indoor

**Rustic Washed Timber Top** 

Timber Table Tops Indoor

Blackbutt - Veneered Timber Top

Timber Table Tops Indoor

<u>Grey Ironbark – Solid Timber Top</u>

Timber Table Tops Indoor

Messmate (Rough-sawn) – Solid Timber Top

Timber Table Tops Indoor

<u>Tasmanian Oak – Solid Timber Top</u>

Tables

Messmate, Reclaimed - Solid Timber Top

Timber Table Tops Indoor

Blackbutt - Solid Timber Top