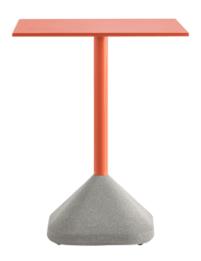

#### CONCRETE

A table base must be durable and have a certain weight which makes it steady. Concrete originates from this concept. This outdoor table with a concrete base takes advantage, in a natural and smart way, of this material characteristics. The shape was chosen to optimize its weight. The concrete has a fine grain and the column is made of steel. It can be matched with tabletops of different sizes and finishes.

## **The Other Brother**

Hospitality

A table base must be durable and have a certain weight which makes it steady. Concrete originates from this concept. This outdoor table with a concrete base takes advantage, in a natural and smart way, of this material characteristics. The shape was chosen to optimize its weight. The concrete has a fine grain and the column is made of steel. It can be matched with tabletops of different sizes and finishes.