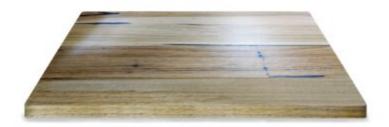

## Timber Table tops

Made in house - we can adjust size, stain and more

Timber Table Tops Indoor

Blackbutt - Veneered Timber Top (T)

Timber Table Tops Indoor

**Rustic Washed Timber Top** 

Timber Table Tops Indoor

Blackbutt - Veneered Timber Top

Timber Table Tops Indoor

<u>Grey Ironbark – Solid Timber Top</u>

Timber Table Tops Indoor

Messmate (Rough-sawn) – Solid Timber Top

Timber Table Tops Indoor

<u>Tasmanian Oak – Solid Timber Top</u>

Tables

Messmate, Reclaimed - Solid Timber Top

Timber Table Tops Indoor

Blackbutt - Solid Timber Top