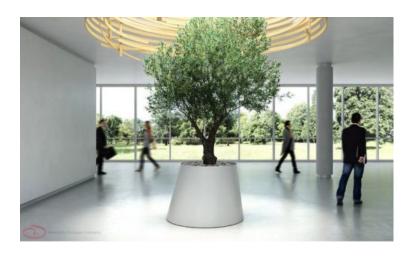

## CONEE

Family products of conic aesthetic composed by plat pots and paper bins produced in steel and upholstered pouf with wheels which facilitates the movement. It's disposition in different functionalities and finishings offers many possibilities.

## **Brand Content**

Family products of conic aesthetic composed by plat pots and paper bins produced in steel and upholstered pouf with wheels which facilitates the movement. It's disposition in different functionalities and finishings offers many possibilities.