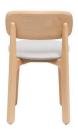

#### **ADDITIONAL INFORMATION**

Colour Black, Natural, Walnut, White, Other

Leadtime <u>14 weeks +</u>

Arms No Linking No

Material <u>Upholstered</u>

Stacking No.

Price <u>200 – 500</u>

Beechwood, upholstered seat

### Color

Varnish beech wood

### **Dimensions**

**BRAND** 