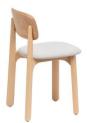

### CORSO - S CHAIR

Beechwood, upholstered seat

# **Color** Varnish beech wood

#### **ADDITIONAL INFORMATION**

Colour Black, Natural, Walnut, White, Other

Leadtime <u>14 weeks +</u>

Arms No Linking No

Material <u>Upholstered</u>

Stacking No.

Price <u>200 – 500</u>

Beechwood, upholstered seat