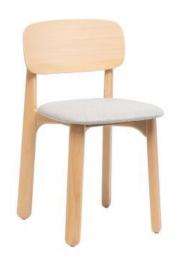

### CORSO - S CHAIR

Beechwood, upholstered seat

# **Color** Varnish beech wood

## **Dimensions**















#### **ADDITIONAL INFORMATION**

Colour Black, Natural, Walnut, White, Other

Leadtime <u>14 weeks +</u>

Arms No Linking No

Material <u>Upholstered</u>

Stacking No.

Price <u>200 – 500</u>

Beechwood, upholstered seat

### Color

Varnish beech wood

### **Dimensions**



**BRAND** 

## **HFC Design Lab**

At the heart of our offerings lies the fusion of luxury and accessibility through our 'HFC Design Lab.' This specialized line showcases a curated selection of meticulously crafted furniture pieces, embodying the quintessential Italian style while being accessible to a broader audience. Driven by a passion for design excellence, each item within our HFC Design Lab collect