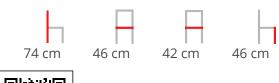

### CORSO - S CHAIR

Beechwood, upholstered seat

# **Color** Varnish beech wood

## **Dimensions**















#### **ADDITIONAL INFORMATION**

Colour Black, Natural, Walnut, White, Other

Leadtime <u>14 weeks +</u>

Arms No Linking No

Material <u>Upholstered</u>

Stacking No.

Price <u>200 – 500</u>

Beechwood, upholstered seat

### Color

Varnish beech wood

### **Dimensions**



**BRAND** 

## **HFC Design Lab**

At the heart of our offerings lies the fusion of luxury and accessibility through our 'HFC Design Lab.' This specialized line showcases a curated selection of meticulously crafted furniture pieces, embodying the quintessential Italian style while being accessible to a broader audience. Driven by a passion for design excellence, each item within our HFC Design Lab collection is a testament to our commitment to quality, durability, and aesthetic finesse. Whether you seek th