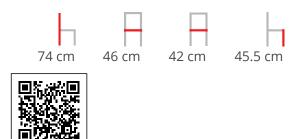

## Dimensions

### CORSO CHAIR

Beech wood, powder-coated steel frame

**Color** varnish beech wood

Beech wood, powder-coated steel frame

**Color** varnish beech wood

Dimensions