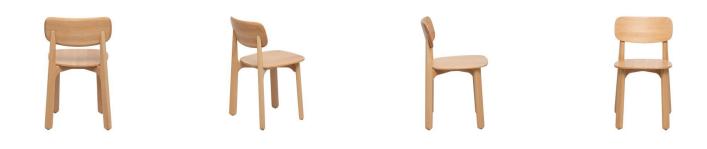

### CORSO CHAIR

Beech wood, powder-coated steel frame

**Color** varnish beech wood

Beech wood, powder-coated steel frame

**Color** varnish beech wood

Dimensions