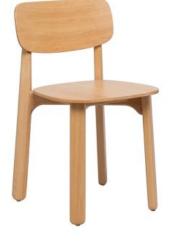

### CORSO CHAIR

Beech wood, powder-coated steel frame

**Color** varnish beech wood

Beech wood, powder-coated steel frame

**Color** varnish beech wood

Dimensions