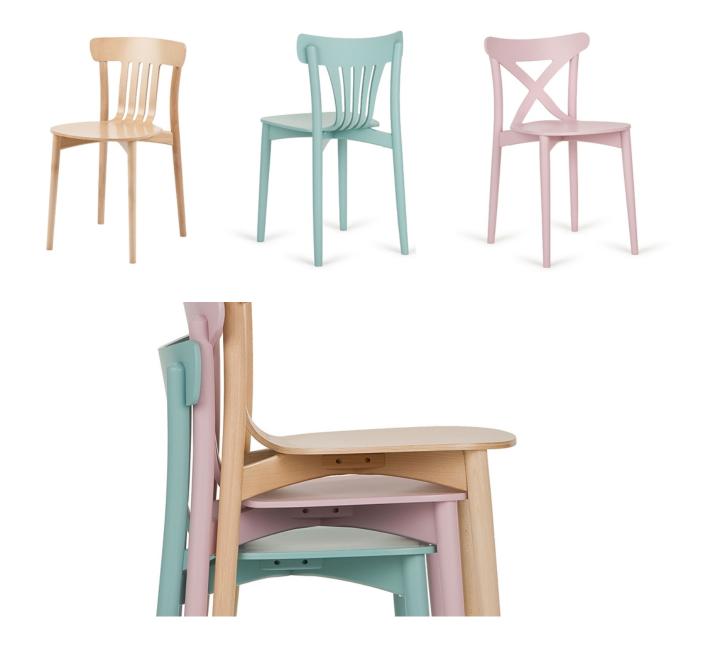

#### **CORTE A-4311**

The family of Corte furniture is composed of three different chairs whose structure is based on one support frame. The name "Corte" (Spanish: "cut") comes from the characteristic cutout of the seat plywood.

The construction and shape of each cutout allude to chairs iconic for various design trends, which have been given various inspiring re-interpretations by successive generations of designers. Chairs from this family may be stacked up to 3 units.

Material: Beech Suitability: Internal Warranty: 2 years