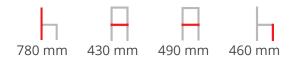

#### **CORTE A-4311**

The family of Corte furniture is composed of three different chairs whose structure is based on one support frame. The name "Corte" (Spanish: "cut") comes from the characteristic cutout of the seat plywood.

The construction and shape of each cutout allude to chairs iconic for various design trends, which have been given various inspiring re-interpretations by successive generations of designers. Chairs from this family may be stacked up to 3 units.

Material: Beech Suitability: Internal Warranty: 2 years

#### Dimensions













#### ADDITIONAL INFORMATION

| Stacking | <u>Yes</u>         |
|----------|--------------------|
| Leadtime | <u> 14 weeks +</u> |
| Material | <u>Timber</u>      |
| Arms     | <u>No</u>          |
| Linking  | <u>No</u>          |
| Price    | <u> 200 – 500</u>  |









corte-paged-1 corte-paged-2 corte-paged-3

**Brand Content** 







## **Paged Catalogue**

Download Catalogue

The family of Corte furniture is composed of three different chairs whose structure is based on one support frame. The name "Corte" (Spanish: "cut") comes from the characteristic cutout of the seat plywood.

The construction and shape of each cutout allude to chairs iconic for various design trends, which have been given various inspiring re-interpretations by successive generations of designers.