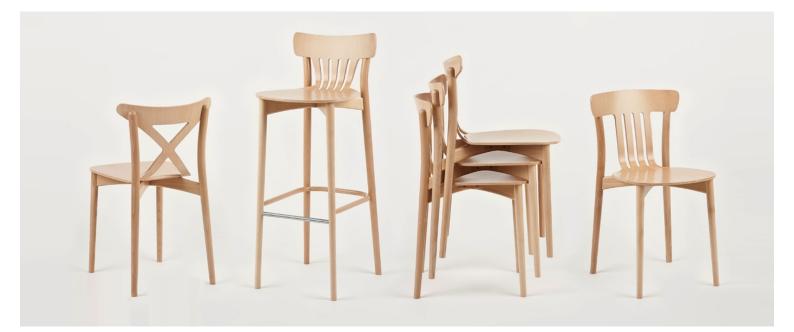

The construction and shape of each cutout allude to chairs iconic for various design trends, which have been given various inspiring re-interpretations by successive generations of designers. Chairs from this family may be stacked up to 3 units.