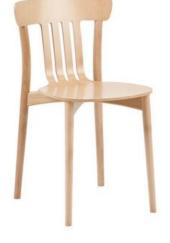

#### **CORTE A-4311**

The family of Corte furniture is composed of three different chairs whose structure is based on one support frame. The name "Corte" (Spanish: "cut") comes from the characteristic cutout of the seat plywood.

## **Paged Catalogue**

Download Catalogue

The family of Corte furniture is composed of three different chairs whose structure is based on one support frame. The name "Corte" (Spanish: "cut") comes from the characteristic cutout of the seat plywood.