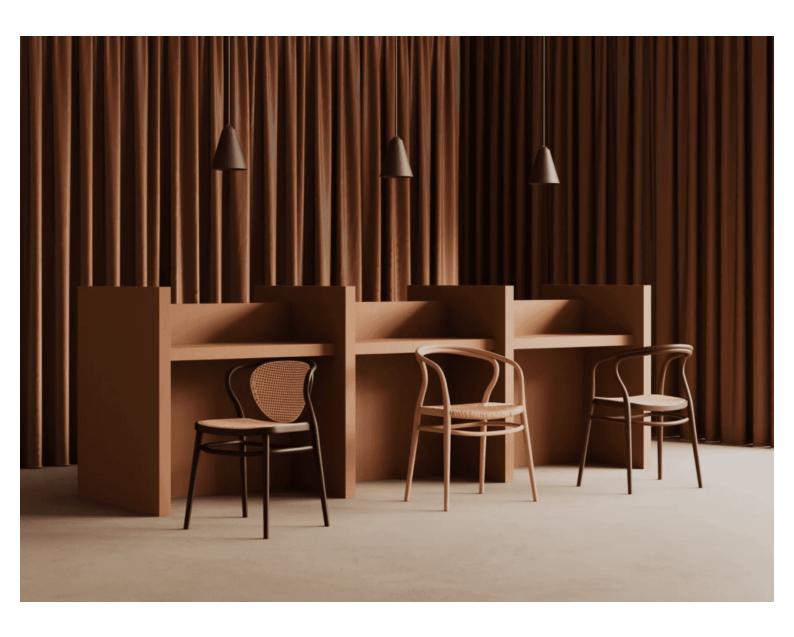

#### **CORTE A-4312**

The family of Corte furniture is composed of three different chairs whose structure is based on one support frame. The name "Corte" (Spanish: "cut") comes from the characteristic cutout of the seat plywood.

The construction and shape of each cutout allude to chairs iconic for various design trends, which have been given various inspiring re-interpretations by successive generations of designers. Chairs from this family may be stacked up to 3 units.

Material: Beech Suitability: Internal Warranty: 2 years