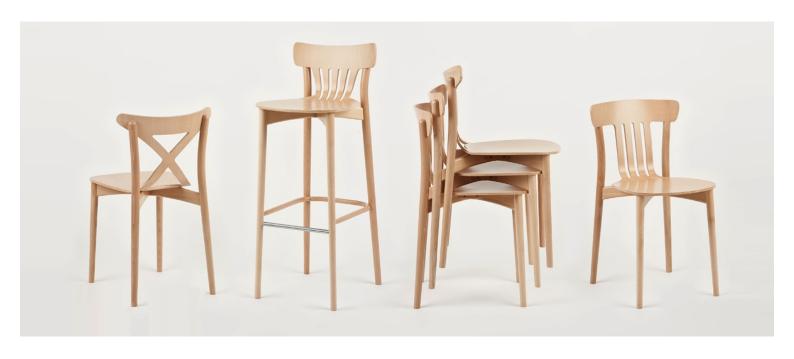

#### **CORTE A-4312**

The family of Corte furniture is composed of three different chairs whose structure is based on one support frame. The name "Corte" (Spanish: "cut") comes from the characteristic cutout of the seat plywood.

The construction and shape of each cutout allude to chairs iconic for various design trends, which have been given various inspiring re-interpretations by successive generations of designers. Chairs from this family may be stacked up to 3 units.

Material: Beech Suitability: Internal Warranty: 2 years