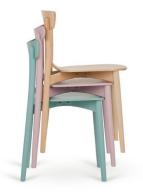

The construction and shape of each cutout allude to chairs iconic for various design trends, which have been given various inspiring re-interpretations by successive generations of designers. Chairs from this family may be stacked up to 3 units.