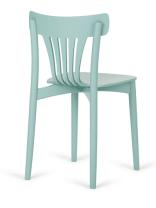

## **Paged Catalogue**

**Download Catalogue** 

The family of Corte furniture is composed of three different chairs whose structure is based on one support frame. The name "Corte" (Spanish: "cut") comes from the characteristic cutout of the seat plywood.

The construction and shape of each cutout allude to chairs iconic for various design trends, which have been given various inspiring re-interpretations by successive generations of designers. Chairs from this family may be stacked up to 3 units.

Material: Beech Suitability: Internal Warranty: 2 years