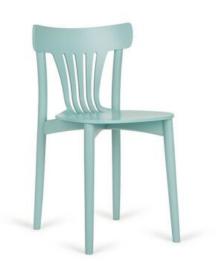

#### **CORTE A-4312**

The family of Corte furniture is composed of three different chairs whose structure is based on one support frame. The name "Corte" (Spanish: "cut") comes from the characteristic cutout of the seat plywood.

The construction and shape of each cutout allude to chairs iconic for various design trends, which have been given various inspiring re-interpretations by successive generations of designers. Chairs from this family may be stacked up to 3 units.

Material: Beech Suitability: Internal Warranty: 2 years