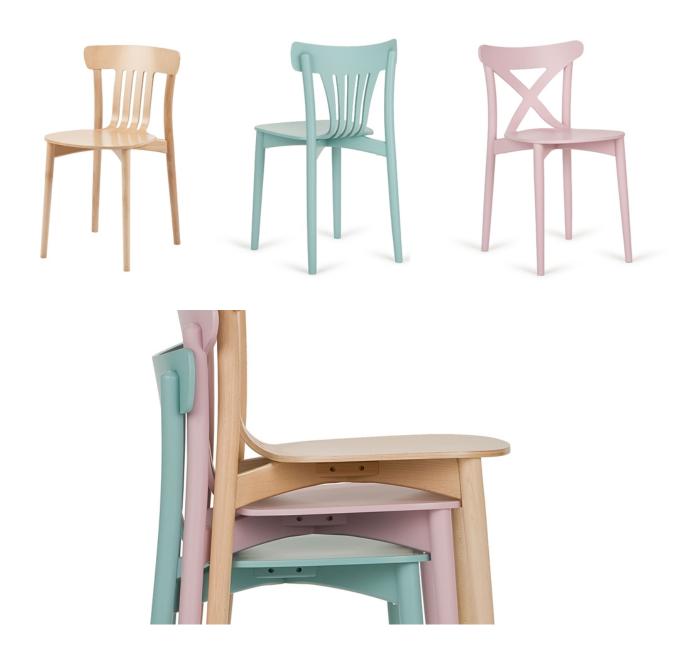

#### **CORTE A-4312**

The family of Corte furniture is composed of three different chairs whose structure is based on one support frame. The name "Corte" (Spanish: "cut") comes from the characteristic cutout of the seat plywood.

The construction and shape of each cutout allude to chairs iconic for various design trends, which have been given various inspiring re-interpretations by successive generations of designers. Chairs from this family may be stacked up to 3 units.

Material: Beech Suitability: Internal Warranty: 2 years