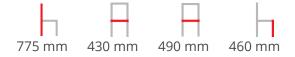

#### **CORTE A-4312**

The family of Corte furniture is composed of three different chairs whose structure is based on one support frame. The name "Corte" (Spanish: "cut") comes from the characteristic cutout of the seat plywood.

The construction and shape of each cutout allude to chairs iconic for various design trends, which have been given various inspiring re-interpretations by successive generations of designers. Chairs from this family may be stacked up to 3 units.

Material: Beech Suitability: Internal Warranty: 2 years

### **Dimensions**













### **ADDITIONAL INFORMATION**

Stacking <u>Yes</u>

 Leadtime
 14 weeks +

 Material
 Timber

 Arms
 No

 Linking
 No

**Price** <u>200 – 500</u>









corte-paged-1 corte-paged-2 corte-paged-3

# **Brand Content**







## **Paged Catalogue**

**Download Catalogue** 

The family of Corte furniture is composed of three different chairs whose structure is based on one support frame. The name "Corte" (Spanish: "cut") comes from the characteristic cutout of the seat plywood.

The construction and shape of each cutout allude to chairs iconic for various design trends, which have been given various inspiring re-interpretations by successive generations of designers. Chairs from this family may be stacked up to 3 units.



Material: Beech Suitability: Internal Warranty: 2 years