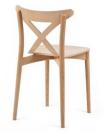

## **Paged Catalogue**

**Download Catalogue** 

The family of Corte furniture is composed of three different chairs whose structure is based on one support frame. The name "Corte" (Spanish: "cut") comes from the characteristic cutout of the seat plywood.

The construction and shape of each cutout allude to chairs iconic for various design trends, which have been given various inspiring re-interpretations by successive generations of designers. Chairs from this family may be stacked up to 3 units.

Material: Beech Suitability: Internal Warranty: 2 years