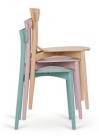

#### **CORTE A-4313**

The family of Corte furniture is composed of three different chairs whose structure is based on one support frame. The name "Corte" (Spanish: "cut") comes from the characteristic cutout of the seat plywood.

The construction and shape of each cutout allude to chairs iconic for various design trends, which have been given various inspiring re-interpretations by successive generations of designers. Chairs from this family may be stacked up to 3 units.

Material: Beech Suitability: Internal Warranty: 2 years