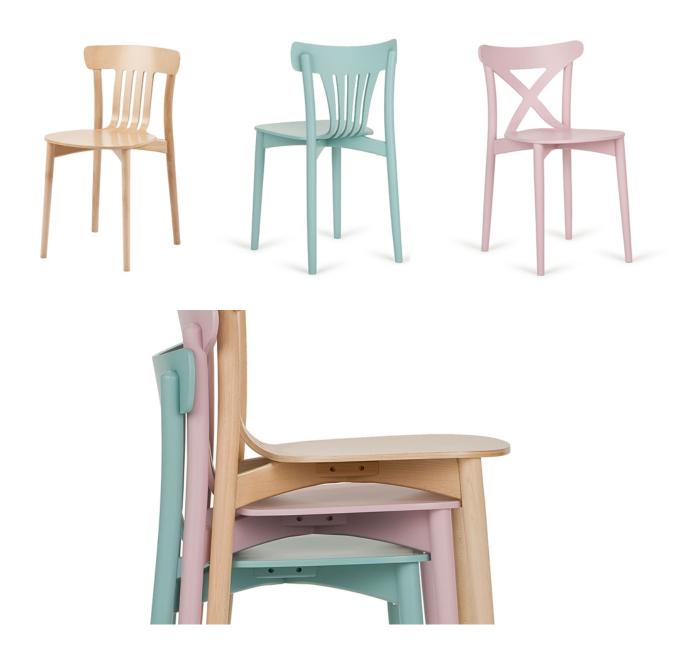

#### **CORTE A-4313**

The family of Corte furniture is composed of three different chairs whose structure is based on one support frame. The name "Corte" (Spanish: "cut") comes from the characteristic cutout of the seat plywood.

The construction and shape of each cutout allude to chairs iconic for various design trends, which have been given various inspiring re-interpretations by successive generations of designers. Chairs from this family may be stacked up to 3 units.

Material: Beech Suitability: Internal Warranty: 2 years