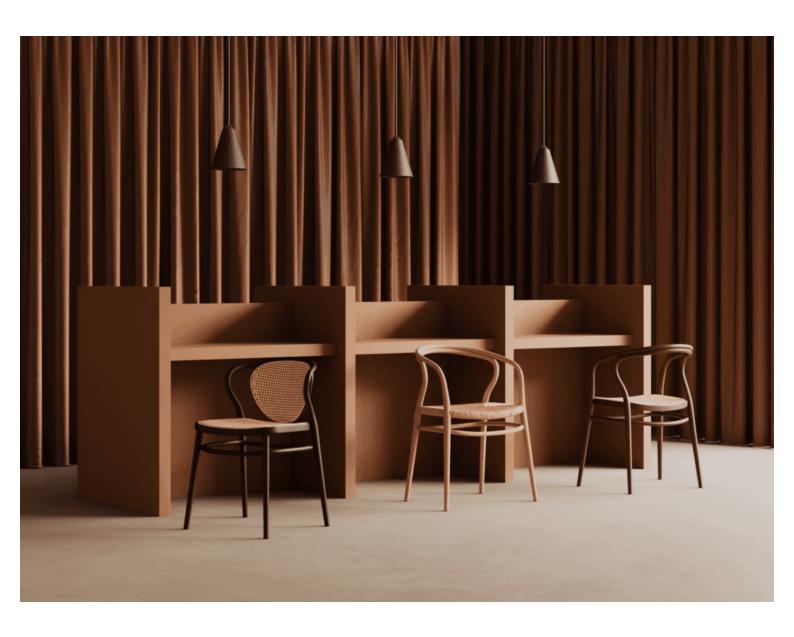

#### **CORTE A-4313**

The family of Corte furniture is composed of three different chairs whose structure is based on one support frame. The name "Corte" (Spanish: "cut") comes from the characteristic cutout of the seat plywood.

The construction and shape of each cutout allude to chairs iconic for various design trends, which have been given various inspiring re-interpretations by successive generations of designers. Chairs from this family may be stacked up to 3 units.

Material: Beech Suitability: Internal Warranty: 2 years