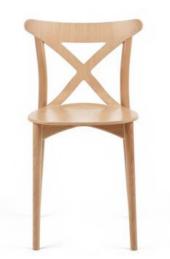

#### **CORTE A-4313**

The family of Corte furniture is composed of three different chairs whose structure is based on one support frame. The name "Corte" (Spanish: "cut") comes from the characteristic cutout of the seat plywood.

The construction and shape of each cutout allude to chairs iconic for various design trends, which have been given various inspiring re-interpretations by successive generations of designers. Chairs from this family may be stacked up to 3 units.

Material: Beech Suitability: Internal Warranty: 2 years