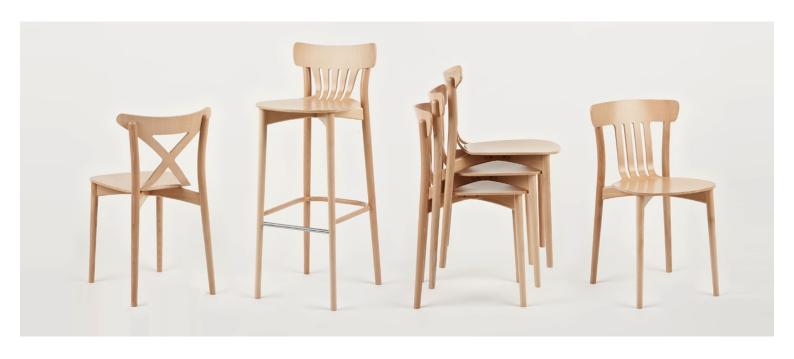

#### **CORTE A-4313**

The family of Corte furniture is composed of three different chairs whose structure is based on one support frame. The name "Corte" (Spanish: "cut") comes from the characteristic cutout of the seat plywood.

The construction and shape of each cutout allude to chairs iconic for various design trends, which have been given various inspiring re-interpretations by successive generations of designers. Chairs from this family may be stacked up to 3 units.

Material: Beech Suitability: Internal Warranty: 2 years