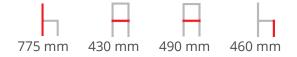

#### **CORTE A-4313**

The family of Corte furniture is composed of three different chairs whose structure is based on one support frame. The name "Corte" (Spanish: "cut") comes from the characteristic cutout of the seat plywood.

The construction and shape of each cutout allude to chairs iconic for various design trends, which have been given various inspiring re-interpretations by successive generations of designers. Chairs from this family may be stacked up to 3 units.

Material: Beech Suitability: Internal Warranty: 2 years

### **Dimensions**















### **ADDITIONAL INFORMATION**

Stacking <u>Yes</u>

 Leadtime
 14 weeks +

 Material
 Timber

 Arms
 No

 Linking
 No

**Price** <u>200 – 500</u>









corte-paged-1 corte-paged-2 corte-paged-3

# **Brand Content**







## **Paged Catalogue**

**Download Catalogue** 

The family of Corte furniture is composed of three different chairs whose structure is based on one support frame. The name "Corte" (Spanish: "cut") comes from the characteristic cutout of the seat plywood.

The construction and shape of each cutout allude to chairs iconic for various design trends, which have been given various inspiring re-interpretations by successive generations of designers. Chairs from this family may be stacked up to 3 units.



Material: Beech Suitability: Internal Warranty: 2 year