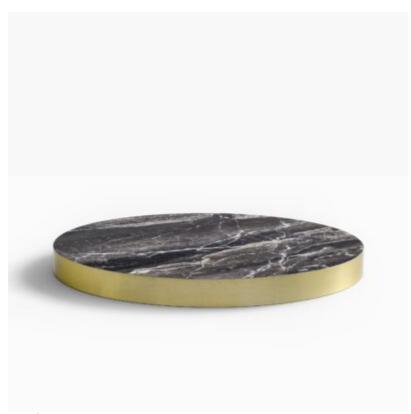

#### **COLORADO TABLE BASE (BRUSHED BRASS VARIANTS)**

Brushed brass finish, with adjustable gliders

Material: Stainless Steel #201 Suitability: Internal Suggested top dimension: up to 800 SQMM Weight: 17kg Size: M10

Warranty: 1 year

### **Dimensions**

500 mm 63 mm Colours and Finishes Brushed brass finish