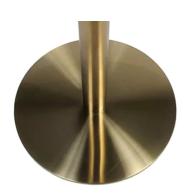

#### **COLORADO TABLE BASE (BRUSHED BRASS VARIANTS)**

Brushed brass finish, with adjustable gliders

Material: Stainless Steel #201 Suitability: Internal Suggested top dimension: up to 800 SQMM Weight: 17kg Size: M10

Warranty: 1 year

### **Dimensions**

500 mm 63 mm Colours and Finishes Brushed brass finish