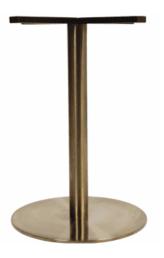

#### **COLORADO TABLE BASE (BRUSHED BRASS VARIANTS)**

Brushed brass finish, with adjustable gliders

Material: Stainless Steel #201 Suitability: Internal Suggested top dimension: up to 800 SQMM Weight: 17kg Size: M10

Warranty: 1 year

### **Dimensions**

500 mm 63 mm Colours and Finishes Brushed brass finish