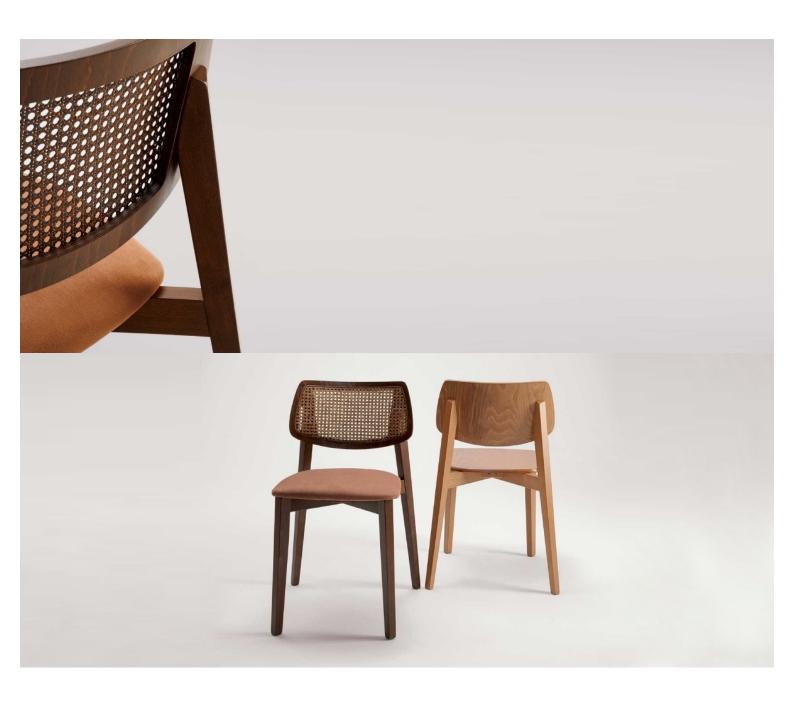

#### **COSMO CHAIR UPH**

The Cosmo chair includes squared profile legs and bold lines throughout the frame and backrest. The seat and back are available as timber or upholstered, with the option of hand-woven straw seats and cane backrests.

## **Brand Content**

The Cosmo chair includes squared profile legs and bold lines throughout the frame and backrest. The seat and back are available as timber or upholstered, with the option of hand-woven straw seats and cane backrests.