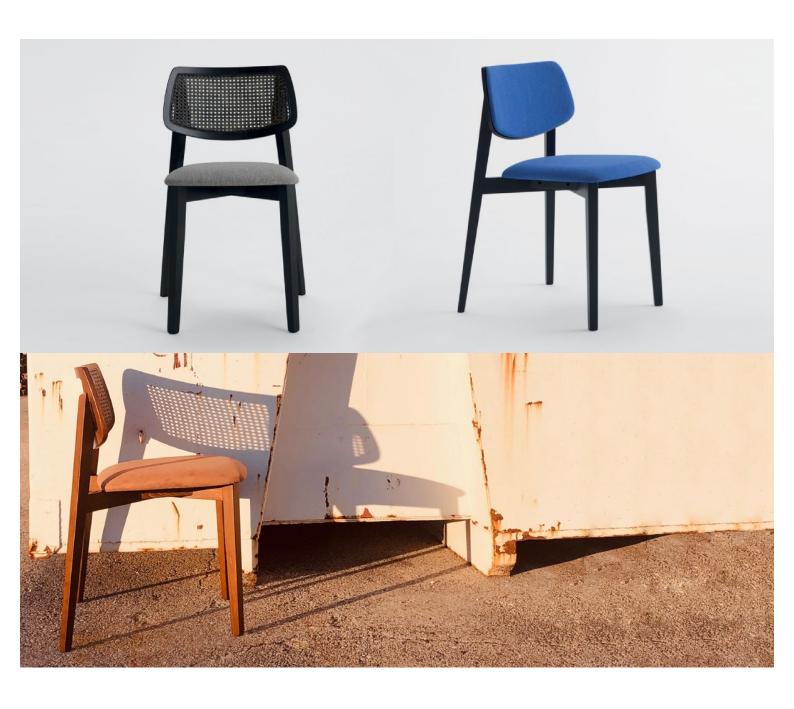

#### **COSMO CHAIR UPH**

The Cosmo chair includes squared profile legs and bold lines throughout the frame and backrest. The seat and back are available as timber or upholstered, with the option of hand-woven straw seats and cane backrests.

## **Brand Content**

The Cosmo chair includes squared profile legs and bold lines throughout the frame and backrest. The seat and back are available as timber or upholstered, with the option of hand-woven straw seats and cane backrests.