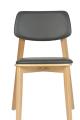

#### **COSMO CHAIR UPH**

The Cosmo chair includes squared profile legs and bold lines throughout the frame and backrest. The seat and back are available as timber or upholstered, with the option of hand-woven straw seats and cane backrests.

## **Brand Content**

The Cosmo chair includes squared profile legs and bold lines throughout the frame and backrest. The seat and back are available as timber or upholstered, with the option of hand-woven straw seats and cane backrests.