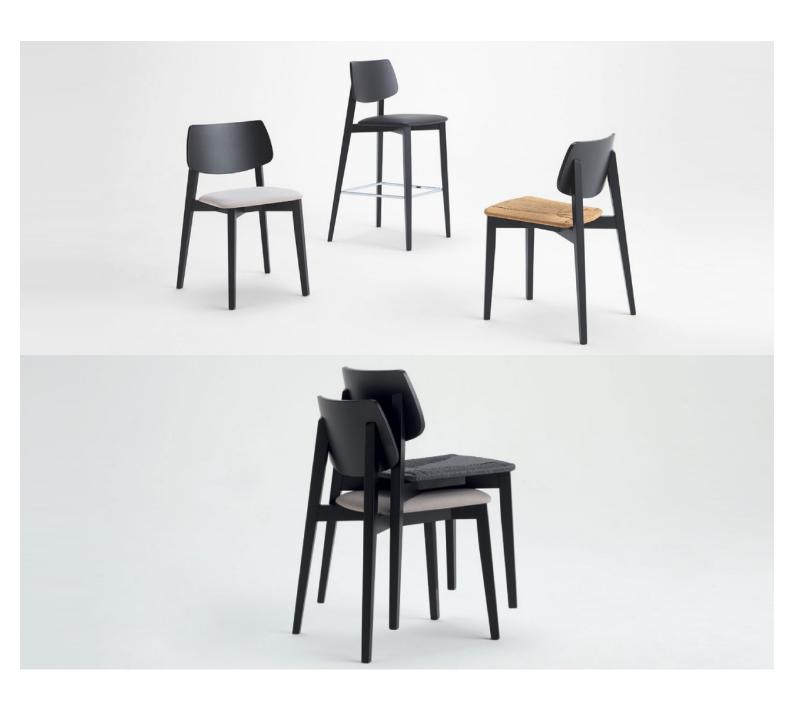

#### **COSMO CHAIR UPH**

The Cosmo chair includes squared profile legs and bold lines throughout the frame and backrest. The seat and back are available as timber or upholstered, with the option of hand-woven straw seats and cane backrests.

## **Brand Content**

The Cosmo chair includes squared profile legs and bold lines throughout the frame and backrest. The seat and back are available as timber or upholstered, with the option of hand-woven straw seats and cane backrests.