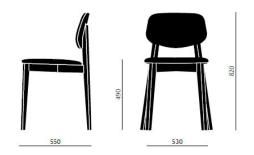

#### **COSMO CHAIR UPH**

The Cosmo chair includes squared profile legs and bold lines throughout the frame and backrest. The seat and back are available as timber or upholstered, with the option of hand-woven straw seats and cane backrests.

## **Dimensions**















### ADDITIONAL INFORMATION

StackingYesLeadtimeStockMaterialTimberArmsNoLinkingNo

**Price** 200 – 500























alma\_sfcollection\_2 alma\_sfcollection\_2 alma\_sfcollection\_5 alma\_sfcollection\_7 alma\_sfcollection\_3 alma\_sfcollection\_4 alma\_sfcollection\_1 alma\_sfcollection\_8 alma\_sfcollection\_9

# **Recent Projects**





**Mulgrave Country Club** 

Hospitality







1Hotel - Nashville

Hospitality, Accommodation







**Huff Bagelry** 

Hospitality

## **Brand Content**

The Cosmo chair includes squared profile legs and bold lines throughout the frame and backrest. The seat and back are available as timber or upholstered, with the option of hand-woven straw seats and cane backrests.

## **Dimensions**







**BRAND** 

## **HFC Design Lab**

At