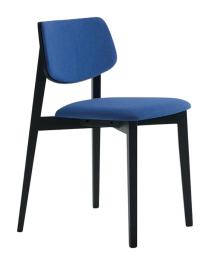

#### **COSMO CHAIR UPH**

The Cosmo chair includes squared profile legs and bold lines throughout the frame and backrest. The seat and back are available as timber or upholstered, with the option of hand-woven straw seats and cane backrests.

## **Brand Content**

The Cosmo chair includes squared profile legs and bold lines throughout the frame and backrest. The seat and back are available as timber or upholstered, with the option of hand-woven straw seats and cane backrests.