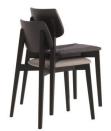

#### **COSMO CHAIR UPH**

The Cosmo chair includes squared profile legs and bold lines throughout the frame and backrest. The seat and back are available as timber or upholstered, with the option of hand-woven straw seats and cane backrests.

## **Brand Content**

The Cosmo chair includes squared profile legs and bold lines throughout the frame and backrest. The seat and back are available as timber or upholstered, with the option of hand-woven straw seats and cane backrests.