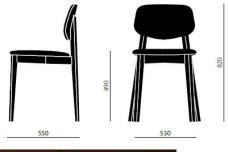

## **Dimensions**

#### **COSMO CHAIR UPH**

The Cosmo chair includes squared profile legs and bold lines throughout the frame and backrest. The seat and back are available as timber or upholstered, with the option of hand-woven straw seats and cane backrests.