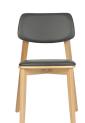

#### **COSMO CHAIR UPH**

The Cosmo chair includes squared profile legs and bold lines throughout the frame and backrest. The seat and back are available as timber or upholstered, with the option of hand-woven straw seats and cane backrests.

## **Brand Content**

The Cosmo chair includes squared profile legs and bold lines throughout the frame and backrest. The seat and back are available as timber or upholstered, with the option of hand-woven straw seats and cane backrests.