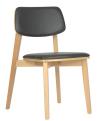

#### **COSMO CHAIR UPH**

The Cosmo chair includes squared profile legs and bold lines throughout the frame and backrest. The seat and back are available as timber or upholstered, with the option of hand-woven straw seats and cane backrests.

## **Brand Content**

The Cosmo chair includes squared profile legs and bold lines throughout the frame and backrest. The seat and back are available as timber or upholstered, with the option of hand-woven straw seats and cane backrests.