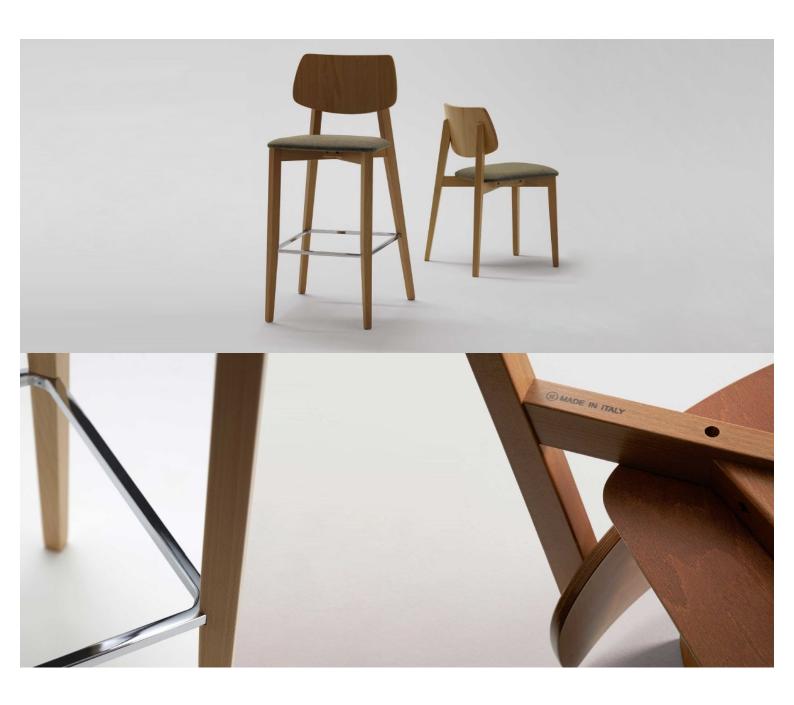

#### **COSMO CHAIR UPH**

The Cosmo chair includes squared profile legs and bold lines throughout the frame and backrest. The seat and back are available as timber or upholstered, with the option of hand-woven straw seats and cane backrests.

## **Brand Content**

The Cosmo chair includes squared profile legs and bold lines throughout the frame and backrest. The seat and back are available as timber or upholstered, with the option of hand-woven straw seats and cane backrests.