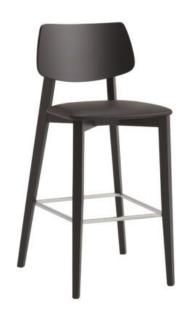

#### **COSMO BARSTOOL**

The Cosmo barstool includes squared profile legs and bold lines throughout the frame and backrest. The seat and back are available as timber or upholstered, with the option of hand-woven straw seats and cane backrests.

## **Brand Content**

The Cosmo barstool includes squared profile legs and bold lines throughout the frame and backrest. The seat and back are available as timber or upholstered, with the option of hand-woven straw seats and cane backrests.