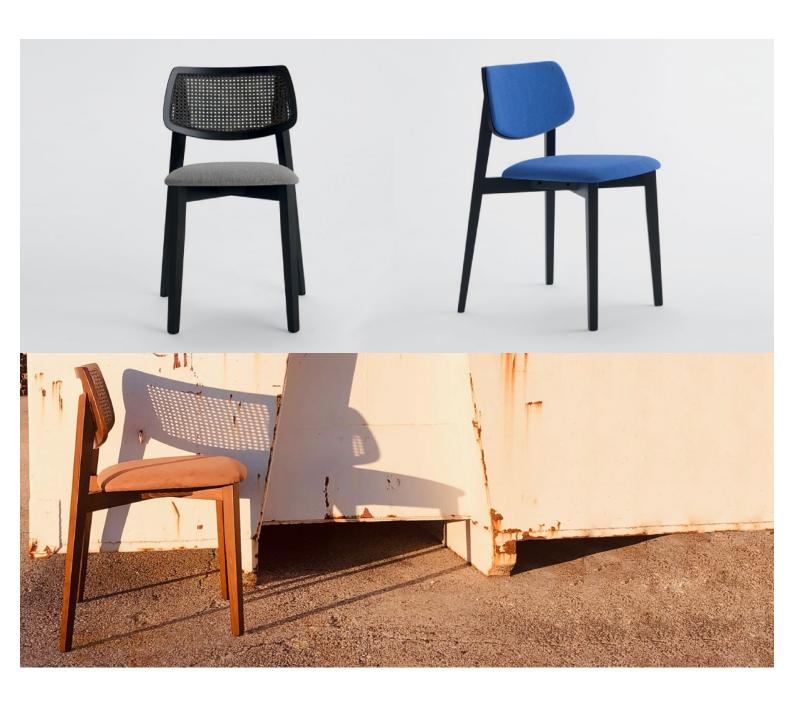

#### **COSMO BARSTOOL**

The Cosmo barstool includes squared profile legs and bold lines throughout the frame and backrest. The seat and back are available as timber or upholstered, with the option of hand-woven straw seats and cane backrests.

## **Brand Content**

The Cosmo barstool includes squared profile legs and bold lines throughout the frame and backrest. The seat and back are available as timber or upholstered, with the option of hand-woven straw seats and cane backrests.