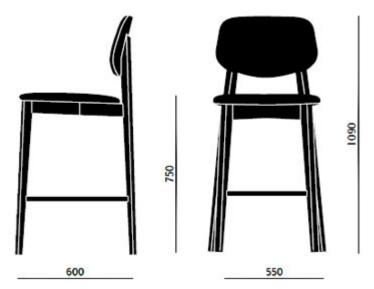

nd-woven straw seats and cane backrests.

### **Dimensions**









### **ADDITIONAL INFORMATION**

Stacking No.

Leadtime12 weeks +MaterialUpholstered

Arms No Linking No

**Price** 200 – 500























alma\_sfcollection\_2 alma\_sfcollection\_2 alma\_sfcollection\_5 alma\_sfcollection\_7 alma\_sfcollection\_3 alma\_sfcollection\_4 alma\_sfcollection\_1 alma\_sfcollection\_8 alma\_sfcollection\_9

# **Recent Projects**





**Mulgrave Country Club** 

Hospitality







1Hotel - Nashville

Hospitality, Accommodation

## **Brand Content**

The Cosmo barstool includes squared profile legs and bold lines throughout the frame and backrest. The seat and back are available as timber or upholstered, with the option of hand-woven straw seats and cane backrests.

## **Dimensions**







**BRAND** 

## **HFC Design Lab**

At the heart of our offerings lies the fusion of luxury and accessibility through our 'HFC Design Lab.' This specialized line showcases a curated selection of meticulously crafted furniture pieces, embodying the quintessential Italian style while being accessible to a broader audience. Driven by a passion for design excellence, each item within our HFC Design Lab collection is a testament to our commitment to quality, durability, and aesthetic finesse. Whether you seek the opulence of our high-end Italian furniture or the contemporary allure of our HFC Design Lab range, every piece is crafted with precision, reflecting unparalleled artistry and innovation. With a dedication to elevating commercial spaces worldwide, we invite you to explore our diver