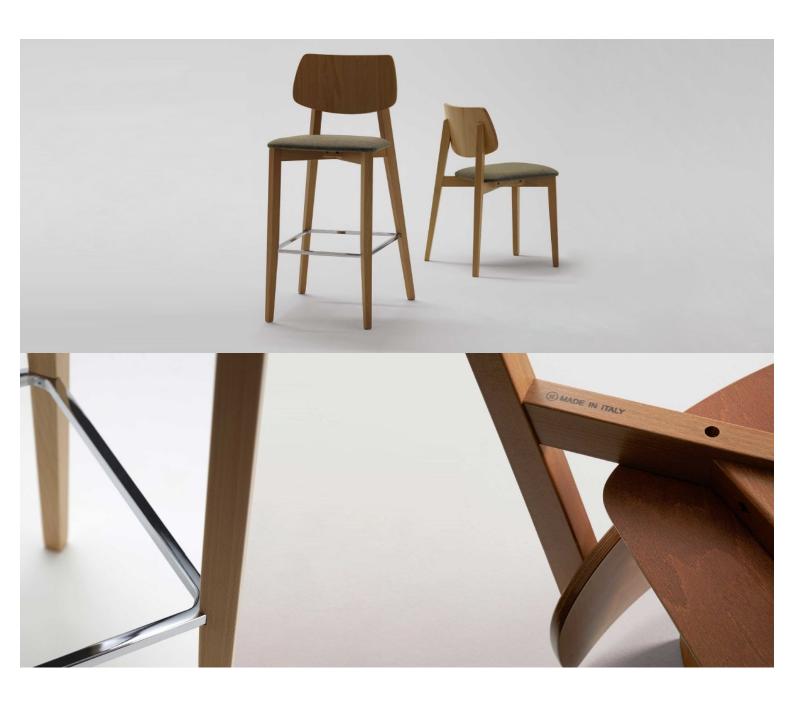

#### **COSMO BARSTOOL**

The Cosmo barstool includes squared profile legs and bold lines throughout the frame and backrest. The seat and back are available as timber or upholstered, with the option of hand-woven straw seats and cane backrests.

## **Brand Content**

The Cosmo barstool includes squared profile legs and bold lines throughout the frame and backrest. The seat and back are available as timber or upholstered, with the option of hand-woven straw seats and cane backrests.