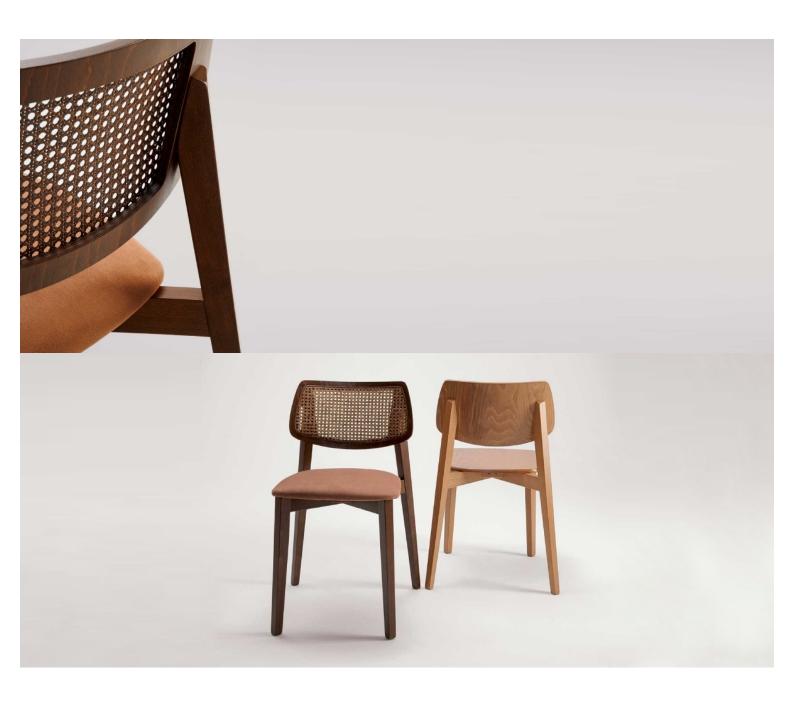

#### **COSMO BARSTOOL**

The Cosmo barstool includes squared profile legs and bold lines throughout the frame and backrest. The seat and back are available as timber or upholstered, with the option of hand-woven straw seats and cane backrests.

## **Brand Content**

The Cosmo barstool includes squared profile legs and bold lines throughout the frame and backrest. The seat and back are available as timber or upholstered, with the option of hand-woven straw seats and cane backrests.