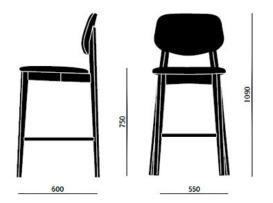

#### **COSMO BARSTOOL**

The Cosmo barstool includes squared profile legs and bold lines throughout the frame and backrest. The seat and back are available as timber or upholstered, with the option of hand-woven straw seats and cane backrests.

### **Dimensions**









### **ADDITIONAL INFORMATION**

Stacking No.

Leadtime12 weeks +MaterialUpholstered

Arms No Linking No

**Price** 200 – 500























alma\_sfcollection\_2 alma\_sfcollection\_2 alma\_sfcollection\_5 alma\_sfcollection\_7 alma\_sfcollection\_3 alma\_sfcollection\_4 alma\_sfcollection\_1 alma\_sfcollection\_8 alma\_sfcollection\_9

# **Recent Projects**





**Mulgrave Country Club** 

Hospitality







1Hotel - Nashville

Hospitality, Accommodation

## **Brand Content**

The Cosmo barstool includes squared profile legs and bold lines throughout the frame and backrest. The seat and back are available as timber or upholstered, with the option of hand-woven straw seats and cane backrests.

## **Dimensions**







**BRAND** 

## **HFC Design Lab**

At the heart of our o