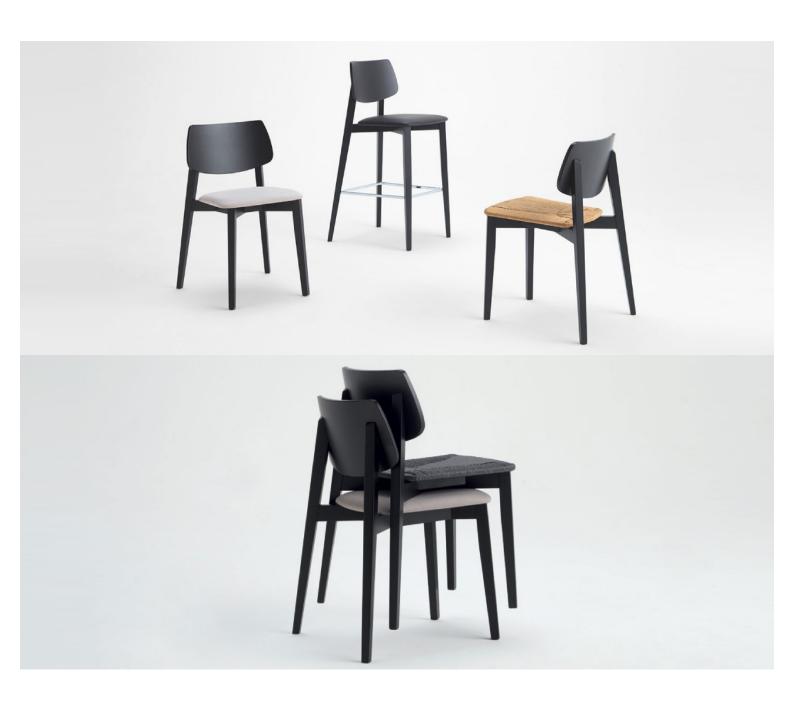

#### **COSMO BARSTOOL**

The Cosmo barstool includes squared profile legs and bold lines throughout the frame and backrest. The seat and back are available as timber or upholstered, with the option of hand-woven straw seats and cane backrests.

## **Brand Content**

The Cosmo barstool includes squared profile legs and bold lines throughout the frame and backrest. The seat and back are available as timber or upholstered, with the option of hand-woven straw seats and cane backrests.