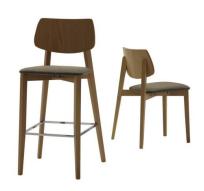

#### **COSMO BARSTOOL**

The Cosmo barstool includes squared profile legs and bold lines throughout the frame and backrest. The seat and back are available as timber or upholstered, with the option of hand-woven straw seats and cane backrests.

## **Brand Content**

The Cosmo barstool includes squared profile legs and bold lines throughout the frame and backrest. The seat and back are available as timber or upholstered, with the option of hand-woven straw seats and cane backrests.