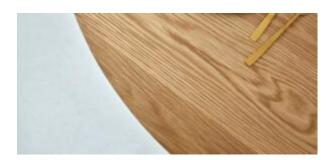

#### CROSS BAR FORGED CUSTOM

Planked oak table top with a natural finish. Steel xframe base, black powder coated. Available in different sizes, feel free to reach out to our sales team for more information.

In the world of hospitality, creating an inviting and aesthetically pleasing atmosphere is essential. Whether [...] 03 Oct

Planked oak table top with a natural finish. Steel x-frame base, black powder coated. Available in different sizes, feel free to reach out to our sales team for more information.