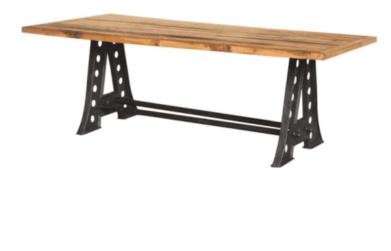

#### CROSS BAR FORGED CUSTOM

Planked oak table top with a natural finish. Steel xframe base, black powder coated. Available in different sizes, feel free to reach out to our sales team for more information.

In the world of hospitality, creating an inviting and aesthetically pleasing atmosphere is essential. Whether [...] 03 Oct

Planked oak table top with a natural finish. Steel x-frame base, black powder coated. Available in different sizes, feel free to reach out to our sales team for more information.