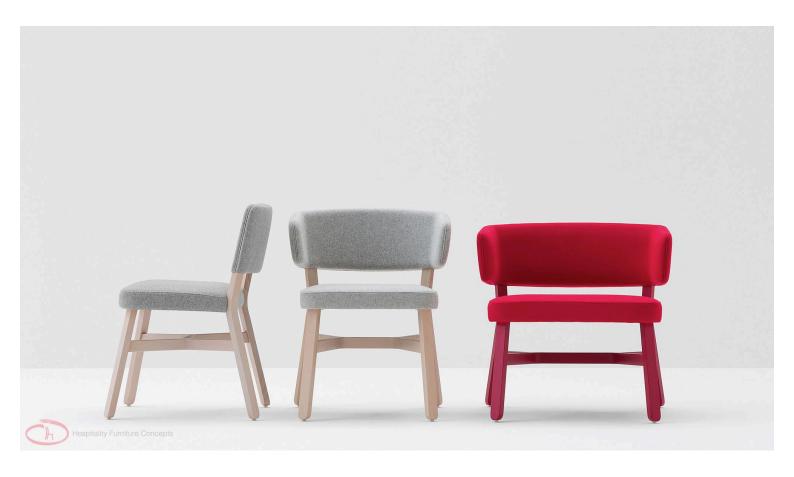

## **CROSS CHAIR**

A refined sense of belonging unites the entire Cross collection with a recurring design, the crosspiece which distinguishes all the seating, as well as the tables. This is a complete collection suitable for restaurants, bars, lobbies, private dining rooms and lounge areas.

## **Dimensions**

78cm 55cm 53cm Seat Height: 46cm

A refined sense of belonging unites the entire Cross collection with a recurring design, the crosspiece which distinguishes all the seating, as well as the tables. This is a complete collection suitable for restaurants, bars, lobbies, private dining rooms and lounge areas.

## **Dimensions**

 $\mathsf{H} \; \mathsf{H} \; \mathsf{H}$ 

78cm 55cm 53cm Seat Height: 46cm