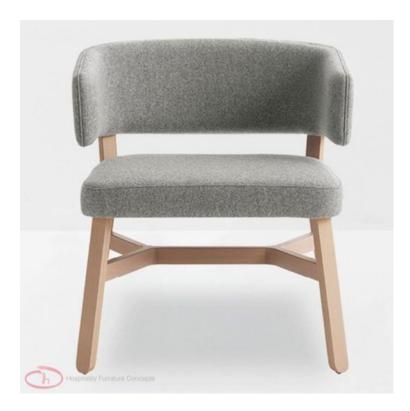

## **CROSS CHAIR**

A refined sense of belonging unites the entire Cross collection with a recurring design, the crosspiece which distinguishes all the seating, as well as the tables. This is a complete collection suitable for restaurants, bars, lobbies, private dining rooms and lounge areas.

## **Dimensions**

78cm 55cm 53cm Seat Height: 46cm

A refined sense of belonging unites the entire Cross collection with a recurring design, the crosspiece which distinguishes all the seating, as well as the tables. This is a complete collection suitable for restaurants, bars, lobbies, private dining rooms and lounge areas.