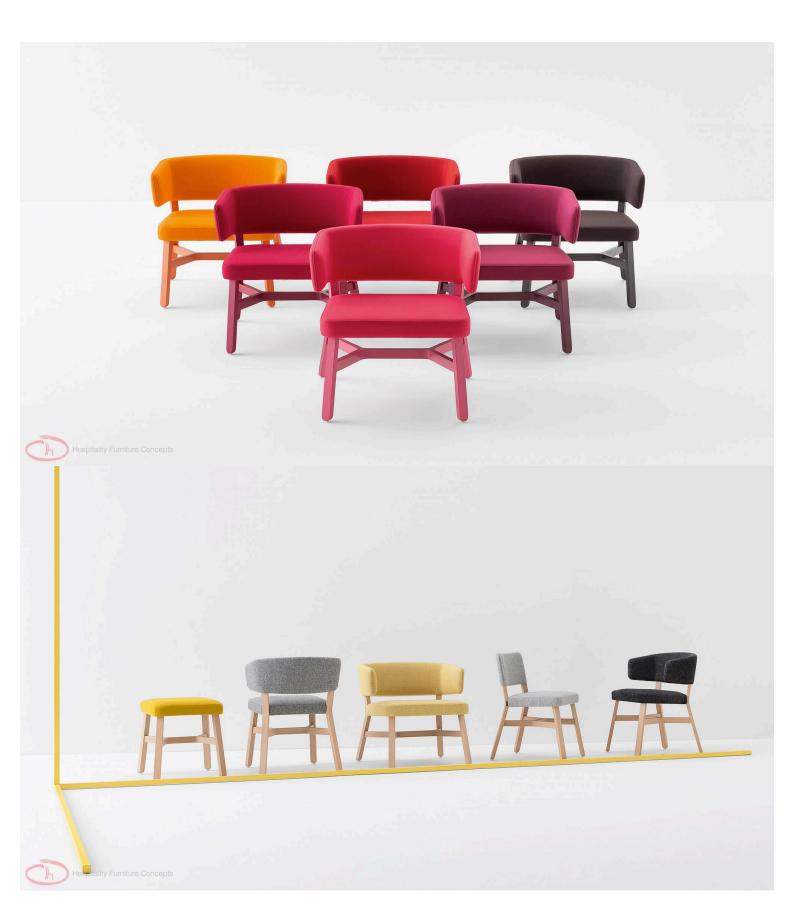

## **CROSS CHAIR**

A refined sense of belonging unites the entire Cross collection with a recurring design, the crosspiece which distinguishes all the seating, as well as the tables. This is a complete collection suitable for restaurants, bars, lobbies, private dining rooms and lounge areas.

## **Dimensions**

78cm 55cm 53cm Seat Height: 46cm

A refined sense of belonging unites the entire Cross collection with a recurring design, the crosspiece which distinguishes all the seating, as well as the tables. This is a complete collection suitable for restaurants, bars, lobbies, private dining rooms and lounge areas.

## **Dimensions**

 $\mathsf{H} \; \mathsf{H} \; \mathsf{H}$ 

78cm 55cm 53cm Seat Height: 46cm