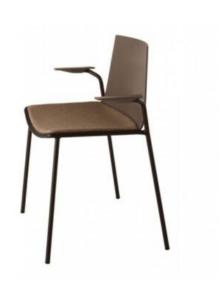

## **CUBA 621N**

Cuba is a family of seats in steel and polypropylene made using the injected air-mouldingtechnology, born for the public market. Simple and sober lines lend Cuba a universal character, suitable for any context, indoor and outdoor. Steel twists and turns as a frame around the seat, with a non-usual technique of metal folding.

## **Brand Content**

Cuba is a family of seats in steel and polypropylene made using the injected air-mouldingtechnology, born for the public market. Simple and sober lines lend Cuba a universal character, suitable for any context, indoor and outdoor. Steel twists and turns as a frame around the seat, with a non-usual technique of metal folding.