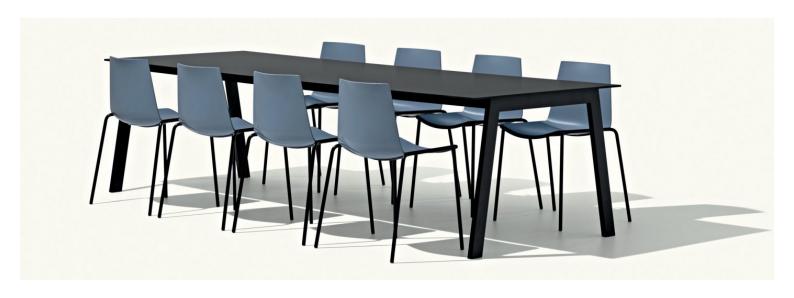

## **CUBA 621N**

Cuba is a family of seats in steel and polypropylene made using the injected air-mouldingtechnology, born for the public market. Simple and sober lines lend Cuba a universal character, suitable for any context, indoor and outdoor. Steel twists and turns as a frame around the seat, with a non-usual technique of metal folding.

## **Brand Content**

Cuba is a family of seats in steel and polypropylene made using the injected air-mouldingtechnology, born for the public market. Simple and sober lines lend Cuba a universal character, suitable for any context, indoor and outdoor. Steel twists and turns as a frame around the seat, with a non-usual technique of metal folding.