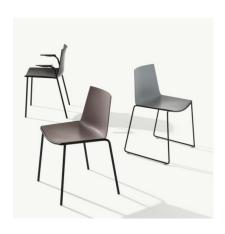

## **CUBA 621N**

Cuba is a family of seats in steel and polypropylene made using the injected air-mouldingtechnology, born for the public market. Simple and sober lines lend Cuba a universal character, suitable for any context, indoor and outdoor. Steel twists and turns as a frame around the seat, with a non-usual technique of metal folding.

## **Brand Content**

Cuba is a family of seats in steel and polypropylene made using the injected air-mouldingtechnology, born for the public market. Simple and sober lines lend Cuba a universal character, suitable for any context, indoor and outdoor. Steel twists and turns as a frame around the seat, with a non-usual technique of metal folding.