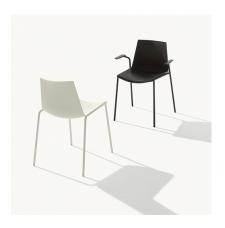

## **CUBA 621N**

Cuba is a family of seats in steel and polypropylene made using the injected air-mouldingtechnology, born for the public market. Simple and sober lines lend Cuba a universal character, suitable for any context, indoor and outdoor. Steel twists and turns as a frame around the seat, with a non-usual technique of metal folding.

## **Brand Content**

Cuba is a family of seats in steel and polypropylene made using the injected air-mouldingtechnology, born for the public market. Simple and sober lines lend Cuba a universal character, suitable for any context, indoor and outdoor. Steel twists and turns as a frame around the seat, with a non-usual technique of metal folding.