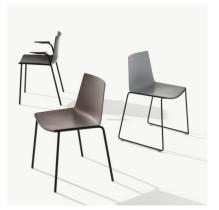

#### CUBA 623

Cuba is a family of seats in steel and polypropylene made using the injected air-mouldingtechnology, born for the public market. Simple and sober lines lend Cuba a universal character, suitable for any context, indoor and outdoor. Steel twists and turns as a frame around the seat, with a non-usual technique of metal folding.

cuba\_famiglia cuba\_ambientata\_zoom salinero\_1003\_cuba\_def

**Brand Content** 

Cuba is a family of seats in steel and polypropylene made using the injected air-mouldingtechnology, born for the public market. Simple and sober lines lend Cuba a universal character, suitable for any context, indoor and outdoor. Steel twists and turns as a frame around the seat, with a non-usual technique of metal folding.