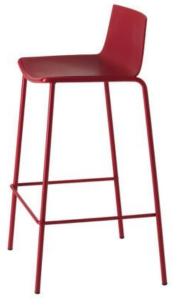

#### CUBA 623

Cuba is a family of seats in steel and polypropylene made using the injected air-mouldingtechnology, born for the public market. Simple and sober lines lend Cuba a universal character, suitable for any context, indoor and outdoor. Steel twists and turns as a frame around the seat, with a non-usual technique of metal folding.

cuba\_famiglia cuba\_ambientata\_zoom salinero\_1003\_cuba\_def

**Brand Content** 

Cuba is a family of seats in steel and polypropylene made using the injected air-mouldingtechnology, born for the public market. Simple and sober lines lend Cuba a universal character, suitable for any context, indoor and outdoor. Steel twists and turns as a frame around the seat, with a non-usual technique of metal folding.