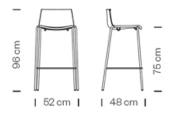

## ADDITIONAL INFORMATION

| Stacking | <u>Yes</u>         |
|----------|--------------------|
| Leadtime | <u> 12 weeks +</u> |
| Material | <u>Plastic</u>     |
| Arms     | <u>No</u>          |
| Linking  | <u>Yes</u>         |
| Price    | <u> 200 – 500</u>  |