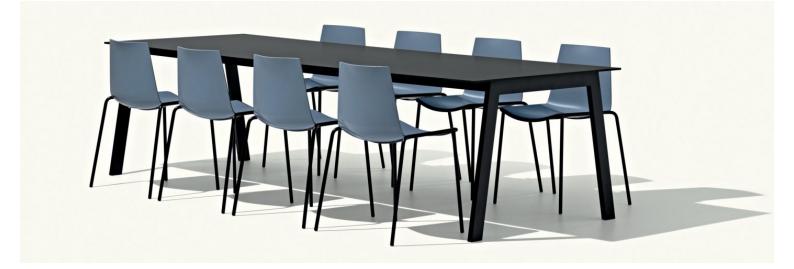

#### CUBA 623

Cuba is a family of seats in steel and polypropylene made using the injected air-mouldingtechnology, born for the public market. Simple and sober lines lend Cuba a universal character, suitable for any context, indoor and outdoor. Steel twists and turns as a frame around the seat, with a non-usual technique of metal folding.

cuba\_famiglia cuba\_ambientata\_zoom salinero\_1003\_cuba\_def

**Brand Content** 

Cuba is a family of seats in steel and polypropylene made using the injected air-mouldingtechnology, born for the public market. Simple and sober lines lend Cuba a universal character, suitable for any context, indoor and outdoor. Steel twists and turns as a frame around the seat, with a non-usual technique of metal folding.