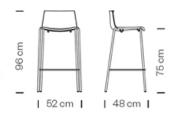

## ADDITIONAL INFORMATION

| Stacking | <u>Yes</u>         |
|----------|--------------------|
| Leadtime | <u> 12 weeks +</u> |
| Material | <u>Plastic</u>     |
| Arms     | <u>No</u>          |
| Linking  | <u>Yes</u>         |
| Price    | <u> 200 – 500</u>  |