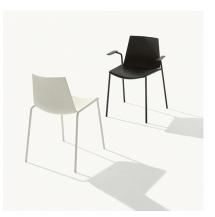

#### CUBA 623

Cuba is a family of seats in steel and polypropylene made using the injected air-mouldingtechnology, born for the public market. Simple and sober lines lend Cuba a universal character, suitable for any context, indoor and outdoor. Steel twists and turns as a frame around the seat, with a non-usual technique of metal folding.

cuba\_famiglia cuba\_ambientata\_zoom salinero\_1003\_cuba\_def

**Brand Content** 

Cuba is a family of seats in steel and polypropylene made using the injected air-mouldingtechnology, born for the public market. Simple and sober lines lend Cuba a universal character, suitable for any context, indoor and outdoor. Steel twists and turns as a frame around the seat, with a non-usual technique of metal folding.