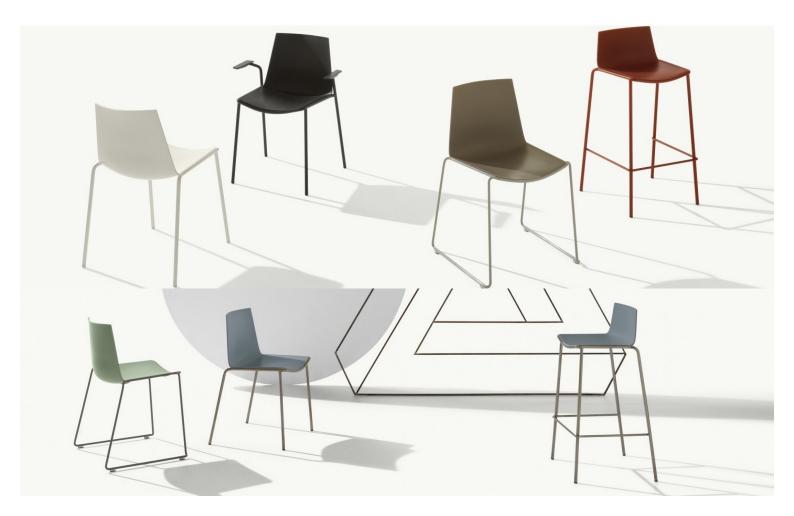

#### CUBA 623

Cuba is a family of seats in steel and polypropylene made using the injected air-mouldingtechnology, born for the public market. Simple and sober lines lend Cuba a universal character, suitable for any context, indoor and outdoor. Steel twists and turns as a frame around the seat, with a non-usual technique of metal folding.

cuba\_famiglia cuba\_ambientata\_zoom salinero\_1003\_cuba\_def

**Brand Content** 

Cuba is a family of seats in steel and polypropylene made using the injected air-mouldingtechnology, born for the public market. Simple and sober lines lend Cuba a universal character, suitable for any context, indoor and outdoor. Steel twists and turns as a frame around the seat, with a non-usual technique of metal folding.