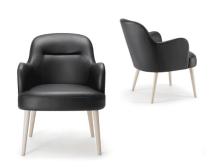

## **DA VINCI 02 TIMBER ARMCHAIR**

Shells are available fully upholstered in house fabrics or soft leathers, COM or COL. Optional contrast seam stitch, front stitch and quilting to front or back also available.

Ashwood timber base finished to natural or stained to walnut, wenge or black. Custom colours available upon request.

Dimensions:

575 x 730 x 770mmH, 460mmSH, Arms 605mmH

Weight: 11.3kg

Warranty: 5 Year Structural