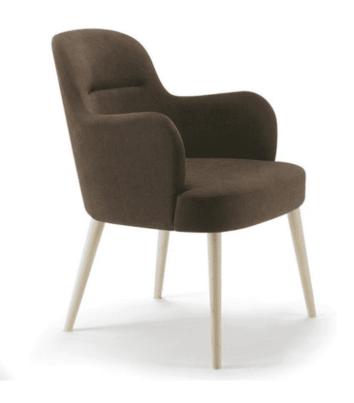

## **DA VINCI 02 TIMBER ARMCHAIR**

Shells are available fully upholstered in house fabrics or soft leathers, COM or COL. Optional contrast seam stitch, front stitch and quilting to front or back also available.

Ashwood timber base finished to natural or stained to walnut, wenge or black. Custom colours available upon request.

Dimensions:

575 x 730 x 770mmH, 460mmSH, Arms 605mmH

Weight: 11.3kg

Warranty: 5 Year Structural