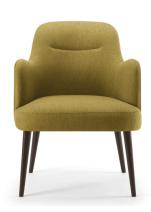

## **DA VINCI 02 TIMBER ARMCHAIR**

Shells are available fully upholstered in house fabrics or soft leathers, COM or COL. Optional contrast seam stitch, front stitch and quilting to front or back also available.

Ashwood timber base finished to natural or stained to walnut, wenge or black. Custom colours available upon request.

Dimensions:

575 x 730 x 770mmH, 460mmSH, Arms 605mmH

Weight: 11.3kg

Warranty: 5 Year Structural