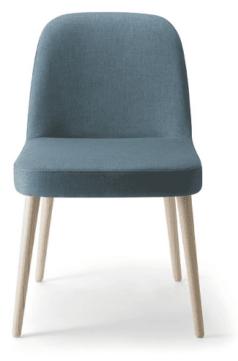

## DA VINCI 01 TIMBER CHAIR

Shells are available fully upholstered in house fabrics or soft leathers, COM or COL. Optional contrast seam stitch, front stitch and quilting to front or back also available.

Ashwood timber base finished to natural or stained to walnut, wenge or black. Custom colours available upon request.

Dimensions:

490 x 490 x 780mmH, 460mmSH

Weight: 6.7kg

Warranty: 5 Year Structural

ADDITIONAL INFORMATION

Leadtime

<u>12 weeks +</u>

Shells are available fully upholstered in house fabrics or soft leathers, COM or COL. Optional contrast seam stitch, front stitch and quilting to front or back also available.

Ashwood timber base finished to natural or stained to walnut, wenge or black. Custom colours available upon request.

Dimensions:

490 x 490 x 780mmH, 460mmSH

Weight: 6.7kg

Warranty: 5 Year Structural

BRAND

Torre