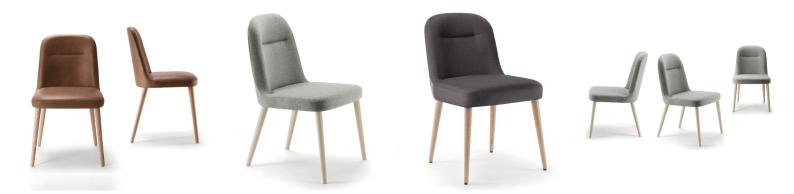

## DA VINCI 01 TIMBER CHAIR

Shells are available fully upholstered in house fabrics or soft leathers, COM or COL. Optional contrast seam stitch, front stitch and quilting to front or back also available.

Ashwood timber base finished to natural or stained to walnut, wenge or black. Custom colours available upon request.

Dimensions:

490 x 490 x 780mmH, 460mmSH

Weight: 6.7kg

Warranty: 5 Year Structural

ADDITIONAL INFORMATION

Leadtime

<u>12 weeks +</u>

Shells are available fully upholstered in house fabrics or soft leathers, COM or COL. Optional contrast seam stitch, front stitch and quilting to front or back also available.

Ashwood timber base finished to natural or stained to walnut, wenge or black. Custom colours available upon request.

Dimensions:

490 x 490 x 780mmH, 460mmSH

Weight: 6.7kg

Warranty: 5 Year Structural

BRAND

Torre