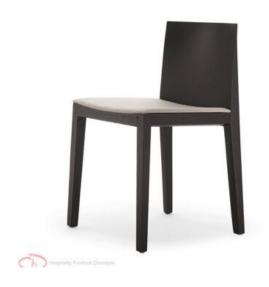

#### **DAIKI UP S**

Elegant, austere, sharp.
A combination of aesthetic and technical solutions.
The key element is the hollow-core back with variable thickness. Daiki is in ash wood. The seat is available in curved ash wood multilayer and can be upholstered.

## **Brand Content**

Elegant, austere, sharp. A combination of aesthetic and technical solutions. The key element is the hollow-core back with variable thickness. Daiki is in ash wood. The seat is available in curved ash wood multilayer and can be upholstered.