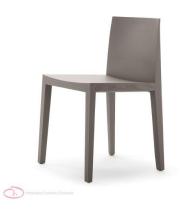

#### **DAIKI UP S**

Elegant, austere, sharp.
A combination of aesthetic and technical solutions.
The key element is the hollow-core back with variable thickness. Daiki is in ash wood. The seat is available in curved ash wood multilayer and can be upholstered.

## **Brand Content**

Elegant, austere, sharp. A combination of aesthetic and technical solutions. The key element is the hollow-core back with variable thickness. Daiki is in ash wood. The seat is available in curved ash wood multilayer and can be upholstered.