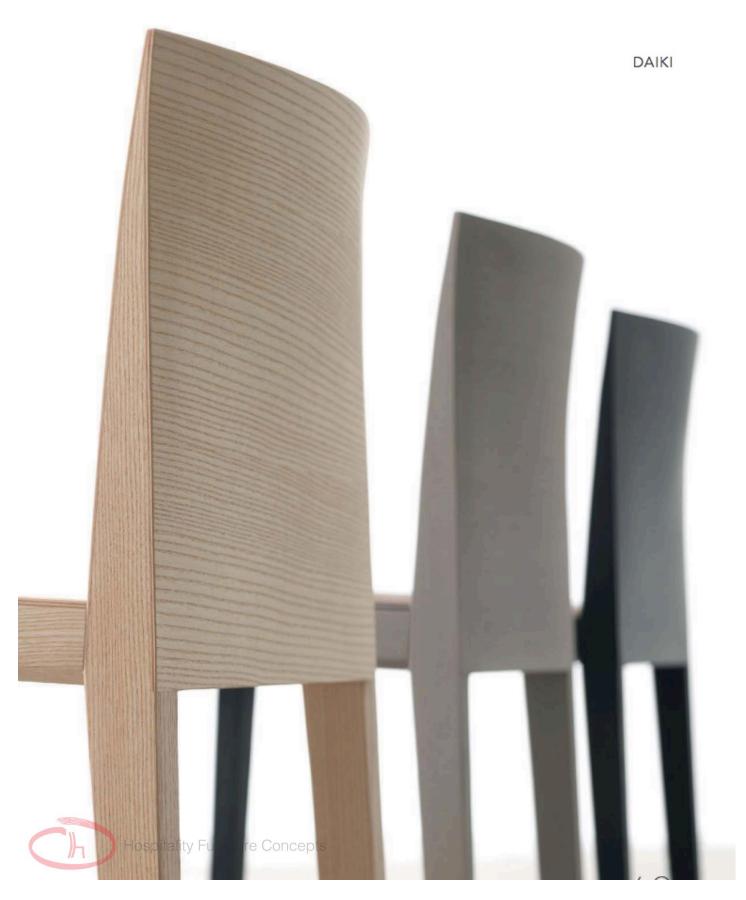

#### **DAIKI UP S**

Elegant, austere, sharp.
A combination of aesthetic and technical solutions.
The key element is the hollow-core back with variable thickness. Daiki is in ash wood. The seat is available in curved ash wood multilayer and can be upholstered.

## **Brand Content**

Elegant, austere, sharp. A combination of aesthetic and technical solutions. The key element is the hollow-core back with variable thickness. Daiki is in ash wood. The seat is available in curved ash wood multilayer and can be upholstered.