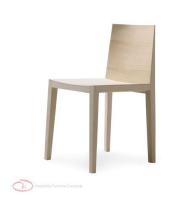

#### **DAIKI UP S**

Elegant, austere, sharp.
A combination of aesthetic and technical solutions.
The key element is the hollow-core back with variable thickness. Daiki is in ash wood. The seat is available in curved ash wood multilayer and can be upholstered.

## **Brand Content**

Elegant, austere, sharp. A combination of aesthetic and technical solutions. The key element is the hollow-core back with variable thickness. Daiki is in ash wood. The seat is available in curved ash wood multilayer and can be upholstered.