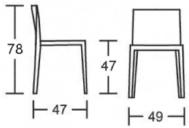

#### **DAIKI UP S**

Elegant, austere, sharp.
A combination of aesthetic and technical solutions.
The key element is the hollow-core back with variable thickness. Daiki is in ash wood. The seat is available in curved ash wood multilayer and can be upholstered.

### **Dimensions**











#### ADDITIONAL INFORMATION

Stacking No.

 Leadtime
 12 weeks +

 Material
 Timber

 Arms
 No

 Linking
 No

Price More than 500









## **Brand Content**

Elegant, austere, sharp. A combination of aesthetic and technical solutions. The key element is the hollow-core back with variable thickness. Daiki is in ash wood. The seat is available in curved ash wood multilayer and can be upholstered.

### **Dimensions**





BRAND

# Softline