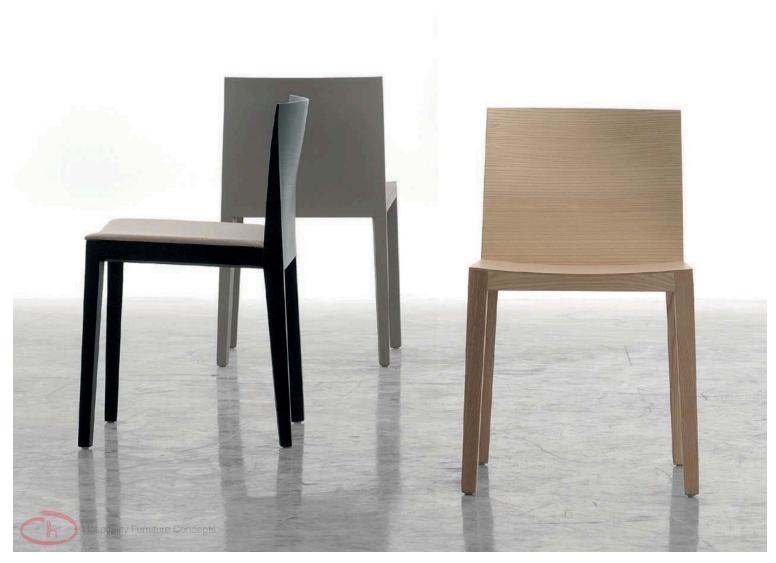

#### **DAIKI UP S**

Elegant, austere, sharp.
A combination of aesthetic and technical solutions.
The key element is the hollow-core back with variable thickness. Daiki is in ash wood. The seat is available in curved ash wood multilayer and can be upholstered.

## **Brand Content**

Elegant, austere, sharp. A combination of aesthetic and technical solutions. The key element is the hollow-core back with variable thickness. Daiki is in ash wood. The seat is available in curved ash wood multilayer and can be upholstered.