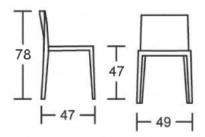

#### **DAIKI UP S**

Elegant, austere, sharp.
A combination of aesthetic and technical solutions.
The key element is the hollow-core back with variable thickness. Daiki is in ash wood. The seat is available in curved ash wood multilayer and can be upholstered.

### **Dimensions**











#### ADDITIONAL INFORMATION

Stacking No.

 Leadtime
 12 weeks +

 Material
 Timber

 Arms
 No

 Linking
 No

Price More than 500









## **Brand Content**

Elegant, austere, sharp. A combination of aesthetic and technical solutions. The key element is the hollow-core back with variable thickness. Daiki is in ash wood. The seat is available in curved ash wood multilayer and can be upholstered.

### **Dimensions**





BRAND

# Softline