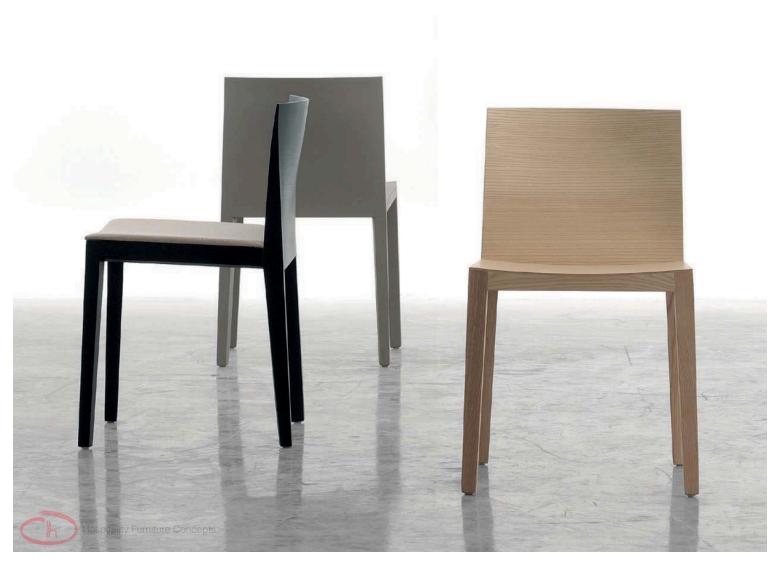

### DAIKI

Elegant, austere, sharp.
A combination of aesthetic and technical solutions.
The key element is the hollow-core back with variable thickness. Daiki is in ash wood. The seat is available in curved ash wood multilayer and can be upholstered.

# **Brand Content**

Elegant, austere, sharp. A combination of aesthetic and technical solutions. The key element is the hollow-core back with variable thickness. Daiki is in ash wood. The seat is available in curved ash wood multilayer and can be upholstered.