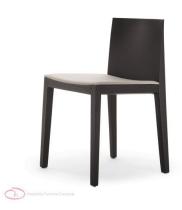

### DAIKI

Elegant, austere, sharp.
A combination of aesthetic and technical solutions.
The key element is the hollow-core back with variable thickness. Daiki is in ash wood. The seat is available in curved ash wood multilayer and can be upholstered.

# **Brand Content**

Elegant, austere, sharp. A combination of aesthetic and technical solutions. The key element is the hollow-core back with variable thickness. Daiki is in ash wood. The seat is available in curved ash wood multilayer and can be upholstered.