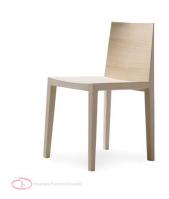

### DAIKI

Elegant, austere, sharp.
A combination of aesthetic and technical solutions.
The key element is the hollow-core back with variable thickness. Daiki is in ash wood. The seat is available in curved ash wood multilayer and can be upholstered.

# **Brand Content**

Elegant, austere, sharp. A combination of aesthetic and technical solutions. The key element is the hollow-core back with variable thickness. Daiki is in ash wood. The seat is available in curved ash wood multilayer and can be upholstered.