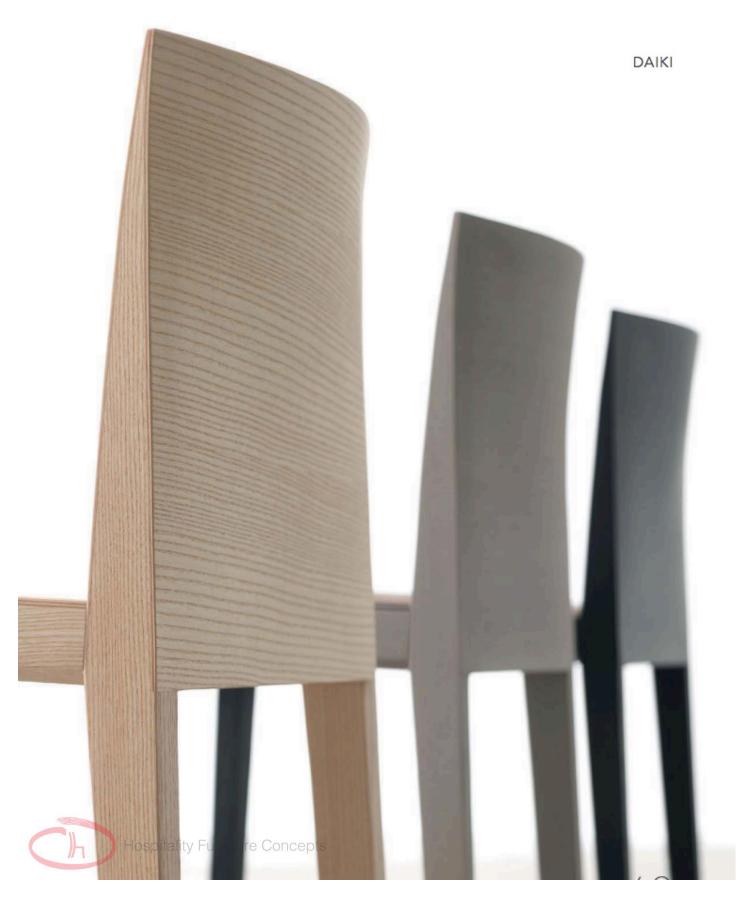

### DAIKI

Elegant, austere, sharp.
A combination of aesthetic and technical solutions.
The key element is the hollow-core back with variable thickness. Daiki is in ash wood. The seat is available in curved ash wood multilayer and can be upholstered.

# **Brand Content**

Elegant, austere, sharp. A combination of aesthetic and technical solutions. The key element is the hollow-core back with variable thickness. Daiki is in ash wood. The seat is available in curved ash wood multilayer and can be upholstered.