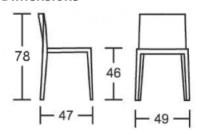

### DAIKI

Elegant, austere, sharp.
A combination of aesthetic and technical solutions.
The key element is the hollow-core back with variable thickness. Daiki is in ash wood. The seat is available in curved ash wood multilayer and can be upholstered.

## **Dimensions**











### ADDITIONAL INFORMATION

Stacking No.

 Leadtime
 12 weeks +

 Material
 Timber

 Arms
 No

 Linking
 No

Price More than 500









# **Brand Content**

Elegant, austere, sharp. A combination of aesthetic and technical solutions. The key element is the hollow-core back with variable thickness. Daiki is in ash wood. The seat is available in curved ash wood multilayer and can be upholstered.

## **Dimensions**





BRAND

# Softline