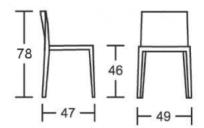

### DAIKI

Elegant, austere, sharp.
A combination of aesthetic and technical solutions.
The key element is the hollow-core back with variable thickness. Daiki is in ash wood. The seat is available in curved ash wood multilayer and can be upholstered.

## **Dimensions**











### ADDITIONAL INFORMATION

Stacking No.

 Leadtime
 12 weeks +

 Material
 Timber

 Arms
 No

 Linking
 No

Price More than 500









# **Brand Content**

Elegant, austere, sharp. A combination of aesthetic and technical solutions. The key element is the hollow-core back with variable thickness. Daiki is in ash wood. The seat is available in curved ash wood multilayer and can be upholstered.

## **Dimensions**





BRAND

# Softline