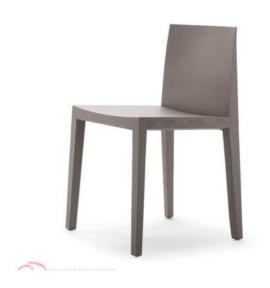

### DAIKI

Elegant, austere, sharp.
A combination of aesthetic and technical solutions.
The key element is the hollow-core back with variable thickness. Daiki is in ash wood. The seat is available in curved ash wood multilayer and can be upholstered.

# **Brand Content**

Elegant, austere, sharp. A combination of aesthetic and technical solutions. The key element is the hollow-core back with variable thickness. Daiki is in ash wood. The seat is available in curved ash wood multilayer and can be upholstered.