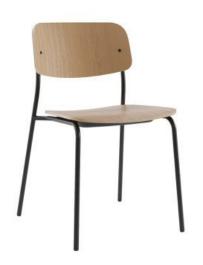

### **DAILY 1**

The DAILY 1 chair is a practical product inspired by tradition with its metal frame paired with a wooden back and seat.

The elegant retro-feel design is reminiscent of old-fashioned school chairs and is thus ideally suited to places like classrooms, study halls and lecture theatres. However, the traditional shape means this is a versatile product, slotting seamlessly into public settings, like vintage-look bars and restaurants.

Daily 1 seating is stackable and offers a choice of two finishes for the curved plywood (natural oak or black oak) and two finishes for the frame (black or white). The collection also includes a chair model with arms.