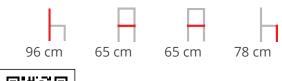

### DAM ST-4WL

Swivel stool with solid ash 4-Legs frame, beech plywood seat and backrest with flame-retardant polyurethane foam, upholstered and black-painted steel footrest.

### **Dimensions**





### **ADDITIONAL INFORMATION**

Arms Yes

Leadtime14 weeks +MaterialUpholstered

<u>No</u>

Price More than 500

Stacking No swivel Yes

### **Brand Content**





### **Catalogue Collections**

2022





Magazine 2022





**New Products** 

2023





**Product Overview** 2023

**Finishes** 



## **Materials**

arrmet

### **Materials Arrmet** 2023

Swivel stool with solid ash 4-Legs frame, beech plywood seat and backrest with flame-retardant polyurethane foam, upholstered and black-painted steel footrest.

### **Dimensions**





### **BRAND**

### arrmet

Arrmet's seats and tables feature in some of the world's leading restaurants and hospitality venues, infusing spaces with an unrivalled sense of Italian style. The Italian manufacturer's unique fusion of craftsmanship and industri