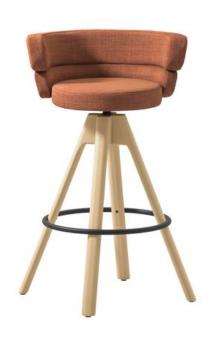

### DAM ST-4WL

Swivel stool with solid ash 4-Legs frame, beech plywood seat and backrest with flame-retardant polyurethane foam, upholstered and black-painted steel footrest.

### **Materials Arrmet** 2023

Swivel stool with solid ash 4-Legs frame, beech plywood seat and backrest with flame-retardant polyurethane foam, upholstered and black-painted steel footrest.