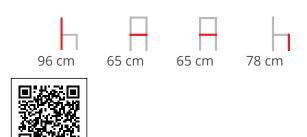

DAM ST-4WL

Swivel stool with solid ash 4-Legs frame, beech plywood seat and backrest with flame-retardant polyurethane foam, upholstered and black-painted steel footrest.

**Dimensions** 

# Materials

arrmet

Materials Arrmet 2023

Swivel stool with solid ash 4-Legs frame, beech plywood seat and backrest with flame-retardant polyurethane foam, upholstered and black-painted steel footrest.

Dimensions 96 cm 65 cm 65 cm 78 cm