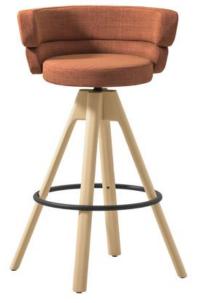

DAM ST-4WL

Swivel stool with solid ash 4-Legs frame, beech plywood seat and backrest with flame-retardant polyurethane foam, upholstered and black-painted steel footrest.

**Dimensions** 

# Materials

arrmet

Materials Arrmet 2023

Swivel stool with solid ash 4-Legs frame, beech plywood seat and backrest with flame-retardant polyurethane foam, upholstered and black-painted steel footrest.

Dimensions 96 cm 65 cm 65 cm 78 cm