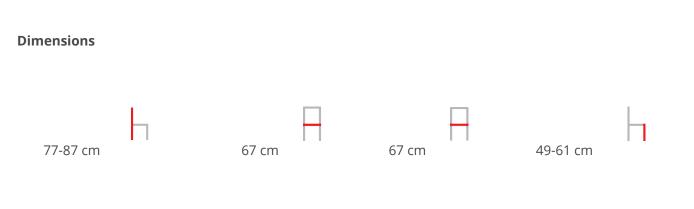

#### DAM XL-HO

Swivel chair with height-adjustable base, polished or painted aluminum 5-spoke and upholstered seat and tall backrest with flame-retardant polyurethane foam.

ADDITIONAL INFORMATION

| Arms     | <u>No</u>            |
|----------|----------------------|
| Leadtime | <u>14 weeks +</u>    |
| Linking  | <u>No</u>            |
| Material | <u>Upholstered</u>   |
| Price    | <u>More than 500</u> |
| Stacking | No                   |

# Materials

arrmet

Materials Arrmet 2023

Swivel chair with height-adjustable base, polished or painted aluminum 5-spoke and upholstered seat and tall backrest with flame-retardant polyurethane foam.

BRAND