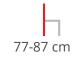

#### DAM XL-HO

Swivel chair with height-adjustable base, polished or painted aluminum 5-spoke and upholstered seat and tall backrest with flame-retardant polyurethane foam.

ADDITIONAL INFORMATION

| Arms     | <u>No</u>            |
|----------|----------------------|
| Leadtime | <u>14 weeks +</u>    |
| Linking  | <u>No</u>            |
| Material | <u>Upholstered</u>   |
| Price    | <u>More than 500</u> |
| Stacking | No                   |