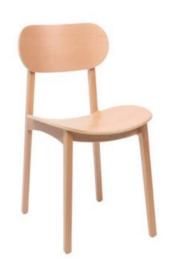

## **DANA CHAIR**

With soft sensual curves in all the right places ranged up against the solid straightness of a strong frame, this reinterpretation of a Scandinavian classic design has an arresting presence. Dana's beguiling allure is heightened by its petite build and lightness of weight. Enjoy this beauty with or without upholstered seat and back. Dana is available in beech and oak. Nonstackable.