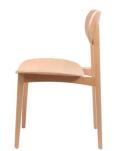

## **DANA CHAIR**

With soft sensual curves in all the right places ranged up against the solid straightness of a strong frame, this reinterpretation of a Scandinavian classic design has an arresting presence. Dana's beguiling allure is heightened by its petite build and lightness of weight. Enjoy this beauty with or without upholstered seat and back. Dana is available in beech and oak. Nonstackable.