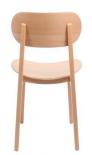

## **ADDITIONAL INFORMATION**

Arms No

Leadtime <u>14 weeks +</u>

<u>No</u>

 Material
 Upholstered

 Price
 200 - 500

Stacking No.

With soft sensual curves in all the right places ranged up against the solid straightness of a strong frame, this reinterpretation of a Scandinavian classic design has an arresting presence. Dana's beguiling allure is heightened by its petite build and lightness of weight. Enjoy this beauty with or without upholstered seat and back. Dana is available in beech and oak. Non-stackable.