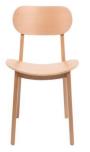

## **ADDITIONAL INFORMATION**

Arms No

Leadtime <u>14 weeks +</u>

<u>No</u>

 Material
 Upholstered

 Price
 200 - 500

Stacking No.

With soft sensual curves in all the right places ranged up against the solid straightness of a strong frame, this reinterpretation of a Scandinavian classic design has an arresting presence. Dana's beguiling allure is heightened by its petite build and lightness of weight. Enjoy this beauty with or without upholstered seat and back. Dana is available in beech and oak. Non-stackable.