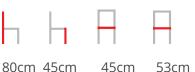

his beauty with or without upholstered seat and back. Dana is available in beech and oak. Nonstackable.

Available with optional upholstered seat/back

## **Dimensions**







80cm 45cm

45cm 53cm













## **ADDITIONAL INFORMATION**

Arms No

Leadtime <u>14 weeks +</u>

<u>No</u>

 Material
 Upholstered

 Price
 200 - 500

Stacking No.

With soft sensual curves in all the right places ranged up against the solid straightness of a strong frame, this reinterpretation of a Scandinavian classic design has an arresting presence. Dana's beguiling allure is heightened by its petite build and lightness of weight. Enjoy this beauty with or without upholstered seat and back. Dana is available in beech and oak. Non-stackable.

Available with optional upholstered seat/back

## **Dimensions**