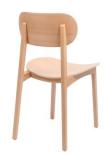

## **DANA CHAIR**

With soft sensual curves in all the right places ranged up against the solid straightness of a strong frame, this reinterpretation of a Scandinavian classic design has an arresting presence. Dana's beguiling allure is heightened by its petite build and lightness of weight. Enjoy this beauty with or without upholstered seat and back. Dana is available in beech and oak. Nonstackable.

## **ADDITIONAL INFORMATION**

Arms No

Leadtime <u>14 weeks +</u>

<u>No</u>

 Material
 Upholstered

 Price
 200 - 500

Stacking No.

With soft sensual curves in all the right places ranged up against the solid straightness of a strong frame, this reinterpretation of a Scandinavian classic design has an arresting presence. Dana's beguiling allure is heightened by its petite build and lightness of weight. Enjoy this beauty with or without upholstered seat and back. Dana is available in beech and oak. Non-stackable.