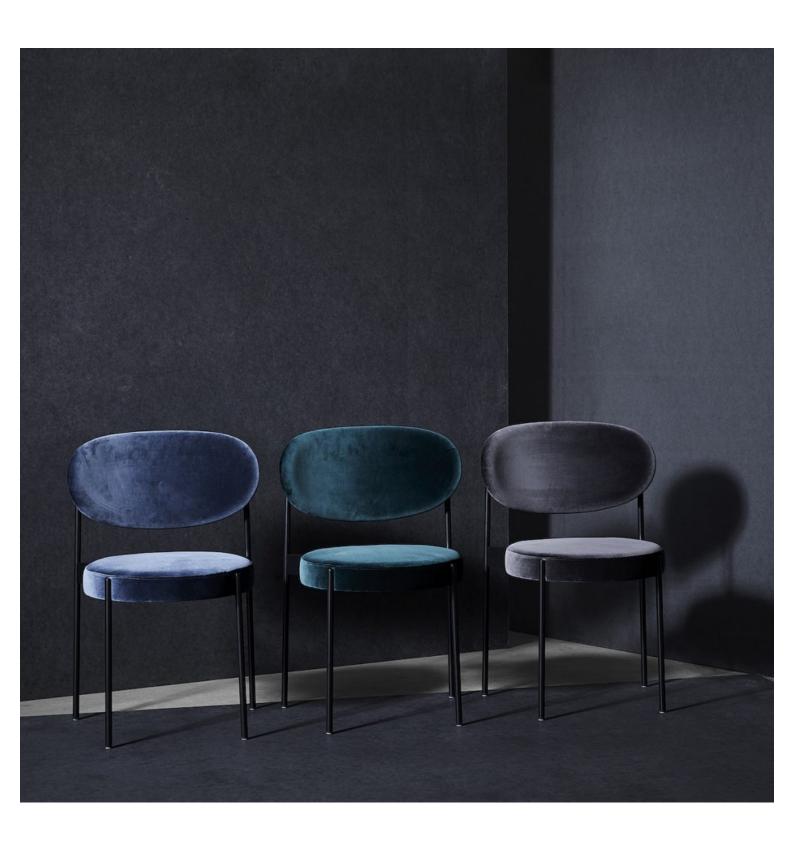

## **DANE CHAIR**

The Dane Chair is a fully upholstered multi-purpose stacking chair with metal frame. Available in either fabric or leather finishes, the playful design utilises circular and rectangular shapes.

## ADDITIONAL INFORMATION

Arms No

Leadtime <u>14 weeks +</u>

Linking No

**Price** 200 – 500

Stacking <u>No</u>

The Dane Chair is a fully upholstered multi-purpose stacking chair with metal frame. Available in either fabric or leather finishes, the playful design utilises circular and rectangular shapes.