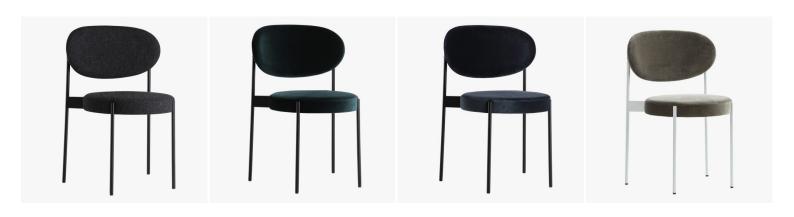

## **DANE CHAIR**

The Dane Chair is a fully upholstered multi-purpose stacking chair with metal frame. Available in either fabric or leather finishes, the playful design utilises circular and rectangular shapes.

## ADDITIONAL INFORMATION

Arms No

Leadtime <u>14 weeks +</u>

Linking No

**Price** 200 – 500

Stacking <u>No</u>

The Dane Chair is a fully upholstered multi-purpose stacking chair with metal frame. Available in either fabric or leather finishes, the playful design utilises circular and rectangular shapes.