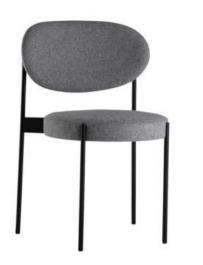

## **DANE CHAIR**

The Dane Chair is a fully upholstered multi-purpose stacking chair with metal frame. Available in either fabric or leather finishes, the playful design utilises circular and rectangular shapes.

## ADDITIONAL INFORMATION

Arms No

Leadtime <u>14 weeks +</u>

Linking No

**Price** 200 – 500

Stacking <u>No</u>

The Dane Chair is a fully upholstered multi-purpose stacking chair with metal frame. Available in either fabric or leather finishes, the playful design utilises circular and rectangular shapes.