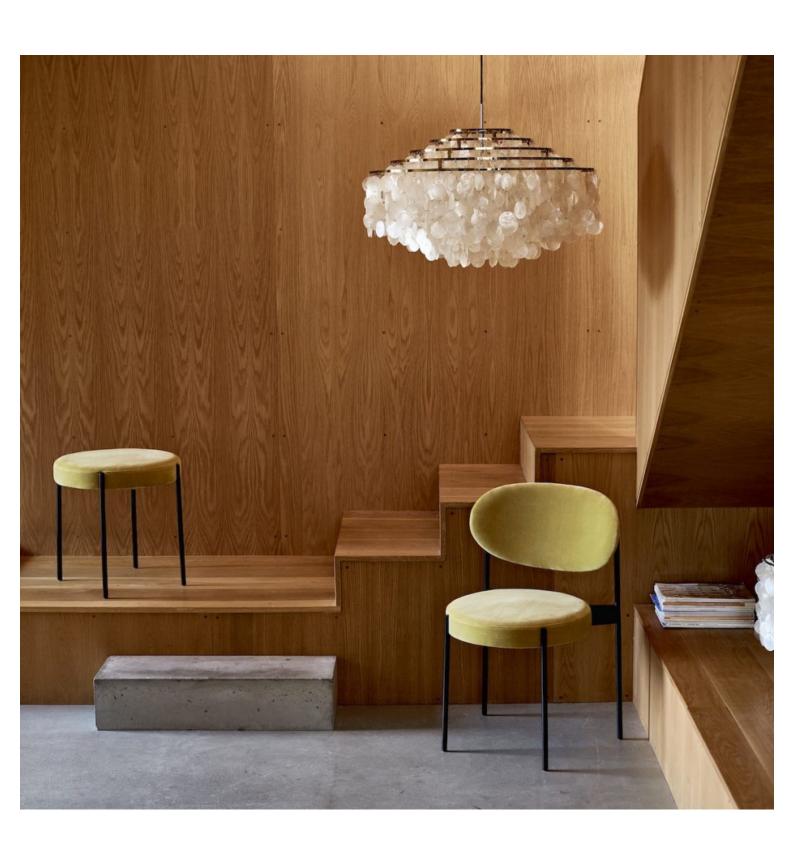

## **DANE CHAIR**

The Dane Chair is a fully upholstered multi-purpose stacking chair with metal frame. Available in either fabric or leather finishes, the playful design utilises circular and rectangular shapes.

## ADDITIONAL INFORMATION

Arms No

Leadtime <u>14 weeks +</u>

Linking No

**Price** 200 – 500

Stacking <u>No</u>

The Dane Chair is a fully upholstered multi-purpose stacking chair with metal frame. Available in either fabric or leather finishes, the playful design utilises circular and rectangular shapes.

Suitability: Internal Warranty: 1 year Availability: Indent (8 weeks +) Stack: No

**Dimensions** 

81cm 52cm Seat height: 46cm