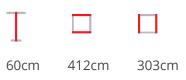

DANTE - SIDE TABLE (60CM)

MDF tabletop, HPL surface, painting edge, powder-coated metal leg

303cm

Frame Colour: Black Top Colour: Black, White, Oak

### Dimensions

60cm 412cm

ADDITIONAL INFORMATION

| Colour   | <u>Black, Natural, Walnut, White, Other</u> |
|----------|---------------------------------------------|
| Leadtime | <u>14 weeks +</u>                           |
| Linking  | No                                          |
| Material | <u>Metal</u>                                |
| Stacking | No                                          |
| Price    | <u>200 – 500</u>                            |