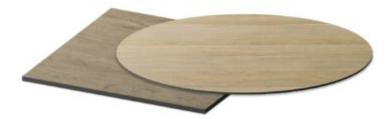

# **Pairing Ideas**

Timber Table tops

Made in house - we can adjust size, stain and more

# Quick View

Timber Table Tops Indoor

Blackbutt – Veneered Timber Top (T)

Quick View Timber Table Tops Indoor Rustic Washed Timber Top

<u>Quick View</u> Timber Table Tops Indoor <u>Blackbutt – Veneered Timber Top</u>

<u>Quick View</u> Timber Table Tops Indoor <u>Grey Ironbark – Solid Timber Top</u>

<u>Quick View</u> Timber Table Tops Indoor <u>Messmate (Rough-sawn) – Solid Timber Top</u>

<u>Quick View</u> Timber Table Tops Indoor <u>Tasmanian Oak – Solid Timber Top</u>

Quick View

Tables

Messmate, Reclaimed – Solid Timber Top

<u>Quick View</u> Timber Table Tops Indoor <u>Blackbutt – Solid Timber Top</u>

compact laminate

Many sizes and finishes

<u>Quick View</u> Table Tops <u>Grey Cement – Xenolith</u>