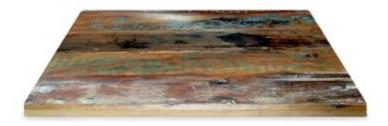

Quick View

Tables

Messmate, Reclaimed – Solid Timber Top

<u>Quick View</u> Timber Table Tops Indoor <u>Blackbutt – Solid Timber Top</u>

compact laminate

Many sizes and finishes

<u>Quick View</u> Table Tops <u>Grey Cement – Xenolith</u>