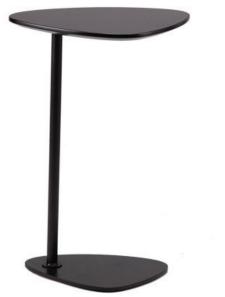

DANTE - SIDE TABLE (60CM)

MDF tabletop, HPL surface, painting edge, powder-coated metal leg

303cm

Frame Colour: Black Top Colour: Black, White, Oak

### Dimensions

60cm 412cm

ADDITIONAL INFORMATION

| Colour   | <u>Black, Natural, Walnut, White, Other</u> |
|----------|---------------------------------------------|
| Leadtime | <u>14 weeks +</u>                           |
| Linking  | No                                          |
| Material | <u>Metal</u>                                |
| Stacking | No                                          |
| Price    | <u>200 – 500</u>                            |

#### Lobbs Cafe

Brand, Zaneti, Hospitality

MDF tabletop, HPL surface, painting edge, powder-coated metal leg

Frame Colour: Black Top Colour: Black, White, Oak