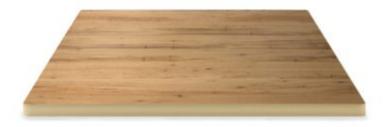

# Quick View

Timber Table Tops Indoor

Blackbutt – Veneered Timber Top (T)

Quick View Timber Table Tops Indoor Rustic Washed Timber Top

<u>Quick View</u> Timber Table Tops Indoor <u>Blackbutt – Veneered Timber Top</u>

<u>Quick View</u> Timber Table Tops Indoor <u>Grey Ironbark – Solid Timber Top</u>

<u>Quick View</u> Timber Table Tops Indoor <u>Messmate (Rough-sawn) – Solid Timber Top</u>

<u>Quick View</u> Timber Table Tops Indoor <u>Tasmanian Oak – Solid Timber Top</u>