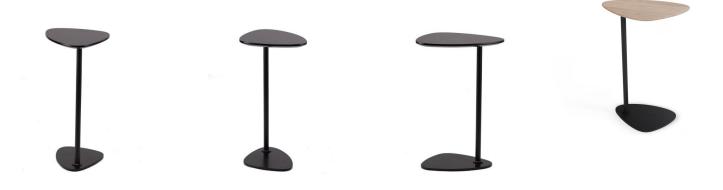

DANTE - SIDE TABLE (60CM)

MDF tabletop, HPL surface, painting edge, powder-coated metal leg

303cm

Frame Colour: Black Top Colour: Black, White, Oak

### Dimensions

60cm 412cm

ADDITIONAL INFORMATION

| Colour   | <u>Black, Natural, Walnut, White, Other</u> |
|----------|---------------------------------------------|
| Leadtime | <u>14 weeks +</u>                           |
| Linking  | No                                          |
| Material | <u>Metal</u>                                |
| Stacking | No                                          |
| Price    | <u>200 – 500</u>                            |

#### Lobbs Cafe

Brand, Zaneti, Hospitality

MDF tabletop, HPL surface, painting edge, powder-coated metal leg

Frame Colour: Black Top Colour: Black, White, Oak