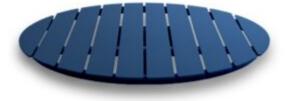

# Quick View

Timber Table Tops Indoor

Blackbutt – Veneered Timber Top (T)

Quick View Timber Table Tops Indoor Rustic Washed Timber Top

<u>Quick View</u> Timber Table Tops Indoor <u>Blackbutt – Veneered Timber Top</u>

<u>Quick View</u> Timber Table Tops Indoor <u>Grey Ironbark – Solid Timber Top</u>

<u>Quick View</u> Timber Table Tops Indoor <u>Messmate (Rough-sawn) – Solid Timber Top</u>

<u>Quick View</u> Timber Table Tops Indoor <u>Tasmanian Oak – Solid Timber Top</u>

Quick View

Tables

Messmate, Reclaimed – Solid Timber Top

<u>Quick View</u> Timber Table Tops Indoor <u>Blackbutt – Solid Timber Top</u>

compact laminate

Many sizes and finishes

<u>Quick View</u> Table Tops <u>Grey Cement – Xenolith</u>