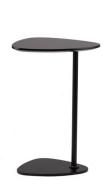

Brand, Zaneti, Hospitality

Nice Buns by YOMG

**Goldie Canteen** 

**Pony Boy** 

Grill'd Plenty Valley

The Other Brother

Hospitality

MDF tabletop, HPL surface, painting edge, powder-coated metal leg

Frame Colour: Black

Top Colour: Black, White, Oak

## **Dimensions**

60cm 412cm 303cm

BRAND