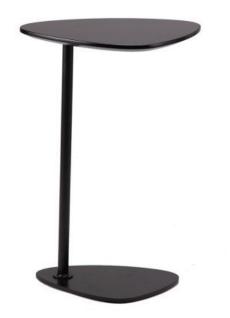

#### **DANTE - SIDE TABLE (60CM)**

MDF tabletop, HPL surface, painting edge, powder-coated metal leg

Frame Colour: Black Top Colour: Black, White, Oak

### **Dimensions**

60cm 412cm 303cm

#### **ADDITIONAL INFORMATION**

Colour Black, Natural, Walnut, White, Other

Leadtime <u>14 weeks +</u>

LinkingNoMaterialMetalStackingNo

**Price** <u>200 – 500</u>