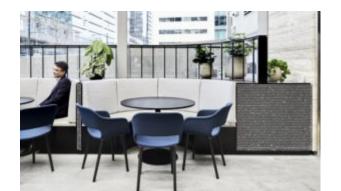

#### **DANTE - SIDE TABLE (60CM)**

MDF tabletop, HPL surface, painting edge, powder-coated metal leg

Frame Colour: Black Top Colour: Black, White, Oak

### **Dimensions**

60cm 412cm 303cm

#### **ADDITIONAL INFORMATION**

Colour Black, Natural, Walnut, White, Other

Leadtime <u>14 weeks +</u>

LinkingNoMaterialMetalStackingNo

**Price** <u>200 – 500</u>