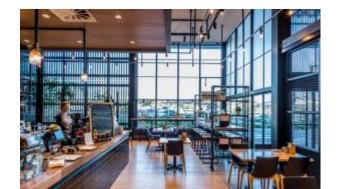

Brand, Zaneti, Hospitality

Nice Buns by YOMG

**Goldie Canteen** 

**Pony Boy** 

Grill'd Plenty Valley

The Other Brother

Hospitality

MDF tabletop, HPL surface, painting edge, powder-coated metal leg

Frame Colour: Black

Top Colour: Black, White, Oak

## **Dimensions**

60cm 412cm 303cm

BRAND