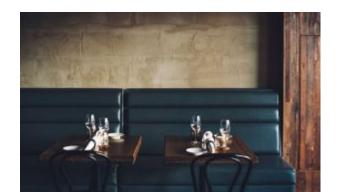

#### **DANTE - SIDE TABLE (60CM)**

MDF tabletop, HPL surface, painting edge, powder-coated metal leg

Frame Colour: Black Top Colour: Black, White, Oak

### **Dimensions**

60cm 412cm 303cm

#### **ADDITIONAL INFORMATION**

Colour Black, Natural, Walnut, White, Other

Leadtime <u>14 weeks +</u>

LinkingNoMaterialMetalStackingNo

**Price** <u>200 – 500</u>