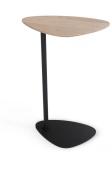

#### **DANTE - SIDE TABLE (60CM)**

MDF tabletop, HPL surface, painting edge, powder-coated metal leg

Frame Colour: Black Top Colour: Black, White, Oak

### **Dimensions**

60cm 412cm 303cm

#### **ADDITIONAL INFORMATION**

Colour Black, Natural, Walnut, White, Other

Leadtime <u>14 weeks +</u>

LinkingNoMaterialMetalStackingNo

**Price** <u>200 – 500</u>