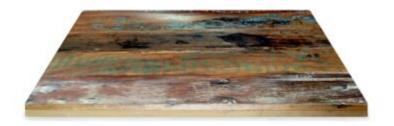

<u>Grey Ironbark – Solid Timber Top</u>

Timber Table Tops Indoor

Messmate (Rough-sawn) – Solid Timber Top

Timber Table Tops Indoor

<u>Tasmanian Oak – Solid Timber Top</u>

Tables

Messmate, Reclaimed - Solid Timber Top