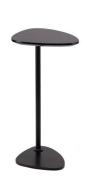

#### **DANTE - SIDE TABLE (60CM)**

MDF tabletop, HPL surface, painting edge, powder-coated metal leg

Frame Colour: Black Top Colour: Black, White, Oak

### **Dimensions**

60cm 412cm 303cm

#### **ADDITIONAL INFORMATION**

Colour Black, Natural, Walnut, White, Other

Leadtime <u>14 weeks +</u>

LinkingNoMaterialMetalStackingNo

**Price** <u>200 – 500</u>