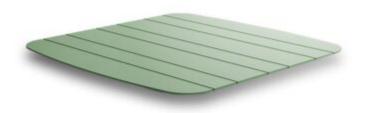

#### **DANTE - SIDE TABLE (60CM)**

MDF tabletop, HPL surface, painting edge, powder-coated metal leg

Frame Colour: Black Top Colour: Black, White, Oak

### **Dimensions**

60cm 412cm 303cm

#### **ADDITIONAL INFORMATION**

Colour Black, Natural, Walnut, White, Other

Leadtime <u>14 weeks +</u>

LinkingNoMaterialMetalStackingNo

**Price** <u>200 – 500</u>