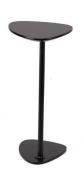

#### **DANTE - SIDE TABLE (60CM)**

MDF tabletop, HPL surface, painting edge, powder-coated metal leg

Frame Colour: Black Top Colour: Black, White, Oak

### **Dimensions**

60cm 412cm 303cm

#### **ADDITIONAL INFORMATION**

Colour Black, Natural, Walnut, White, Other

Leadtime <u>14 weeks +</u>

LinkingNoMaterialMetalStackingNo

**Price** <u>200 – 500</u>