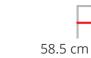

# Dimensions

59.5 cm

ADDITIONAL INFORMATION

| Leadtime | <u>12 weeks +</u>  |
|----------|--------------------|
| Linking  | No                 |
| Material | <u>Upholstered</u> |
| Stacking | <u>No</u>          |