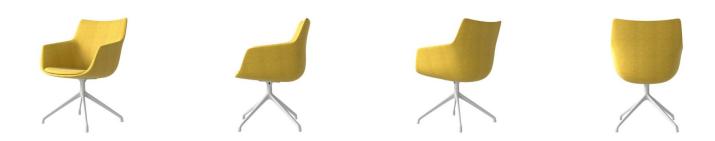

DELTA - 1

### Description

·fabric upholstered, ·moled foam, ·timber base/iron base.

# Dimensions





59.5 cm









ADDITIONAL INFORMATION

| Leadtime | <u>12 weeks +</u>  |
|----------|--------------------|
| Linking  | No                 |
| Material | <u>Upholstered</u> |
| Stacking | <u>No</u>          |

### Description

·fabric upholstered, ·moled foam, ·timber base/iron base.

#### **Dimensions**



#### BRAND

## **HFC Design Lab**

At the heart of our offerings lies the fusion of luxury and accessibility through our 'HFC Design Lab.' This specialized line showcases a curated selection of meticulously crafted furniture pieces, embodying the quintessential Italian style while being accessible to a broader audience. Driven by a passion for design excellence, each item within our HFC Design Lab collection is a testament to our commitment to quality, durability, and aesthetic finesse. Whether