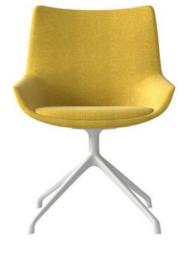

DELTA - 1

### Description

·fabric upholstered, ·moled foam, ·timber base/iron base.

# Dimensions





59.5 cm









ADDITIONAL INFORMATION

| Leadtime | <u>12 weeks +</u>  |
|----------|--------------------|
| Linking  | No                 |
| Material | <u>Upholstered</u> |
| Stacking | <u>No</u>          |

### Description

·fabric upholstered, ·moled foam, ·timber base/iron base.

#### **Dimensions**



#### BRAND

## **HFC Design Lab**

At the heart of our offerings lies the fusion of luxury and accessibility through our 'HFC Design Lab.' This specialized line showcases a curated selection of meticulously crafted furniture pieces, embodying the quintessential Italian style while being accessible to a broader audience. Driven by a passion for design excellence, each item within our HFC Design Lab collection is a testament to our commitment to quality, durability, and aesthetic finesse. Whether yo