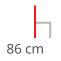

# Dimensions

59.5 cm

ADDITIONAL INFORMATION

| Leadtime | <u>12 weeks +</u>  |
|----------|--------------------|
| Linking  | No                 |
| Material | <u>Upholstered</u> |
| Stacking | <u>No</u>          |