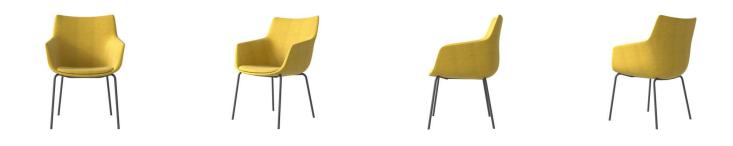

# Description

·fabric upholstered, ·moled foam, ·timber base/iron base.

### Description

·fabric upholstered, ·moled foam, ·timber base/iron base.