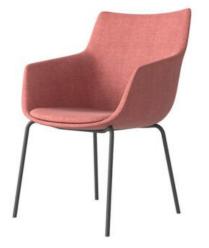

# Description

·fabric upholstered, ·moled foam, ·timber base/iron base.

### Description

·fabric upholstered, ·moled foam, ·timber base/iron base.