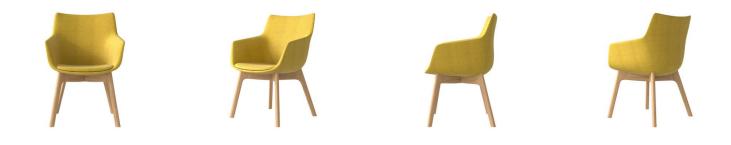

# Description

·fabric upholstered, ·moled foam, ·timber base/iron base.

### Description

·fabric upholstered, ·moled foam, ·timber base/iron base.