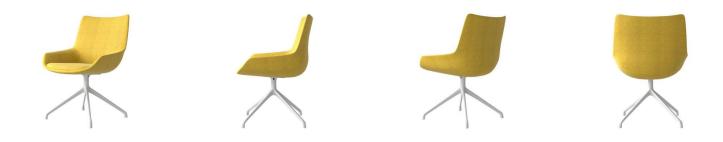

## Description

·fabric upholstered, ·moled foam, ·timber base/iron base.

59.5 cm

## Description

·fabric upholstered, ·moled foam, ·timber base/iron base.