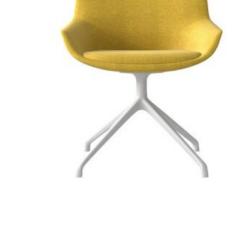

## Description

·fabric upholstered, ·moled foam, ·timber base/iron base.

59.5 cm

## Description

·fabric upholstered, ·moled foam, ·timber base/iron base.