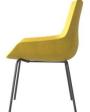

# Description

- ·fabric upholstered, ·moled foam, ·timber base/iron base.

#### **Description**

- ·fabric upholstered,
- ·moled foam,
- ·timber base/iron base.