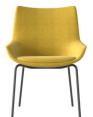

### DELTA - 5

# Description

- ·fabric upholstered, ·moled foam, ·timber base/iron base.

#### **Description**

- ·fabric upholstered,
- ·moled foam,
- ·timber base/iron base.