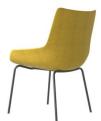

# Description

- ·fabric upholstered, ·moled foam, ·timber base/iron base.

#### **Description**

- ·fabric upholstered,
- ·moled foam,
- ·timber base/iron base.