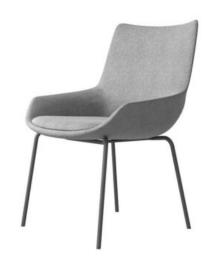

### DELTA - 5

# Description

- ·fabric upholstered, ·moled foam, ·timber base/iron base.

#### **Description**

- ·fabric upholstered,
- ·moled foam,
- ·timber base/iron base.