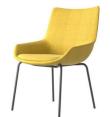

# Description

- ·fabric upholstered, ·moled foam, ·timber base/iron base.

#### **Description**

- ·fabric upholstered,
- ·moled foam,
- ·timber base/iron base.