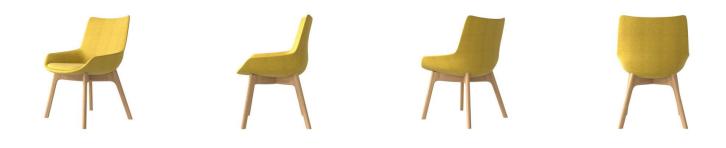

## Description

·fabric upholstered, ·moled foam, ·timber base/iron base.

### Description

·fabric upholstered, ·moled foam, ·timber base/iron base.