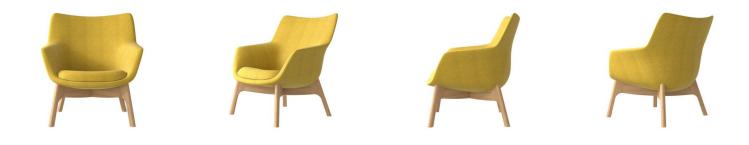

## Description

·fabric upholstered, ·moled foam, ·timber base/iron base.

### Description

·fabric upholstered, ·moled foam, ·timber base/iron base.