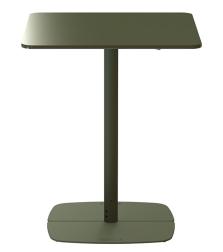

#### **DELTA BASE**

The Delta base by Stabilla merges Italian design with the functionality of a levelling base

# **Base Dimensions** Width: 465mm

Ø550 to Ø850

550 to 850