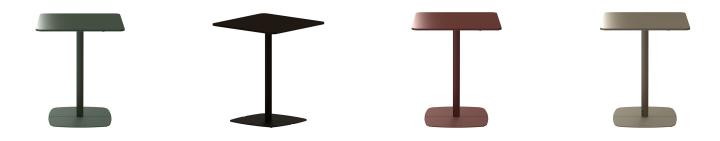

#### **DELTA BASE**

The Delta base by Stabilla merges Italian design with the functionality of a levelling base

# **Base Dimensions** Width: 465mm

Ø550 to Ø850

550 to 850