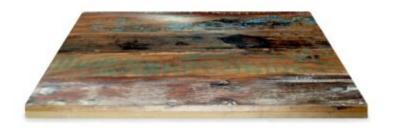

#### **Timber Table tops**

Made in house - we can adjust size, stain and more

<u>Grey Ironbark – Solid Timber Top</u>

Timber Table Tops Indoor

Messmate (Rough-sawn) – Solid Timber Top

Timber Table Tops Indoor

<u>Tasmanian Oak – Solid Timber Top</u>

Tables

Messmate, Reclaimed - Solid Timber Top