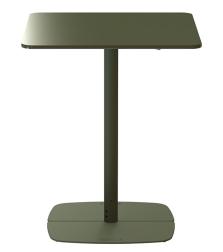

#### **DELTA BASE**

The Delta base by Stabilla merges Italian design with the functionality of a levelling base

Messer Fitzroy

Sister of Soul

Nice Buns by YOMG

**Goldie Canteen** 

Hospitality

The Delta base by Stabilla merges Italian design with the functionality of a levelling base

## **Base Dimensions**

Width: 465mm

Ø550 to Ø850

550 to 850

**BRAND** 

Stabilla