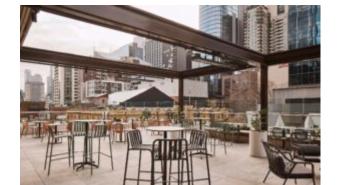

#### **DELTA BASE**

The Delta base by Stabilla merges Italian design with the functionality of a levelling base

# **Base Dimensions** Width: 465mm

Ø550 to Ø850

550 to 850