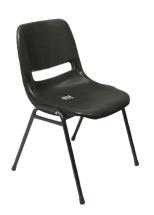

## **DELTA CHAIR**

For that multi seating venue that requires a durable stacking chair

Ideal for heavy use areas

Black or Grey with Black leg available

Total Height: 810 mm
Back Height: 470 mm
Back Width: 435 mm
Seat Width: 450 mm
Seat Depth: 370 mm
Seat Height: 440 mm
Weight (kg): 4

## **ADDITIONAL INFORMATION**

**Stacking** <u>Yes</u>

Leadtime <u>12 weeks +</u> **Material Plastic** Arms Yes Linking <u>No</u>

For that multi seating venue that requires a durable stacking chair

Ideal for heavy use areas

Black or Grey with Black leg available

Total Height: 810 mm
Back Height: 470 mm
Back Width: 435 mm
Seat Width: 450 mm
Seat Depth: 370 mm
Seat Height: 440 mm
Weight (kg): 4