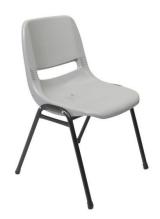

## **DELTA CHAIR**

For that multi seating venue that requires a durable stacking chair

Ideal for heavy use areas

Black or Grey with Black leg available

Total Height: 810 mm
Back Height: 470 mm
Back Width: 435 mm
Seat Width: 450 mm
Seat Depth: 370 mm
Seat Height: 440 mm
Weight (kg): 4

## **ADDITIONAL INFORMATION**

**Stacking** <u>Yes</u>

Leadtime <u>12 weeks +</u> **Material Plastic** Arms Yes Linking <u>No</u>

For that multi seating venue that requires a durable stacking chair

Ideal for heavy use areas

Black or Grey with Black leg available

Total Height: 810 mm
Back Height: 470 mm
Back Width: 435 mm
Seat Width: 450 mm
Seat Depth: 370 mm
Seat Height: 440 mm
Weight (kg): 4