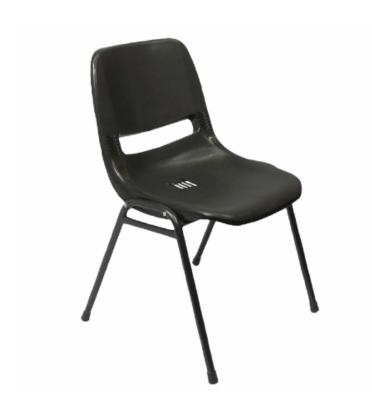

## **DELTA CHAIR**

For that multi seating venue that requires a durable stacking chair

Ideal for heavy use areas

Black or Grey with Black leg available

Total Height: 810 mm
Back Height: 470 mm
Back Width: 435 mm
Seat Width: 450 mm
Seat Depth: 370 mm
Seat Height: 440 mm
Weight (kg): 4

## **ADDITIONAL INFORMATION**

**Stacking** <u>Yes</u>

Leadtime <u>12 weeks +</u> **Material Plastic** Arms Yes Linking <u>No</u>

For that multi seating venue that requires a durable stacking chair

Ideal for heavy use areas

Black or Grey with Black leg available

Total Height: 810 mm
Back Height: 470 mm
Back Width: 435 mm
Seat Width: 450 mm
Seat Depth: 370 mm
Seat Height: 440 mm
Weight (kg): 4