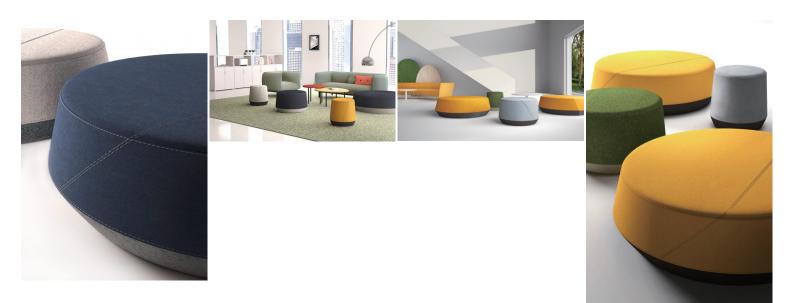

Hospitality Furniture Concepts

### DEPUTY - 2

# Description

·fabric upholstered, ·high density foam, ·solid wood frame,

# Dimensions













Hospitality Furniture Concepts

#### ADDITIONAL INFORMATION

| Leadtime | <u>12 weeks +</u>  |
|----------|--------------------|
| Linking  | No                 |
| Material | <u>Upholstered</u> |
| Stacking | No                 |
| Price    | <u> 200 – 500</u>  |

### Description

·fabric upholstered, ·high density foam, ·solid wood frame,

## Dimensions



#### BRAND

# **HFC Design Lab**

At the heart of our offerings lies the fusion of luxury and accessibility through our 'HFC Design Lab.' This specialized line showcases a curated selection of meticulously crafted furniture pieces, embodying the quintessential Italian style while being accessible to a broader audience. Driven by a passion for design excellence, each item within our HFC Design Lab collection is a testament to our co