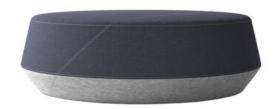

# Description

- ·fabric upholstered, ·high density foam, ·solid wood frame,

## **Description**

·fabric upholstered,

·high density foam,

·solid wood frame,