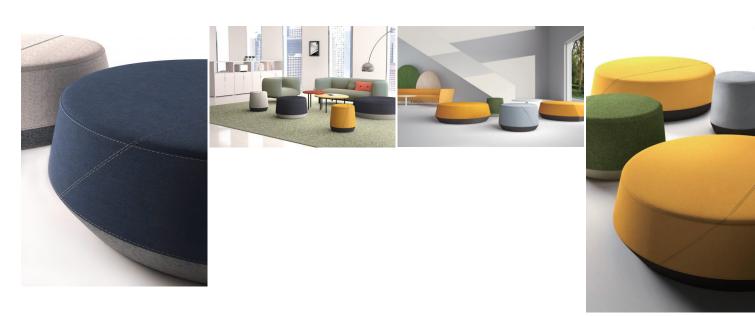

# Description

- ·fabric upholstered, ·high density foam, ·solid wood frame,

## **Description**

·fabric upholstered,

·high density foam,

·solid wood frame,