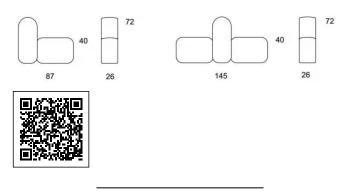

Ditto is designed to be accessible from all sides, eliminating the concept of a "back" and providing flexibility in placement within a room.

Constructed with FSC-certified plywood and moulded foam, Ditto ensures durability and comfort.

### How it works

Create a truly unique interior for your space through our custom booth and banquette manufacturing process, where we will assist you in finding the perfect seating solution. Each design carries specific unit lengths, which can be lengthened and customised to suit any application.

To get started, we'll need to know:

- Your selected **booth style**;
  The intended seating capacity/**configuration** of the space;
- Your personal touches, selected from available . upholstery and framing finishes (see below).

## Standard unit dimensions



#### ADDITIONAL INFORMATION



Leadtime Material Price <u>8 – 12 weeks</u> <u>Upholstered</u> More than 500









IF\_LS-01\_Catania-Greta-Hera\_02 IF\_LS-02\_Catania-Greta-Hera (1)



< < > >

**Recent projects - using Booth Seating** 





MISC Parramatta (NSW)

Hospitality, Brand, Zaneti







The Tote – Moonee Valley Racing Club

Hospitality, Brand, Zaneti







Grill'd Plenty Valley

Hospitality







## Bellboy Café

Hospitality, Brand, Zaneti

**Related Blog Posts** 







Maximizing Comfort and Style: Your Guide to Banquette Seating Options

Banquette seating, commonly seen in restaurants and cafes, refers to custom upholstered seating units, often [...] 04 Oct





The Art of Choosing Fabrics: When and How to Use Leather, Vinyl, Crypton, and More

In the world of interior