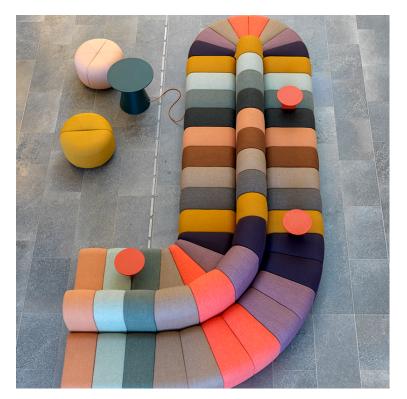

### **DITTO BACK TO BACK**

The Ditto modular sofa system offers a versatile seating solution, constructed from a minimal number of modules. This design enables the sofa to adapt seamlessly to various spaces.

Ditto is designed to be accessible from all sides, eliminating the concept of a "back" and providing flexibility in placement within a room.

Constructed with FSC-certified plywood and moulded foam, Ditto ensures durability and comfort.