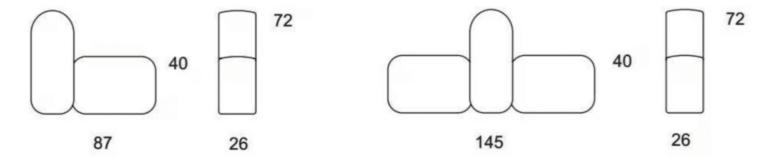

### Standard unit dimensions

Leadtime8 - 12 weeksMaterialUpholsteredPriceMore than 500

IF\_LS-01\_Catania-Greta-Hera\_02 IF\_LS-02\_Catania-Greta-Hera (1)

**Recent projects - using Booth Seating** 

MISC Parramatta (NSW)

### Standard unit dimensions