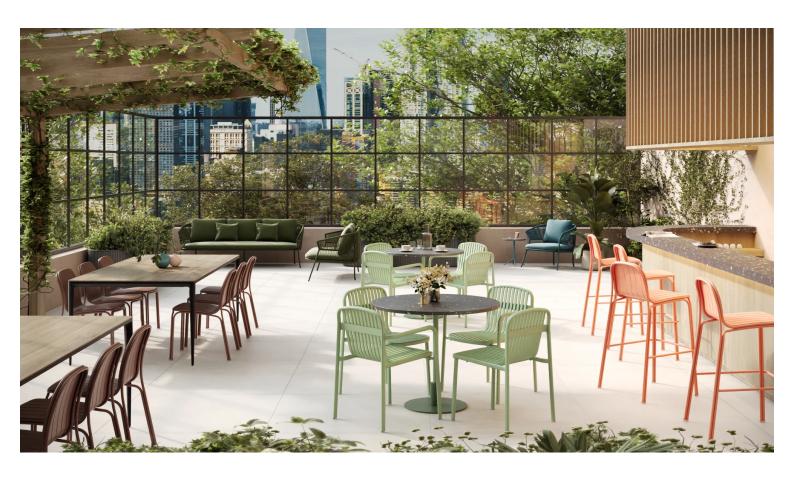

concept of a "back" and providing flexibility in placement within a room.

Constructed with FSC-certified plywood and moulded foam, Ditto ensures durability and comfort.

## **How it works**

Create a truly unique interior for your space through our custom booth and banquette manufacturing process, where we will assist you in finding the perfect seating solution. Each design carries specific unit lengths, which can be lengthened and customised to suit any application.

To get started, we'll need to know:

- Your selected **booth style**;
  The intended seating capacity/**configuration** of the space;
- Your personal touches, selected from available upholstery and framing finishes (see below).

### Standard unit dimensions





Leadtime8 - 12 weeksMaterialUpholsteredPriceMore than 500







IF\_LS-01\_Catania-Greta-Hera\_02 IF\_LS-02\_Catania-Greta-Hera (1)





**Recent projects - using Booth Seating** 





MISC Parramatta (NSW)

Hospitality, Brand, Zaneti







The Tote - Moonee Valley Racing Club

Hospitality, Brand, Zaneti







Grill'd Plenty Valley

Hospitality







Bellboy Café

Hospitality, Brand, Zaneti

# **Related Blog Posts**







<u>Maximizing Comfort and Style: Your Guide to Banquette Seating Options</u>

Banquette seating, commonly seen in restaurants and cafes, refers to custom upholstered seating units, often [...] 04 Oct





The Art of Choosing Fabrics: When and How to Use Leather, Vinyl, Crypton, and More

In the world of interior design and upholstery, fabric selection plays a pivotal role in  $[\ldots]$  03 Oct





# **Elevate Your Hospitality