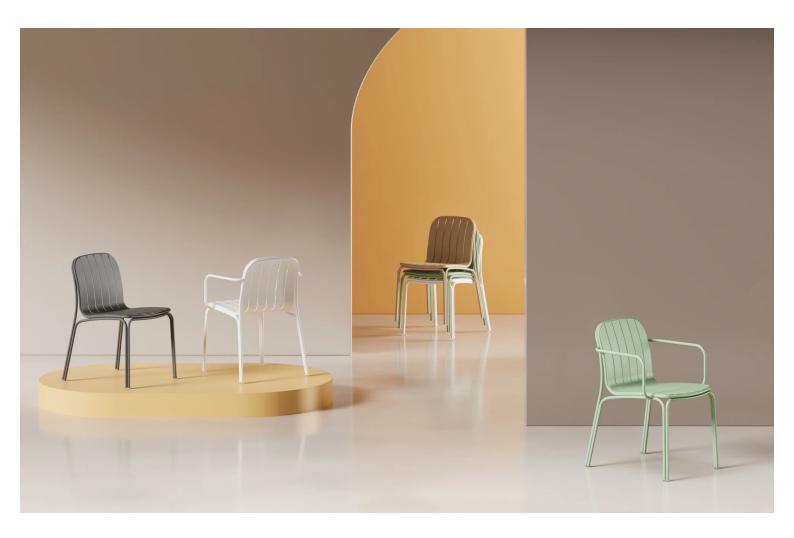

the concept of a "back" and providing flexibility in placement within a room.

Constructed with FSC-certified plywood and moulded foam, Ditto ensures durability and comfort.

## **How it works**

Create a truly unique interior for your space through our custom booth and banquette manufacturing process, where we will assist you in finding the perfect seating solution. Each design carries specific unit lengths, which can be lengthened and customised to suit any application.

To get started, we'll need to know:

- Your selected **booth style**;
  The intended seating capacity/**configuration** of the space;
- Your personal touches, selected from available upholstery and framing finishes (see below).

### Standard unit dimensions





Leadtime8 - 12 weeksMaterialUpholsteredPriceMore than 500







IF\_LS-01\_Catania-Greta-Hera\_02 IF\_LS-02\_Catania-Greta-Hera (1)





**Recent projects - using Booth Seating** 





MISC Parramatta (NSW)

Hospitality, Brand, Zaneti







The Tote - Moonee Valley Racing Club

Hospitality, Brand, Zaneti







Grill'd Plenty Valley

Hospitality







Bellboy Café

Hospitality, Brand, Zaneti

# **Related Blog Posts**







<u>Maximizing Comfort and Style: Your Guide to Banquette Seating Options</u>

Banquette seating, commonly seen in restaurants and cafes, refers to custom upholstered seating units, often [...] 04 Oct





The Art of Choosing Fabrics: When and How to Use Leather, Vinyl, Crypton, and More

In the world of interior design and upholstery, fabric selection plays a pivotal role in  $[\ldots]$  03 Oct





# **Elevate Your Hospital