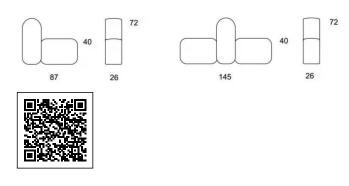

### Standard unit dimensions

Leadtime8 - 12 weeksMaterialUpholsteredPriceMore than 500

IF\_LS-01\_Catania-Greta-Hera\_02 IF\_LS-02\_Catania-Greta-Hera (1)

**Recent projects - using Booth Seating** 

MISC Parramatta (NSW)

### Standard unit dimensions