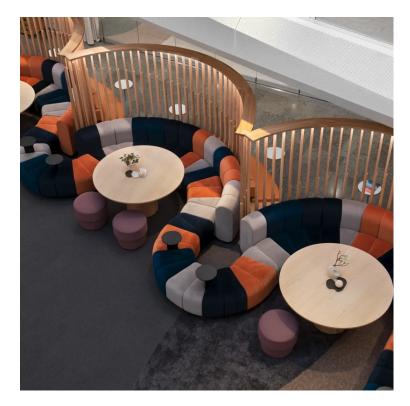

#### **DITTO MODULAR GROUP S**

The Ditto modular sofa system offers a versatile seating solution, constructed from a minimal number of modules. This design enables the sofa to adapt seamlessly to various spaces.

Ditto is designed to be accessible from all sides, eliminating the concept of a "back" and providing flexibility in placement within a room.

Constructed with FSC-certified plywood and moulded foam, Ditto ensures durability and comfort.

## **How it works**

Create a truly unique interior for your space through our custom booth and banquette manufacturing process, where we will assist you in finding the perfect seating solution. Each design carries specific unit lengths, which can be lengthened and customised to suit any application.