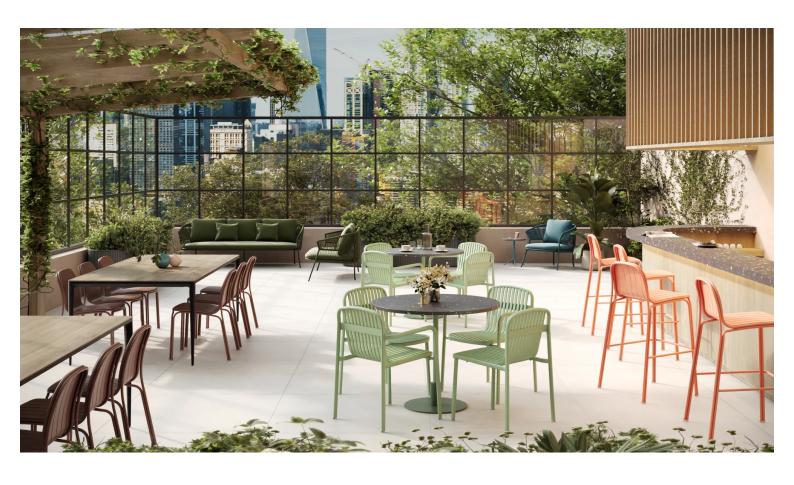

concept of a "back" and providing flexibility in placement within a room.

Constructed with FSC-certified plywood and moulded foam, Ditto ensures durability and comfort.

# **How it works**

Create a truly unique interior for your space through our custom booth and banquette manufacturing process, where we will assist you in finding the perfect seating solution. Each design carries specific unit lengths, which can be lengthened and customised to suit any application.

To get started, we'll need to know:

- Your selected **booth style**;
  The intended seating capacity/**configuration** of the space;
- Your personal touches, selected from available upholstery and framing finishes (see below).

### Standard unit dimensions





Leadtime8 - 12 weeksMaterialUpholsteredPriceMore than 500







IF\_LS-01\_Catania-Greta-Hera\_02 IF\_LS-02\_Catania-Greta-Hera (1)





**Recent projects - using Booth Seating** 





MISC Parramatta (NSW)

Hospitality, Brand, Zaneti







The Tote - Moonee Valley Racing Club

Hospitality, Brand, Zaneti







Grill'd Plenty Valley

Hospitality







Bellboy Café

Hospitality, Brand, Zaneti

# **Related Blog Posts**







<u>Maximizing Comfort and Style: Your Guide to Banquette Seating Options</u>

Banquette seating, commonly seen in restaurants and cafes, refers to custom upholstered seating units, often [...] 04 Oct





The Art of Choosing Fabrics: When and How to Use Leather, Vinyl, Crypton, and More

In the world of interior design and upholstery, fabric selection plays a pivotal role in  $[\ldots]$  03 Oct





## **Elevate Your Hospitality