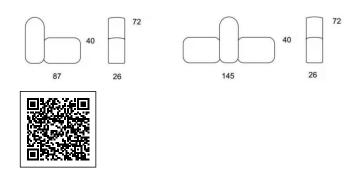

### Standard unit dimensions

Leadtime8 - 12 weeksMaterialUpholsteredPriceMore than 500

IF\_LS-01\_Catania-Greta-Hera\_02 IF\_LS-02\_Catania-Greta-Hera (1)

**Recent projects - using Booth Seating** 

MISC Parramatta (NSW)

### Standard unit dimensions