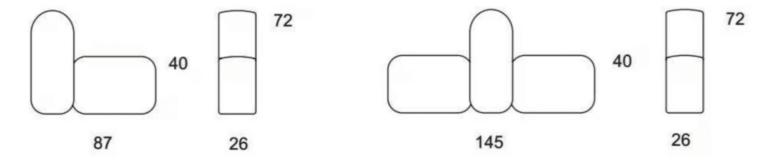

### Standard unit dimensions

Leadtime8 - 12 weeksMaterialUpholsteredPriceMore than 500

IF\_LS-01\_Catania-Greta-Hera\_02 IF\_LS-02\_Catania-Greta-Hera (1)

**Recent projects - using Booth Seating** 

MISC Parramatta (NSW)