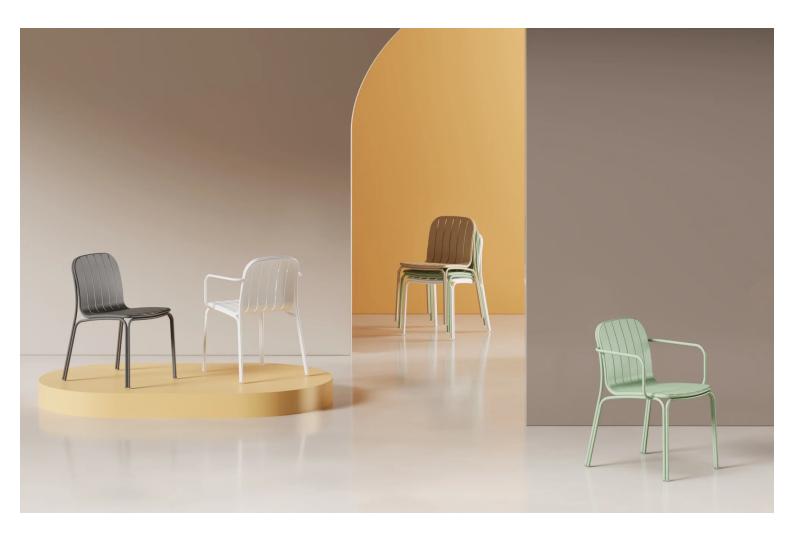

the concept of a "back" and providing flexibility in placement within a room.

Constructed with FSC-certified plywood and moulded foam, Ditto ensures durability and comfort.

# **How it works**

Create a truly unique interior for your space through our custom booth and banquette manufacturing process, where we will assist you in finding the perfect seating solution. Each design carries specific unit lengths, which can be lengthened and customised to suit any application.

To get started, we'll need to know:

- Your selected **booth style**;
  The intended seating capacity/**configuration** of the space;
- Your personal touches, selected from available upholstery and framing finishes (see below).

### Standard unit dimensions





Leadtime8 - 12 weeksMaterialUpholsteredPriceMore than 500







IF\_LS-01\_Catania-Greta-Hera\_02 IF\_LS-02\_Catania-Greta-Hera (1)





**Recent projects - using Booth Seating** 





MISC Parramatta (NSW)

Hospitality, Brand, Zaneti







The Tote - Moonee Valley Racing Club

Hospitality, Brand, Zaneti







Grill'd Plenty Valley

Hospitality







Bellboy Café

Hospitality, Brand, Zaneti

# **Related Blog Posts**







<u>Maximizing Comfort and Style: Your Guide to Banquette Seating Options</u>

Banquette seating, commonly seen in restaurants and cafes, refers to custom upholstered seating units, often [...] 04 Oct





The Art of Choosing Fabrics: When and How to Use Leather, Vinyl, Crypton, and More

In the world of interior design and upholstery, fabric selection plays a pivotal role in  $[\ldots]$  03 Oct





## **Elevate Your Hospita