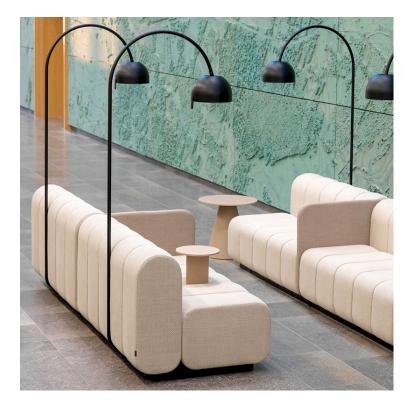

#### **DITTO MODULAR GROUP**

The Ditto modular sofa system offers a versatile seating solution, constructed from a minimal number of modules. This design enables the sofa to adapt seamlessly to various spaces.

Ditto is designed to be accessible from all sides, eliminating the concept of a "back" and providing flexibility in placement within a room.

Constructed with FSC-certified plywood and moulded foam, Ditto ensures durability and comfort.