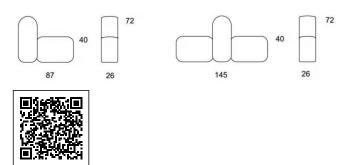

itto is designed to be accessible from all sides, eliminating the concept of a "back" and providing flexibility in placement within a room.

Constructed with FSC-certified plywood and moulded foam, Ditto ensures durability and comfort.

### **How it works**

Create a truly unique interior for your space through our custom booth and banquette manufacturing process, where we will assist you in finding the perfect seating solution. Each design carries specific unit lengths, which can be lengthened and customised to suit any application.

To get started, we'll need to know:

- Your selected **booth style**;
  The intended seating capacity/**configuration** of the space;
- Your personal touches, selected from available upholstery and framing finishes (see below).

### Standard unit dimensions









## **ADDITIONAL INFORMATION**

Leadtime8 - 12 weeksMaterialUpholsteredPriceMore than 500







IF\_LS-01\_Catania-Greta-Hera\_02 IF\_LS-02\_Catania-Greta-Hera (1)





**Recent projects - using Booth Seating** 





MISC Parramatta (NSW)

Hospitality, Brand, Zaneti







The Tote - Moonee Valley Racing Club

Hospitality, Brand, Zaneti







Grill'd Plenty Valley

Hospitality







Bellboy Café

Hospitality, Brand, Zaneti

# **Related Blog Posts**







<u>Maximizing Comfort and Style: Your Guide to Banquette Seating Options</u>

Banquette seating, commonly seen in restaurants and cafes, refers to custom upholstered seating units, often [...] 04 Oct





The Art of Choosing Fabrics: When and How to Use Leather, Vinyl, Crypton, and More

In the world of interior design and uphol