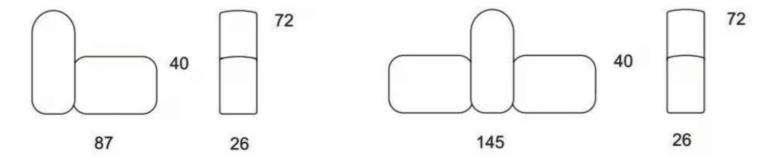

spaces.

Ditto is designed to be accessible from all sides, eliminating the concept of a "back" and providing flexibility in placement within a room.

Constructed with FSC-certified plywood and moulded foam, Ditto ensures durability and comfort.

## **How it works**

Create a truly unique interior for your space through our custom booth and banquette manufacturing process, where we will assist you in finding the perfect seating solution. Each design carries specific unit lengths, which can be lengthened and customised to suit any application.

To get started, we'll need to know:

- Your selected booth style;
- The intended seating capacity/configuration of the space;
- Your personal touches, selected from available upholstery and framing finishes (see below).

## Standard unit dimensions