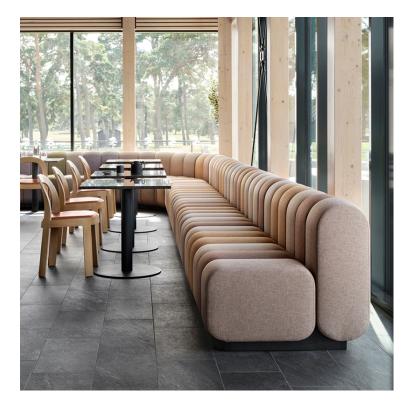

#### **DITTO MODULAR SOFA**

The Ditto modular sofa system offers a versatile seating solution, constructed from a minimal number of modules. This design enables the sofa to adapt seamlessly to various spaces.

Ditto is designed to be accessible from all sides, eliminating the concept of a "back" and providing flexibility in placement within a room.

Constructed with FSC-certified plywood and moulded foam, Ditto ensures durability and comfort.