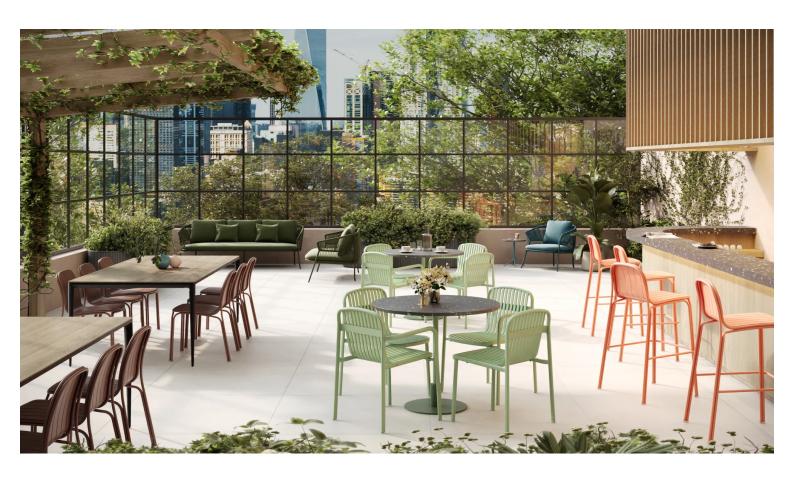

exibility in placement within a room.

Constructed with FSC-certified plywood and moulded foam, Ditto ensures durability and comfort.

### **How it works**

Create a truly unique interior for your space through our custom booth and banquette manufacturing process, where we will assist you in finding the perfect seating solution. Each design carries specific unit lengths, which can be lengthened and customised to suit any application.

To get started, we'll need to know:

- Your selected **booth style**;
  The intended seating capacity/**configuration** of the space;
- Your personal touches, selected from available upholstery and framing finishes (see below).

### Standard unit dimensions









## **ADDITIONAL INFORMATION**

Leadtime8 - 12 weeksMaterialUpholsteredPriceMore than 500







IF\_LS-01\_Catania-Greta-Hera\_02 IF\_LS-02\_Catania-Greta-Hera (1)





**Recent projects - using Booth Seating** 





MISC Parramatta (NSW)

Hospitality, Brand, Zaneti







The Tote - Moonee Valley Racing Club

Hospitality, Brand, Zaneti







Grill'd Plenty Valley

Hospitality







Bellboy Café

Hospitality, Brand, Zaneti

# **Related Blog Posts**







<u>Maximizing Comfort and Style: Your Guide to Banquette Seating Options</u>

Banquette seating, commonly seen in restaurants and cafes, refers to custom upholstered seating units, often [...] 04 Oct





The Art of Choosing Fabrics: When and How to Use Leather, Vinyl, Crypton, and More

In the world of interior design and upholstery, fabric selection plays a pivotal role in  $[\ldots]$  03 Oct





## **Elevate Your Hospitality