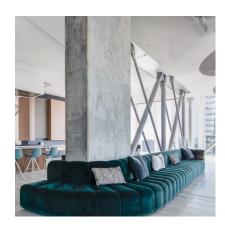

## **Elevate Your Hospitality Venue's Comfort and Style with Custom Booth Seating**

In the world of hospitality, creating a memorable and inviting dining experience is paramount. The [...]

03 Oct

The Ditto modular sofa system offers a versatile seating solution, constructed from a minimal number of modules. This design enables the sofa to adapt seamlessly to various spaces.

Ditto is designed to be accessible from all sides, eliminating the concept of a "back" and providing flexibility in placement within a room.

Constructed with FSC-certified plywood and moulded foam, Ditto ensures durability and comfort.