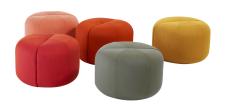

#### **DITTO OTTOMAN**

The Ditto modular sofa system offers a versatile seating solution, constructed from a minimal number of modules. This design enables the sofa to adapt seamlessly to various spaces.

Ditto is designed to be accessible from all sides, eliminating the concept of a "back" and providing flexibility in placement within a room.

Constructed with FSC-certified plywood and moulded foam, Ditto ensures durability and comfort.