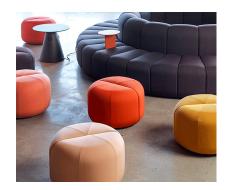

#### **DITTO OTTOMAN**

The Ditto modular sofa system offers a versatile seating solution, constructed from a minimal number of modules. This design enables the sofa to adapt seamlessly to various spaces.

Ditto is designed to be accessible from all sides, eliminating the concept of a "back" and providing flexibility in placement within a room.

Constructed with FSC-certified plywood and moulded foam, Ditto ensures durability and comfort.