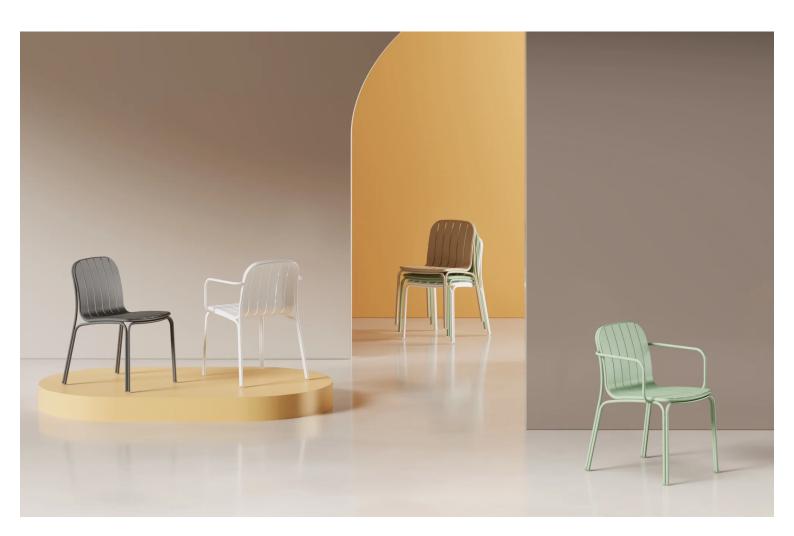

# **Elevate Your Hospitality Venue's Comfort and Style with Custom Booth Seating**

In the world of hospitality, creating a memorable and inviting dining experience is paramount. The [...]

03 Oct

The Ditto modular sofa system offers a versatile seating solution, constructed from a minimal number of modules. This design enables the sofa to adapt seamlessly to various spaces.

Ditto is designed to be accessible from all sides, eliminating the concept of a "back" and providing flexibility in placement within a room.

Constructed with FSC-certified plywood and moulded foam, Ditto ensures durability and comfort.