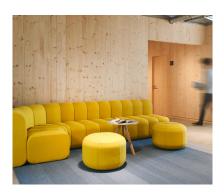

# **Elevate Your Hospitality Venue's Comfort and Style with Custom Booth Seating**

In the world of hospitality, creating a memorable and inviting dining experience is paramount. The [...]

03 Oct

The Ditto modular sofa system offers a versatile seating solution, constructed from a minimal number of modules. This design enables the sofa to adapt seamlessly to various spaces.

Ditto is designed to be accessible from all sides, eliminating the concept of a "back" and providing flexibility in placement within a room.

Constructed with FSC-certified plywood and moulded foam, Ditto ensures durability and comfort.