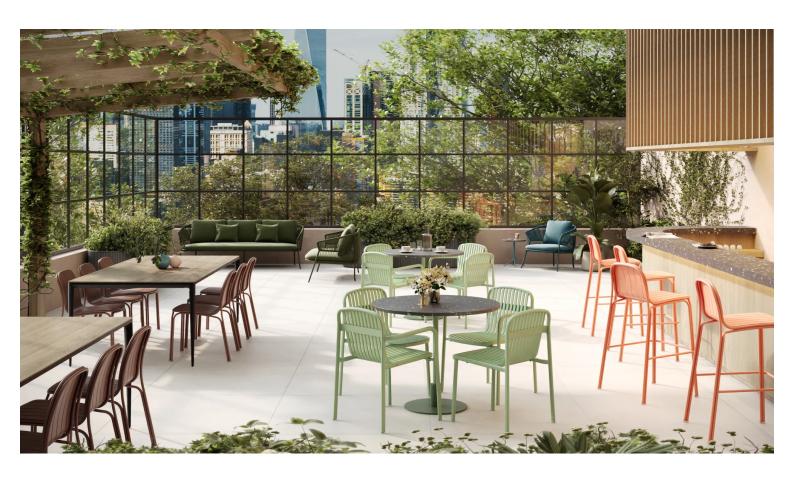

#### **DITTO OTTOMAN**

The Ditto modular sofa system offers a versatile seating solution, constructed from a minimal number of modules. This design enables the sofa to adapt seamlessly to various spaces.

Ditto is designed to be accessible from all sides, eliminating the concept of a "back" and providing flexibility in placement within a room.

Constructed with FSC-certified plywood and moulded foam, Ditto ensures durability and comfort.

# **Elevate Your Hospitality Venue's Comfort and Style with Custom Booth Seating**

In the world of hospitality, creating a memorable and inviting dining experience is paramount. The [...]

03 Oct

The Ditto modular sofa system offers a versatile seating solution, constructed from a minimal number of modules. This design enables the sofa to adapt seamlessly to various spaces.