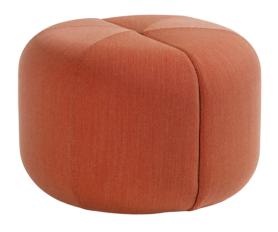

#### **DITTO OTTOMAN**

The Ditto modular sofa system offers a versatile seating solution, constructed from a minimal number of modules. This design enables the sofa to adapt seamlessly to various spaces.

Ditto is designed to be accessible from all sides, eliminating the concept of a "back" and providing flexibility in placement within a room.

Constructed with FSC-certified plywood and moulded foam, Ditto ensures durability and comfort.